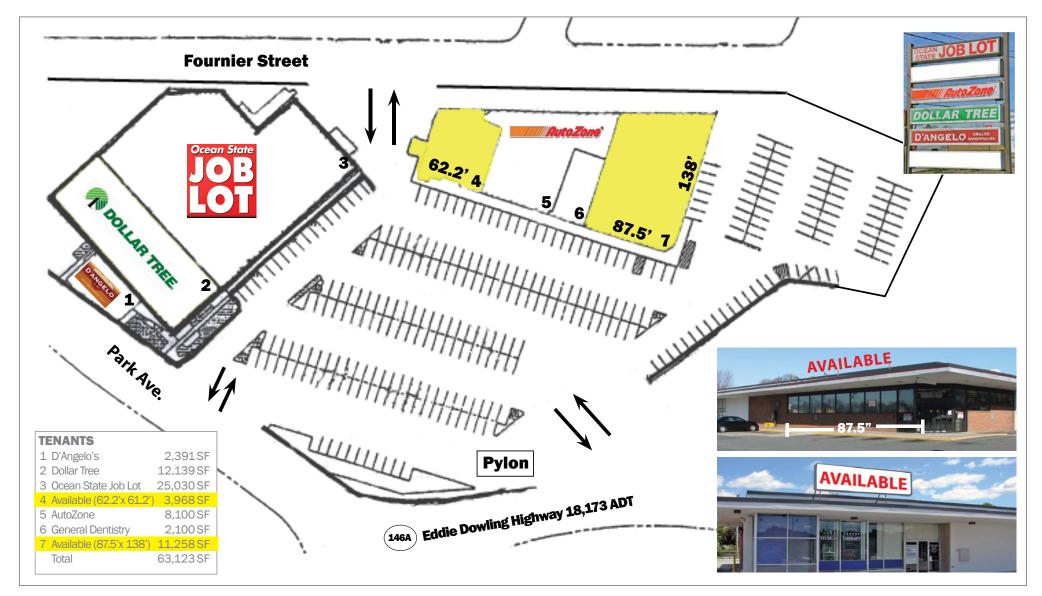

1412 Park Ave., Woonsocket, RI 02895

11,258 SF Endcap, 3,968 SF Endcap w/Drive-thru

## PROPERTY HIGHLIGHTS

A 63,000 square foot community shopping center

Anchored by high volume Ocean State Job Lot; other major tenants (AutoZone, Dollar Tree, and D'Angelo's) generate significant customer traffic

Ample parking (approximately 520 spaces)

Pylon signage available

Walmart LOWE'S Woonsocket **Park Square Plaza** KOHĽS O DOLLAR TREE N. Smithfield

|                                                                                                                                                                                                                                                   | 2024 DEIVIOGRAPHICS | T Mille  | ∠ IVIIIe | 3 Mile   | ADDITIONAL IN | ADDITIONAL INFO.        |  |
|---------------------------------------------------------------------------------------------------------------------------------------------------------------------------------------------------------------------------------------------------|---------------------|----------|----------|----------|---------------|-------------------------|--|
|                                                                                                                                                                                                                                                   | POPULATION          | 7,872    | 30,207   | 61,593   | GLA           | 63,123 SF               |  |
| varranty or representation, expressed or implied, is made as to the accuracy of the in-<br>nation contained herein, and same is submitted subject to errors, omissions, change<br>rice, rental or other conditions, or withdrawal without notice. | NUMBER OF HH        | 3,385    | 12,880   | 26,050   | PARKING       | 520 SPACES              |  |
|                                                                                                                                                                                                                                                   | AVERAGE HH INCOME   | \$87,594 | \$73,932 | \$82,417 | TRAFFIC COUNT | 18,173 ADT (Route 146A) |  |

formati

1412 Park Ave., Woonsocket, RI 02895

11,258 SF Endcap, 3,968 SF Endcap w/Drive-thru

No warranty or representation, expressed or implied, is made as to the accuracy of the information contained herein, and same is submitted subject to errors, omissions, change in price, rental or other conditions, or withdrawal without notice.