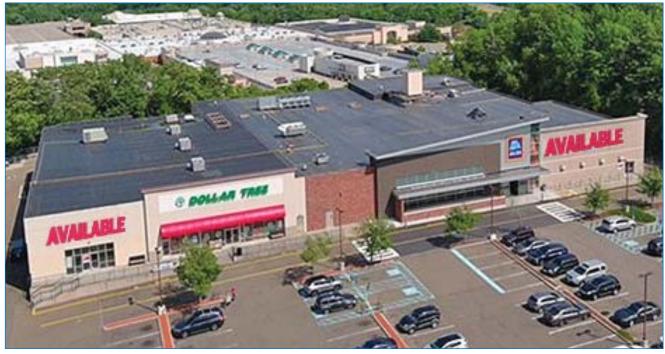

## **PROPERTY HIGHLIGHTS**

Join Dollar Tree, Men's Warehouse, and Aldi

Conveniently Located off I-691 with excellent visibility and access

12,424 SF and 5,142 SF end caps available

Pylon signage available