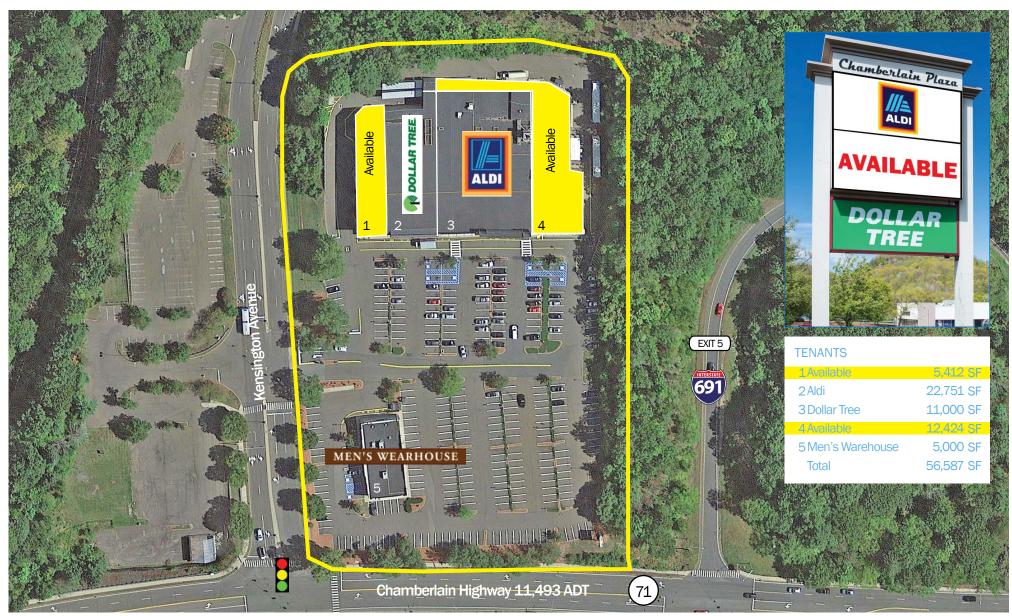

## 5,412 SF & 12,424 SF Endcaps

## **PROPERTY HIGHLIGHTS**

Join Dollar Tree, Men's Warehouse, and Aldi

Conveniently Located off I-691 with excellent visibility and access

12,424 SF and 5,142 SF end caps available

Pylon signage available

## ADDITIONAL INFO.

TRAFFIC COUNT

Intersate 691 - 67,818 ADT

Chamberlain Highway - 11,493 ADT

**CONTACT:** Don Mace

Vice President of Retail Brokerage DMace@KeyPointPartners.com 781.418.6243

Chamberlain Highway (Route 71), Meriden, CT 06450