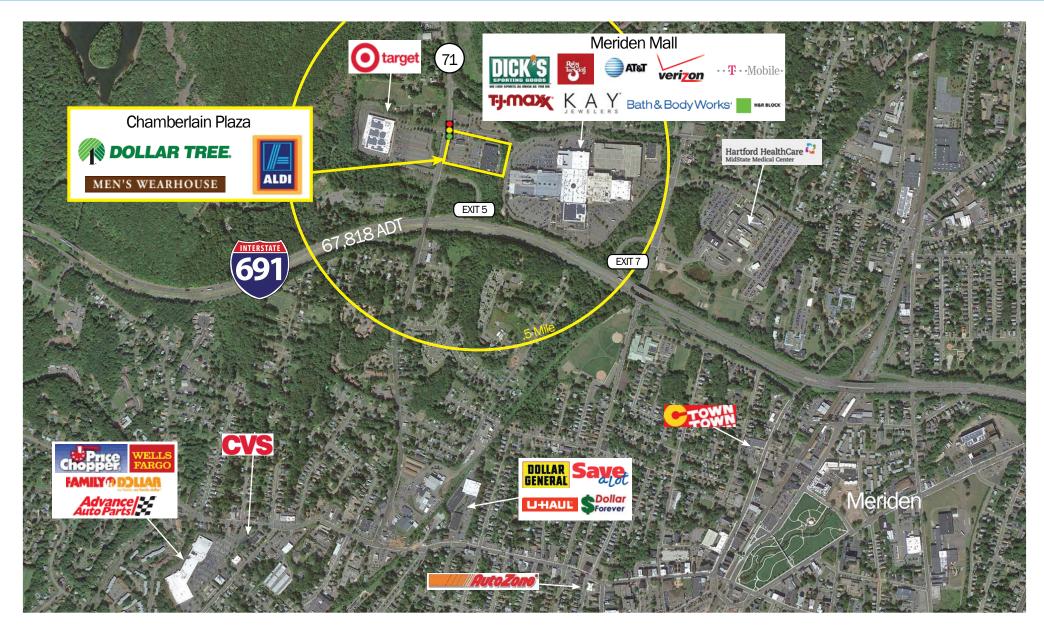

## **PROPERTY HIGHLIGHTS**

Join Dollar Tree, Men's Warehouse, and Aldi

Conveniently Located off I-691 with excellent visibility and access

12,424 SF and 5,142 SF end caps available

Pylon signage available

## ADDITIONAL INFO.

TRAFFIC COUNT

Intersate 691 - 67,818 ADT

Chamberlain Highway - 11,493 ADT

**CONTACT:** Don Mace

Vice President of Retail Brokerage DMace@KeyPointPartners.com 781.418.6243

Chamberlain Highway (Route 71), Meriden, CT 06450