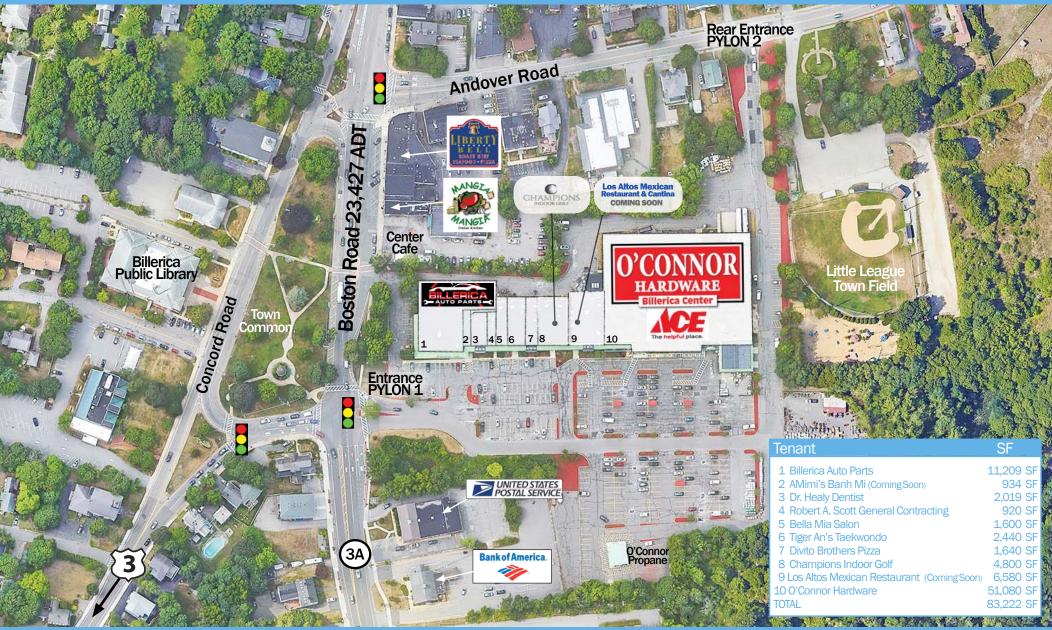

#### **PROPERTY HIGHLIGHTS**

83,222 square foot shopping center with signalized main entrance on busy Boston Road and rear access on Andover Road

Anchored by O'Connor Hardware, the dominant home improvement retailer within a 5 mile radius

Located in the heart of Billerica Center along the heavily-traveled Route 3A retail corridor

Densely populated area: 44,444 persons with average household income of \$165.822 within 3 miles

New multi-tenant pylons