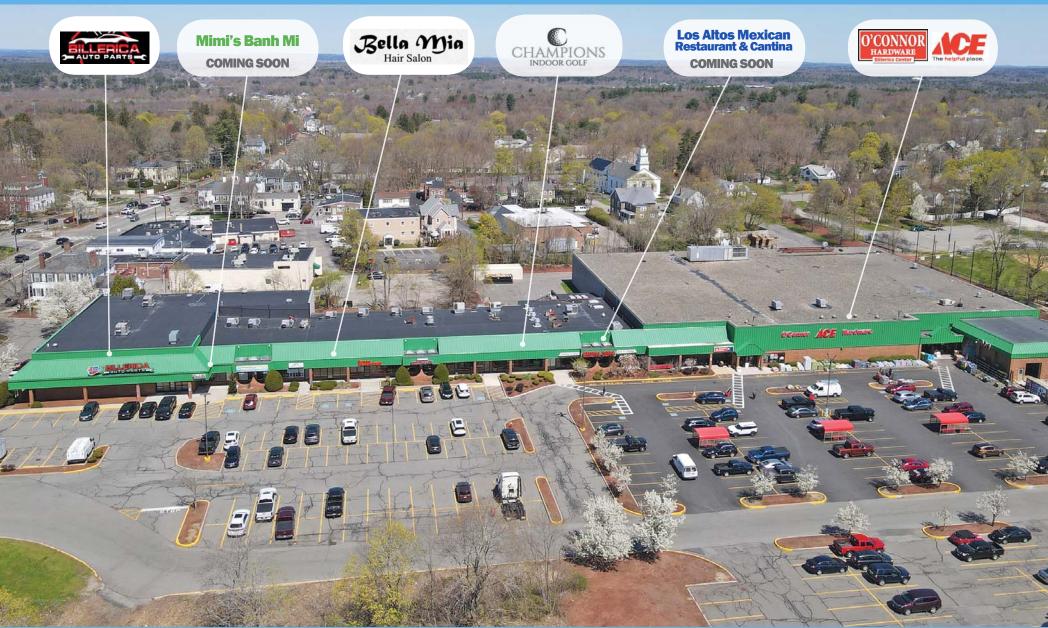

#### **PROPERTY HIGHLIGHTS**

83,222 square foot shopping center with signalized main entrance on busy Boston Road and rear access on Andover Road

Anchored by O'Connor Hardware, the dominant home improvement retailer within a 5 mile radius

Located in the heart of Billerica Center along the heavily-traveled Route 3A retail corridor

Densely populated area: 44,444 persons with average household income of \$165.822 within 3 miles

New multi-tenant pylons