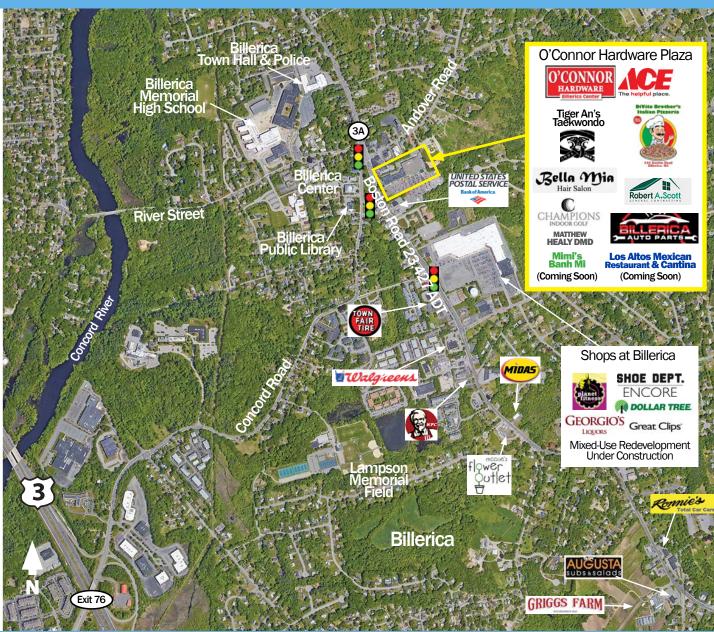

#### **PROPERTY HIGHLIGHTS**

83,222 square foot shopping center with signalized main entrance on busy Boston Road and rear access on Andover Road

Anchored by O'Connor Hardware, the dominant home improvement retailer within a 5 mile radius

Located in the heart of Billerica Center along the heavily-traveled Route 3A retail corridor

Densely populated area: 44,444 persons with average household income of \$165.822 within 3 miles

New multi-tenant pylons