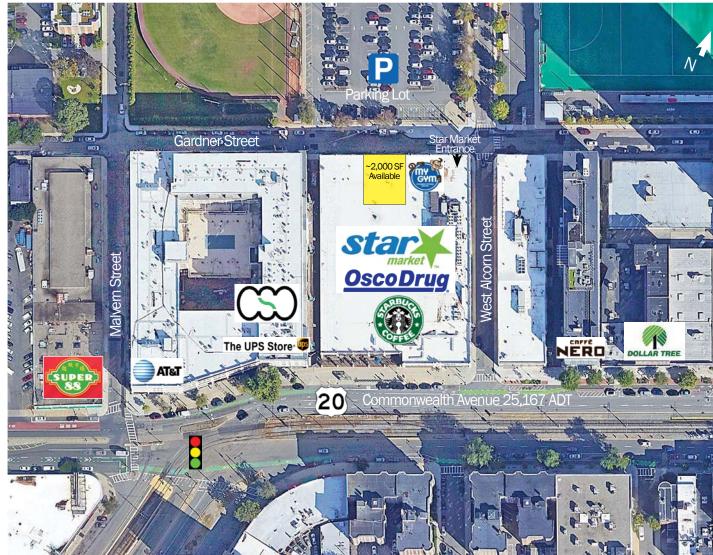

# FOR LEASE ~2,000 SF

Proximity to Boston Landing, 15-acre mixed use development

~2,000 SF on lower level with frontage on Gardner Street across from dedicated parking lot, easy access from Commonwealth Avenue

Prominent signage available

#### Additional Information

Ample parking at Star Market lot across street 25,167 ADT - Commonwealth Avenue

No warranty or representation, expressed or implied, is made as to the accuracy of the information contained herein, and same is submitted subject to errors, omissions, change in price, rental or other conditions, or withdrawal without notic