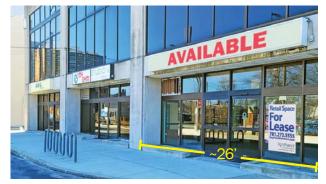

# FOR LEASE ~2,000 SF

Proximity to Boston Landing, 15-acre mixed use development

~2,000 SF on lower level with frontage on Gardner Street across from dedicated parking lot, easy access from Commonwealth Avenue

Prominent signage available