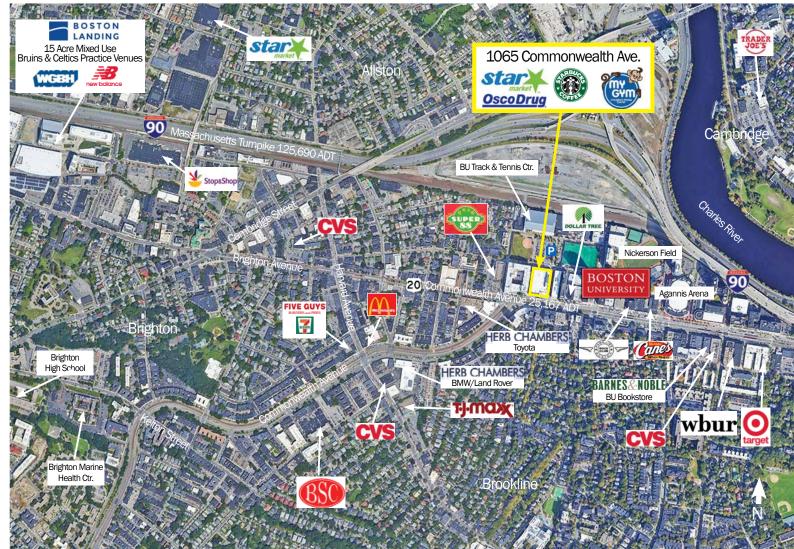

### PROPERTY HIGHLIGHTS

Located on busy Commonwealth Avenue, the primary corridor linking the Brighton and Allston neighborhoods to the Back Bay and Downtown Boston

Adjacent to Boston University with 33,678 students and 14,121 faculty and staff

Proximity to Boston Landing, 15-acre mixed use development

~2,000 SF on lower level with frontage on Gardner Street across from dedicated parking lot, easy access from Commonwealth Avenue

Prominent signage available

#### Additional Information

Ample parking at Star Market lot across street 25,167 ADT - Commonwealth Avenue

No warranty or representation, expressed or implied, is made as to the accuracy of the information contained herein, and same is submitted subject to errors, omissions, change in price, rental or other conditions, or withdrawal without notic