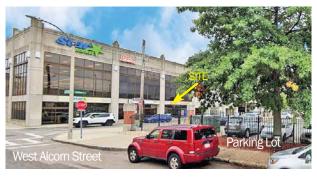

Proximity to Boston Landing, 15-acre mixed use development

~2,000 SF on lower level with frontage on Gardner Street across from dedicated parking lot, easy access from Commonwealth Avenue

Prominent signage available

#### Additional Information

Ample parking at Star Market lot across street 25,167 ADT - Commonwealth Avenue

No warranty or representation, expressed or implied, is made as to the accuracy of the information contained herein, and same is submitted subject to errors, omissions, change in price, rental or other conditions, or withdrawal without notic