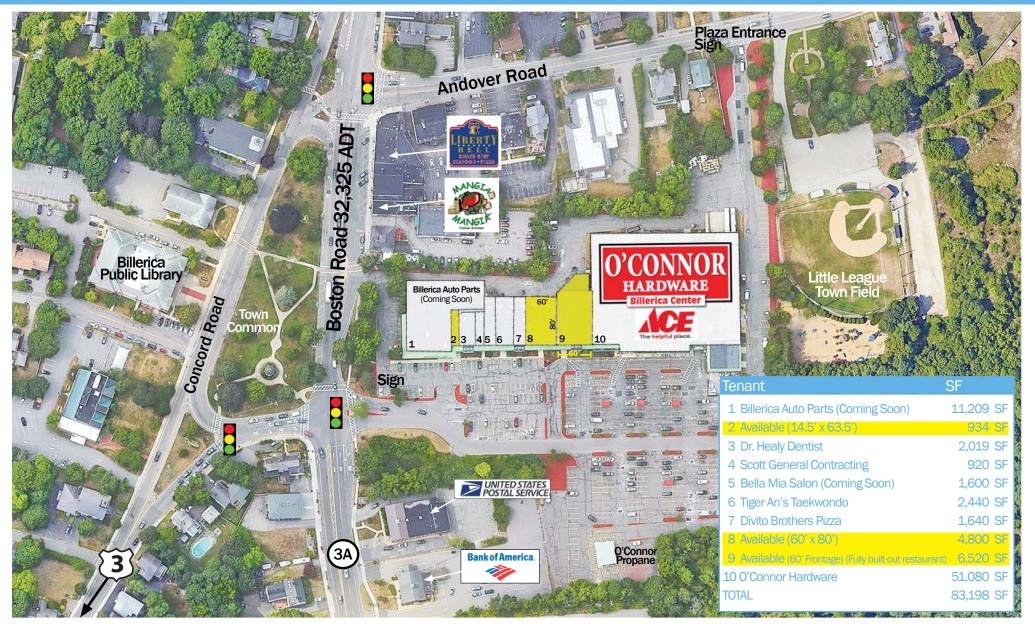

### PROPERTY HIGHLIGHTS

83,162 square foot shopping center with signalized main entrance and rear access on Andover Road

Anchored by O'Connor Hardware, the dominant home improvement retailer within a 5 mile radius

Located in the heart of Billerica Center along the heavily-traveled Route 3A retail corridor

Densely populated area: 45,395 persons with average household income of \$170,758 within 3 miles

Recently renovated fully built out restaurant available

#### New multi-tenant pylons pending

AVERAGE HH INCOME \$156,018 \$170,758 \$179,224

No warranty or representation, expressed or implied, is made as to the accuracy of the information contained herein, and same is submitted subject to errors, omissions, change in price, rental or other conditions, or withdrawal without notice.