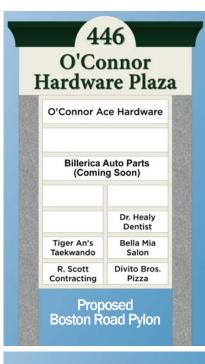

#### New multi-tenant pylons pending

AVERAGE HH INCOME \$156,018 \$170,758 \$179,224

No warranty or representation, expressed or implied, is made as to the accuracy of the information contained herein, and same is submitted subject to errors, omissions, change in price, rental or other conditions, or withdrawal without notice.