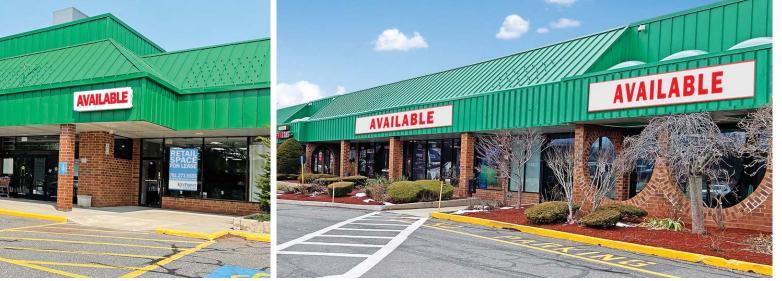

### PROPERTY HIGHLIGHTS

83,162 square foot shopping center with signalized main entrance and rear access on Andover Road

Anchored by O'Connor Hardware, the dominant home improvement retailer within a 5 mile radius

Located in the heart of Billerica Center along the heavily-traveled Route 3A retail corridor

Densely populated area: 45,395 persons with average household income of \$170,758 within 3 miles

Recently renovated fully built out restaurant available