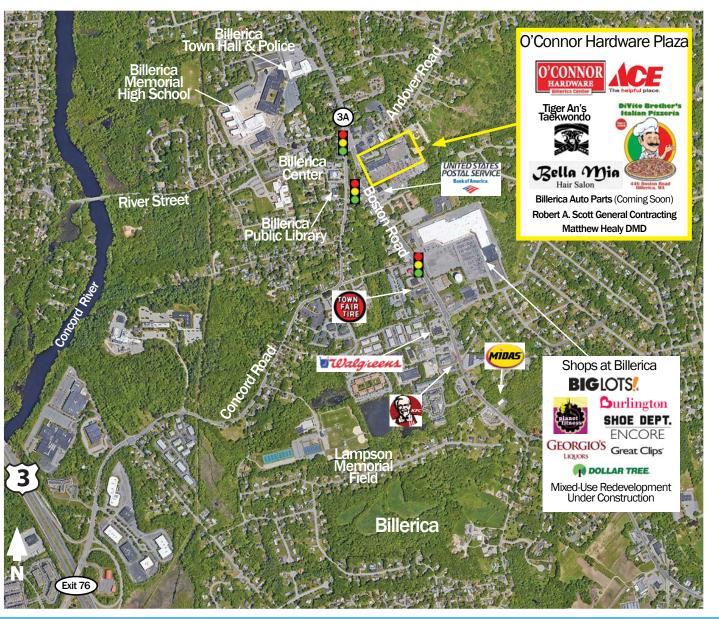

### PROPERTY HIGHLIGHTS

83,162 square foot shopping center with signalized main entrance and rear access on Andover Road

Anchored by O'Connor Hardware, the dominant home improvement retailer within a 5 mile radius

Located in the heart of Billerica Center along the heavily-traveled Route 3A retail corridor

Densely populated area: 45,395 persons with average household income of \$170,758 within 3 miles

Recently renovated fully built out restaurant available