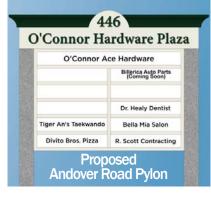

#### New multi-tenant pylons pending

AVERAGE HH INCOME \$156,018 \$170,758 \$179,224

No warranty or representation, expressed or implied, is made as to the accuracy of the information contained herein, and same is submitted subject to errors, omissions, change in price, rental or other conditions, or withdrawal without notice.