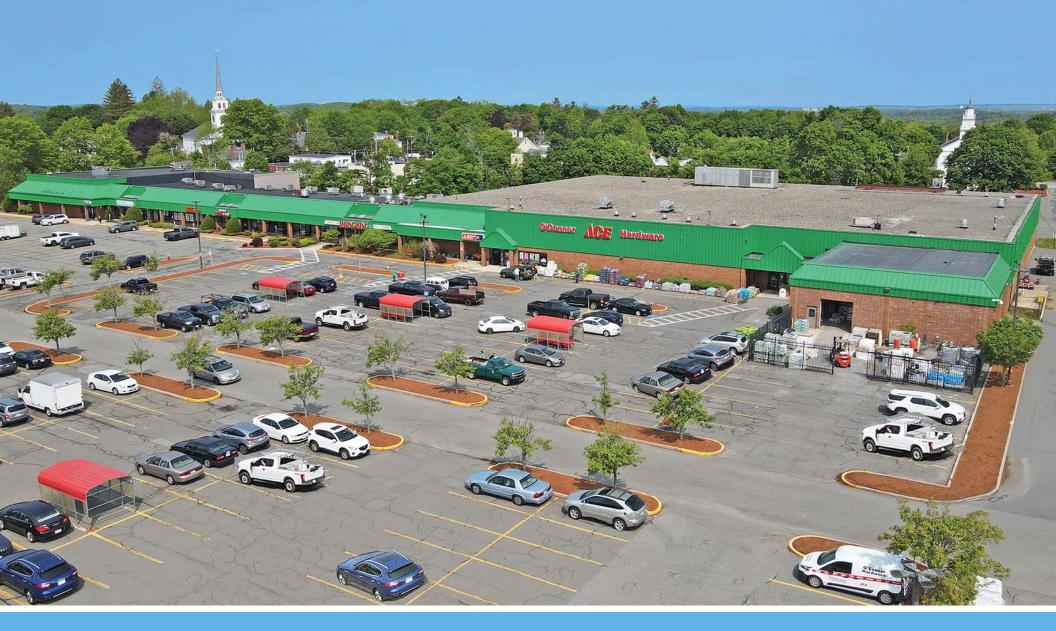

### PROPERTY HIGHLIGHTS

83,162 square foot shopping center with signalized main entrance and rear access on Andover Road

Anchored by O'Connor Hardware, the dominant home improvement retailer within a 5 mile radius

Located in the heart of Billerica Center along the heavily-traveled Route 3A retail corridor

Densely populated area: 45,395 persons with average household income of \$170,758 within 3 miles

Recently renovated fully built out restaurant available