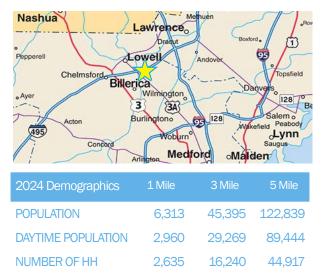

Located in the heart of Billerica Center along the heavily-traveled Route 3A retail corridor

Densely populated area: 45,395 persons with average household income of \$170,758 within 3 miles

Recently renovated fully built out restaurant available

#### New multi-tenant pylons pending

AVERAGE HH INCOME \$156,018 \$170,758 \$179,224

No warranty or representation, expressed or implied, is made as to the accuracy of the information contained herein, and same is submitted subject to errors, omissions, change in price, rental or other conditions, or withdrawal without notice.