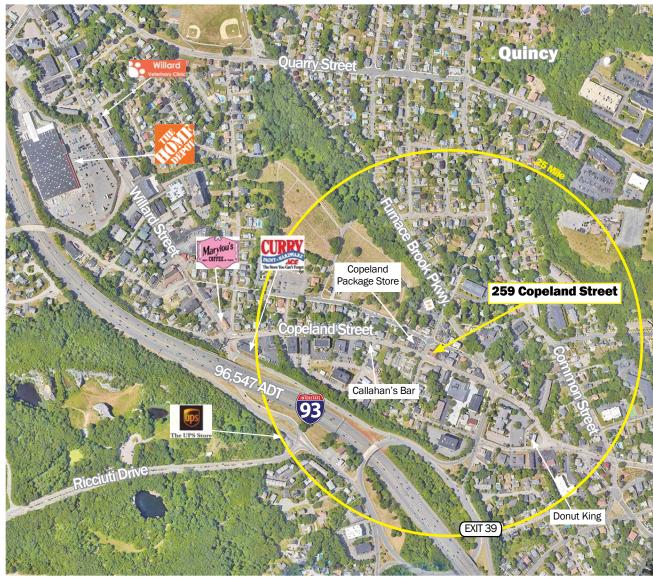

## **PROPERTY HIGHLIGHTS**

Conveniently situated near I-93

Strategically located in the heart of residential Quincy, with the added advantage of being in close proximity to the vibrant Quincy Center

520 SF available