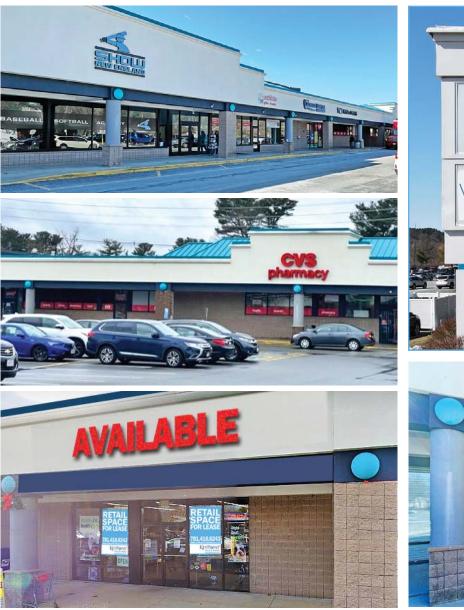

#### **PROPERTY HIGHLIGHTS**

Big Y Plaza is situated near Route 1 and I-95, where it serves a dense, affluent customer base in its primary trade area of Peabody, West Peabody, and Lynnfield. As the only shopping center inside the West Peabody neighborhood, the plaza enjoys high sales volumes and consistent traffic, and its collection of convenient essentials and services makes it a muststop for locals.

Big Y Plaza is easily accessible for quick stops, with the feel of a neighborhood marketplace. The tenant mix is centered around ease and convenience, and the lineup of tenants results in repeat visits and strong sales.