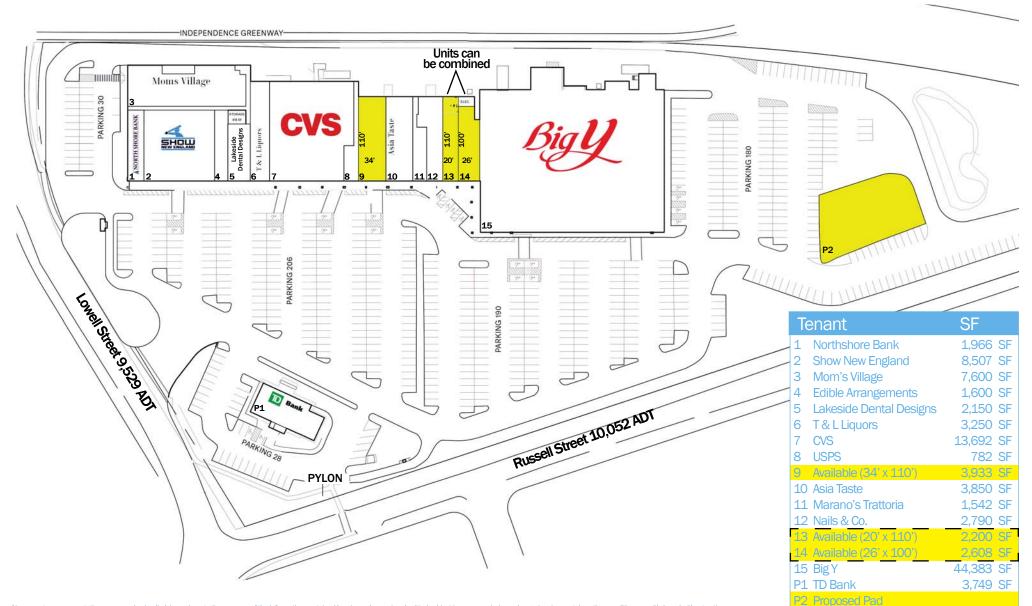

### 3,933 SF, 4,808 SF, Proposed Pad

#### **PROPERTY HIGHLIGHTS**

Big Y Plaza is situated near Route 1 and I-95, where it serves a dense, affluent customer base in its primary trade area of Peabody, West Peabody, and Lynnfield. As the only shopping center inside the West Peabody neighborhood, the plaza enjoys high sales volumes and consistent traffic, and its collection of convenient essentials and services makes it a muststop for locals.

Big Y Plaza is easily accessible for quick stops, with the feel of a neighborhood marketplace. The tenant mix is centered around ease and convenience, and the lineup of tenants results in repeat visits and strong sales.

The property is adjacent to popular recreation sites including the recently restored Independence Greenway and Crystal Lake, which adds to the feeling that it's immersed in the community.

| 2024 Demographics  | 1 Mile   | 3 Mile    | 5 Mile    |
|--------------------|----------|-----------|-----------|
| POPULATION         | 7,186    | 48,937    | 148,731   |
| DAYTIME POPULATION | 1,425    | 19,468    | 96,172    |
| NUMBER OF HH       | 2,588    | 20,172    | 58,144    |
| AVERAGE HH INCOME  | \$128,15 | \$131,447 | \$130,950 |