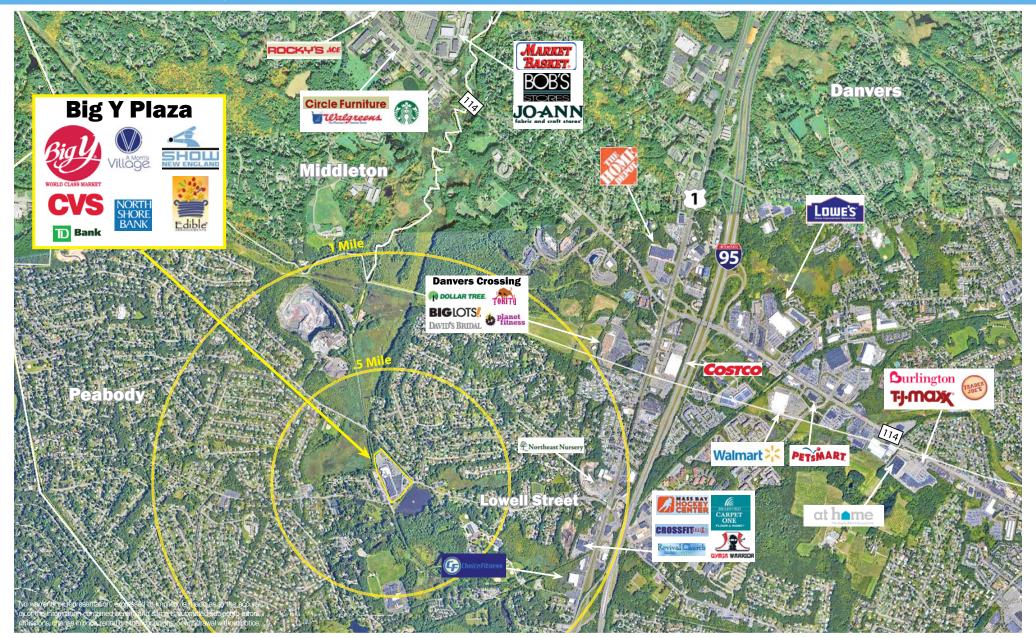

#### **PROPERTY HIGHLIGHTS**

Big Y Plaza is situated near Route 1 and I-95, where it serves a dense, affluent customer base in its primary trade area of Peabody, West Peabody, and Lynnfield. As the only shopping center inside the West Peabody neighborhood, the plaza enjoys high sales volumes and consistent traffic, and its collection of convenient essentials and services makes it a muststop for locals.

Big Y Plaza is easily accessible for quick stops, with the feel of a neighborhood marketplace. The tenant mix is centered around ease and convenience, and the lineup of tenants results in repeat visits and strong sales.

The property is adjacent to popular recreation sites including the recently restored Independence Greenway and Crystal Lake, which adds to the feeling that it's immersed in the community.

| 2024 Demographics  | 1 Mile   | 3 Mile    | 5 Mile    |
|--------------------|----------|-----------|-----------|
| POPULATION         | 7,186    | 48,937    | 148,731   |
| DAYTIME POPULATION | 1,425    | 19,468    | 96,172    |
| NUMBER OF HH       | 2,588    | 20,172    | 58,144    |
| AVERAGE HH INCOME  | \$128,15 | \$131,447 | \$130,950 |