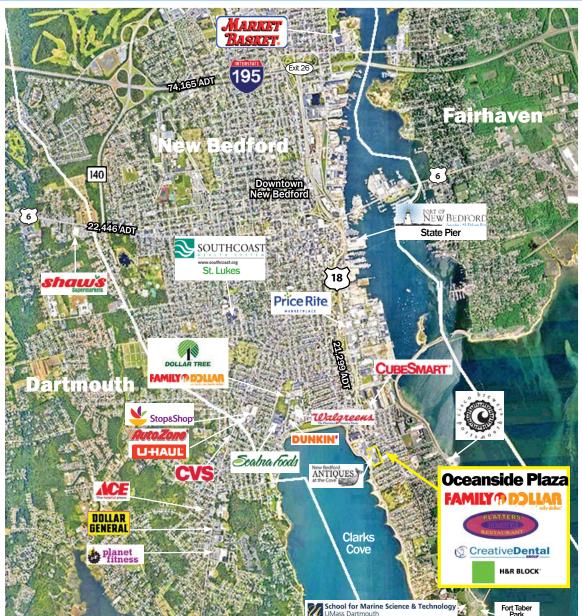

#### **PROPERTY HIGHLIGHTS**

Great visibility from W. Rodney French Blvd. connecting the peninsula with Downtown New Bedford

Traffic count of 21,299 ADT on Route 18 at Rodney French Blvd.

Historic New Bedford Harbor is the number one commercial fishing port in the U.S., home to more than 500 commercial scallopers and fishermen

Dense population of 129,472 within 5 miles, with HH income over \$93.800

Prominent pylon signage available

| 2024 Demographics  | 1 Mile   | 3 Mile   | 5 Mile   |
|--------------------|----------|----------|----------|
| POPULATION         | 17,147   | 74,370   | 129,472  |
| DAYTIME POPULATION | 5,545    | 28,109   | 48,072   |
| NUMBER OF HH       | 7,010    | 31,370   | 53,443   |
| AVERAGE HH INCOME  | \$69,422 | \$94,569 | \$93,841 |