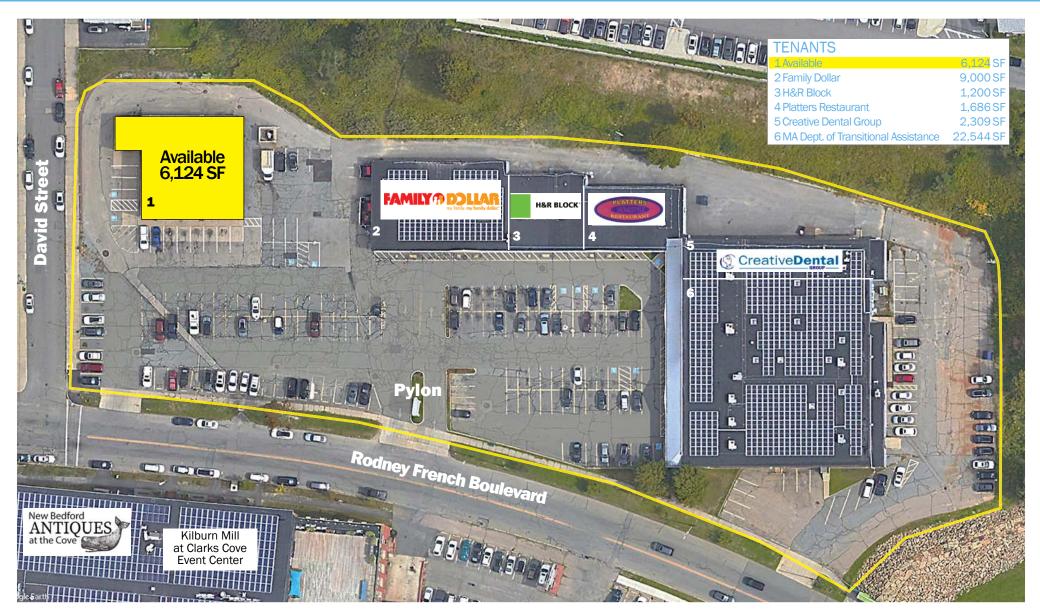

### Oceanside Plaza 168 Rodney French Blvd., New Bedford, MA 02744

#### FOR LEASE 6,124 SF Pad

No warranty or representation, expressed or implied, is made as to the accuracy of the information contained herein, and same is submitted subject to errors, omissions, change in price, rental or other conditions, or withdrawal without notice