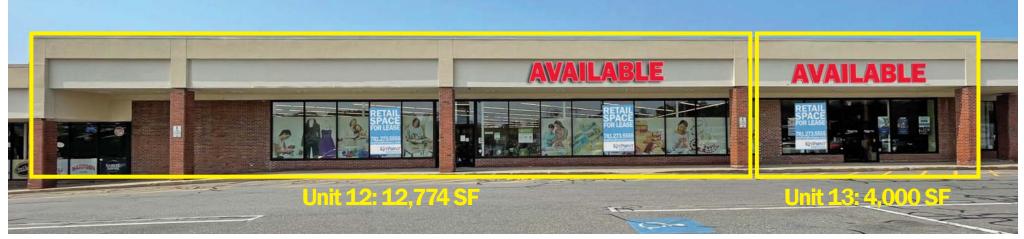

Attractive three-mile ring: \$122,343 average household income, 44,416 population

Easy access via signalized main entrance

Prominent pylon signage available

Parking lot consists of 475 spaces

12,774 SF available

4,000 SF (Subdividable) available

2,400 SF available - former restaurant

| 2024 DEMOGRAPHIC   | S 1Mile   | 3 Mile    | 5 Mile    |
|--------------------|-----------|-----------|-----------|
| POPULATION         | 4,874     | 44,416    | 178,952   |
| NUMBER OF HH       | 1,672     | 16,065    | 64,255    |
| AVERAGE HH INCOME  | \$118,547 | \$122,343 | \$113,330 |
| DAYTIME POPULATION | 4,059     | 38,781    | 115,775   |

### 12,774 SF, 4,000 SF (Subdividable), 2,400 SF

| Tenant                                  | SF        |  |  |
|-----------------------------------------|-----------|--|--|
| 1 Chipotle                              | 2,632 SF  |  |  |
| 2 SuperCuts                             | 1,736 SF  |  |  |
| 3 Golden Nails                          | 1,736 SF  |  |  |
| 4 AT&T                                  | 1,613 SF  |  |  |
| 5 Market Basket                         | 46,910 SF |  |  |
| 6 Hanscom Federal Credit Union 2,988 SF |           |  |  |
| 7 Available                             | 2,400 SF  |  |  |
| 8 Bay State Physical Therapy            | 2,500 SF  |  |  |
| 9 Nana 7 Japanese Rest.                 | 7,683 SF  |  |  |
| 10 The Paper Store                      | 10,986 SF |  |  |
| 11 Lincoln Liquors                      | 8,957 SF  |  |  |
| 12 Available (102'x126')                | 12,774 SF |  |  |
| 13 Available (Subdividable)             | 4,000 SF  |  |  |
| 14 Pioneer Dental                       | 2,788 SF  |  |  |
| 15 Circle Health                        | 9,200 SF  |  |  |
| 16 Bank of America                      | 500 SF    |  |  |
| 17 Starbucks                            | 1,600 SF  |  |  |