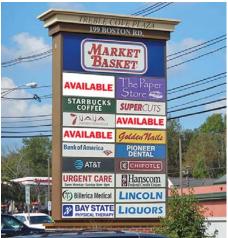

#### **PROPERTY HIGHLIGHTS**

121,814 square foot shopping center anchored by Market Basket, Joann, and The Paper Store

Tenancy complemented by strong national and regional tenants: Starbucks, Chipotle, SuperCuts, Mooyah, AT&T, and others

Attractive three-mile ring: \$122,343 average household income, 44,416 population

Easy access via signalized main entrance

Prominent pylon signage available

Parking lot consists of 475 spaces

12,774 SF available