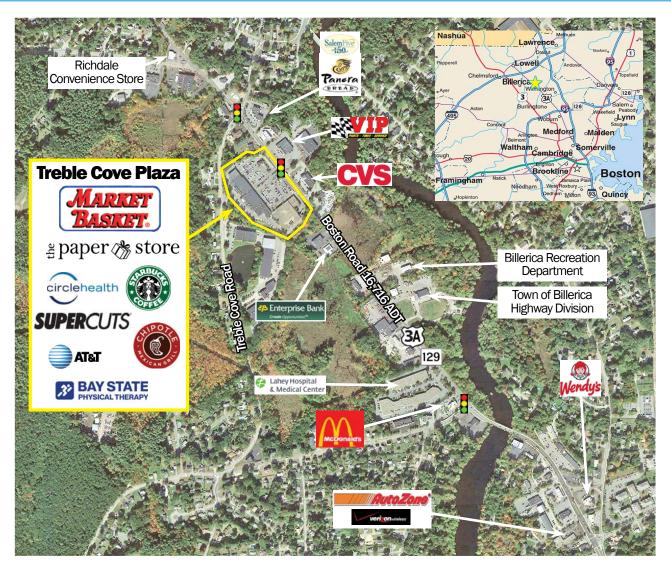

#### **PROPERTY HIGHLIGHTS**

121,814 square foot shopping center anchored by Market Basket, Joann, and The Paper Store

Tenancy complemented by strong national and regional tenants: Starbucks, Chipotle, SuperCuts, Mooyah, AT&T, and others

Attractive three-mile ring: \$122,343 average household income, 44,416 population

Easy access via signalized main entrance

Prominent pylon signage available

Parking lot consists of 475 spaces

12,774 SF available