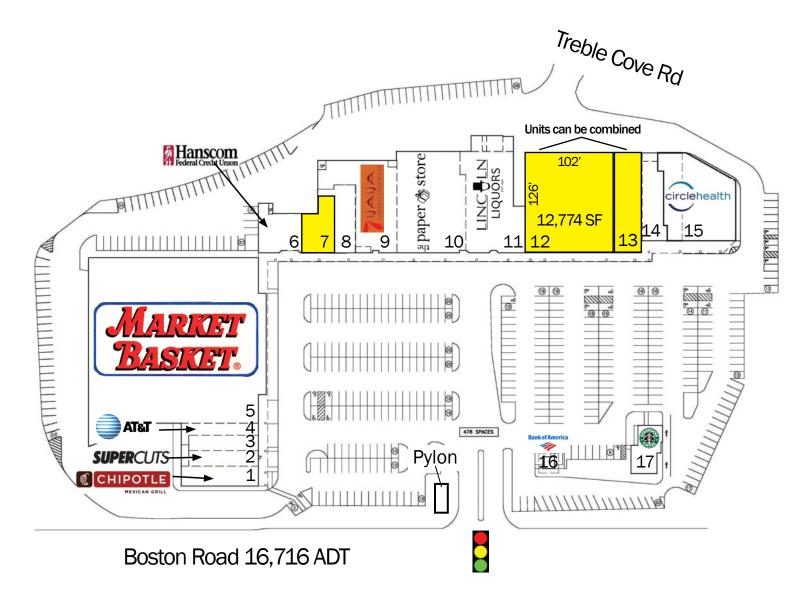

### 12,774 SF, 4,000 SF (Subdividable), 2,400 SF

| Tenant                                  | SF        |  |  |
|-----------------------------------------|-----------|--|--|
| 1 Chipotle                              | 2,632 SF  |  |  |
| 2 SuperCuts                             | 1,736 SF  |  |  |
| 3 Golden Nails                          | 1,736 SF  |  |  |
| 4 AT&T                                  | 1,613 SF  |  |  |
| 5 Market Basket                         | 46,910 SF |  |  |
| 6 Hanscom Federal Credit Union 2,988 SF |           |  |  |
| 7 Available                             | 2,400 SF  |  |  |
| 8 Bay State Physical Therapy            | 2,500 SF  |  |  |
| 9 Nana 7 Japanese Rest.                 | 7,683 SF  |  |  |
| 10 The Paper Store                      | 10,986 SF |  |  |
| 11 Lincoln Liquors                      | 8,957 SF  |  |  |
| 12 Available (102'x126')                | 12,774 SF |  |  |
| 13 Available (Subdividable)             | 4,000 SF  |  |  |
| 14 Pioneer Dental                       | 2,788 SF  |  |  |
| 15 Circle Health                        | 9,200 SF  |  |  |
| 16 Bank of America                      | 500 SF    |  |  |
| 17 Starbucks                            | 1,600 SF  |  |  |