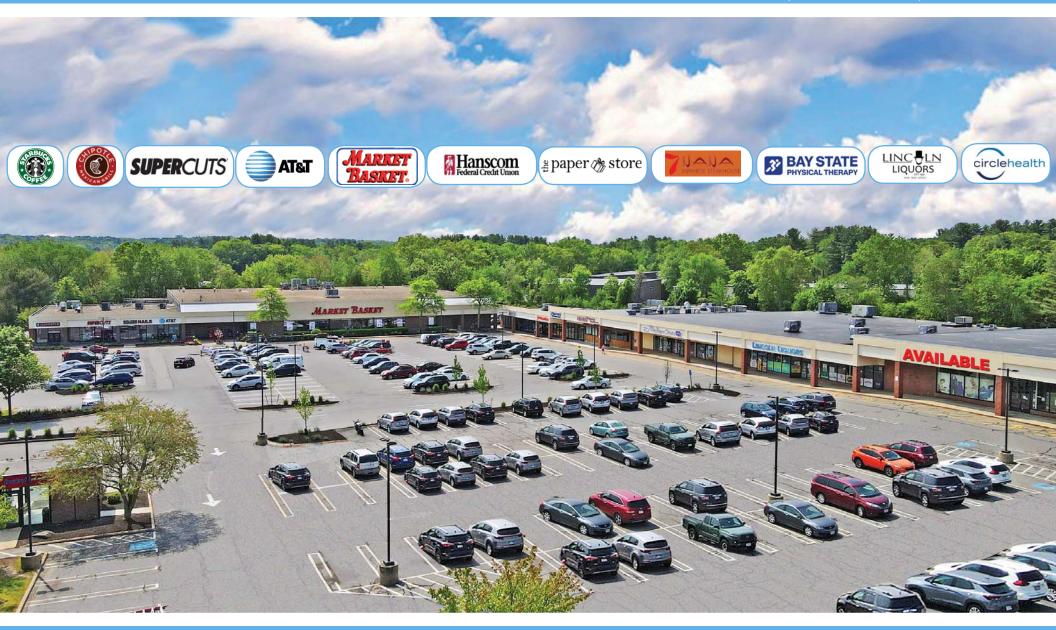

#### **PROPERTY HIGHLIGHTS**

121,814 square foot shopping center anchored by Market Basket, Joann, and The Paper Store

Tenancy complemented by strong national and regional tenants: Starbucks, Chipotle, SuperCuts, Mooyah, AT&T, and others

Attractive three-mile ring: \$122,343 average household income, 44,416 population

Easy access via signalized main entrance

Prominent pylon signage available

Parking lot consists of 475 spaces

12,774 SF available

### 12,774 SF, 4,000 SF (Subdividable), 2,400 SF

| Tenant                                  | SF        |  |  |
|-----------------------------------------|-----------|--|--|
| 1 Chipotle                              | 2,632 SF  |  |  |
| 2 SuperCuts                             | 1,736 SF  |  |  |
| 3 Golden Nails                          | 1,736 SF  |  |  |
| 4 AT&T                                  | 1,613 SF  |  |  |
| 5 Market Basket                         | 46,910 SF |  |  |
| 6 Hanscom Federal Credit Union 2,988 SF |           |  |  |
| 7 Available                             | 2,400 SF  |  |  |
| 8 Bay State Physical Therapy            | 2,500 SF  |  |  |
| 9 Nana 7 Japanese Rest.                 | 7,683 SF  |  |  |
| 10 The Paper Store                      | 10,986 SF |  |  |
| 11 Lincoln Liquors                      | 8,957 SF  |  |  |
| 12 Available (102'x126')                | 12,774 SF |  |  |
| 13 Available (Subdividable)             | 4,000 SF  |  |  |
| 14 Pioneer Dental                       | 2,788 SF  |  |  |
| 15 Circle Health                        | 9,200 SF  |  |  |
| 16 Bank of America                      | 500 SF    |  |  |
| 17 Starbucks                            | 1,600 SF  |  |  |