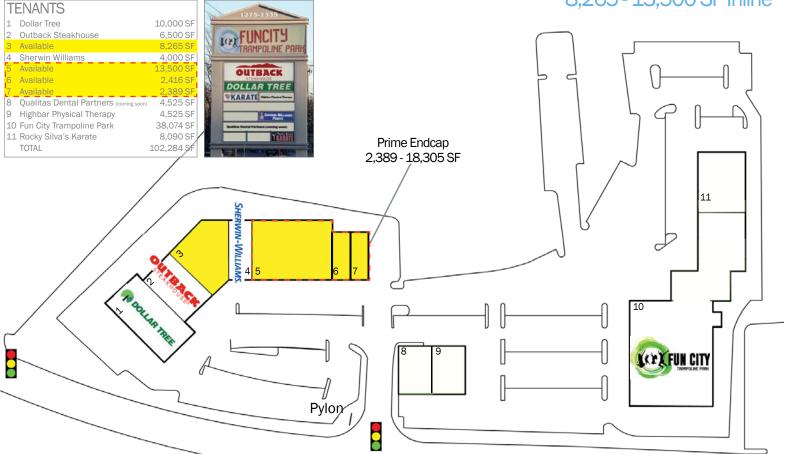

## **FOR LEASE** 2,389 - 18,305 SF Endcap 8,265 - 13,500 SF Inline

#### **PROPERTY HIGHLIGHTS**

Excellent location and visibility along the desirable Route 6 retail corridor serving southern Massachusetts and eastern Rhode Island

Anchored by FunCity Trampoline Park, Dollar Tree, and Outback Steakhouse,

#### FOR LEASE 2,389 - 18,305 SF Endcap 8,265 - 13,500 SF Inline

Fall River Avenue (Route 6) 23,350 ADT

| 2024 DEMOGRAPHICS  | 3 Mile    | 5 Mile    |
|--------------------|-----------|-----------|
| POPULATION         | 43,728    | 149,936   |
| DAYTIME POPULATION | 20,826    | 82,567    |
| NUMBER OF HH       | 18,675    | 60,080    |
| AVERAGE HH INCOME  | \$118,300 | \$124,872 |
|                    |           |           |

#### ADDITIONAL INFO.

| TOTAL GLA     | 102,329 SF           |
|---------------|----------------------|
| PARKING       | 637 spaces           |
| TRAFFIC COUNT | 23,350 ADT (Route 6) |

No warranty or representation, expressed or implied, is made as to the accuracy of the information contained herein, and same is submitted subject to errors, omissions, change in price, rental or other conditions, or withdrawal without notice.