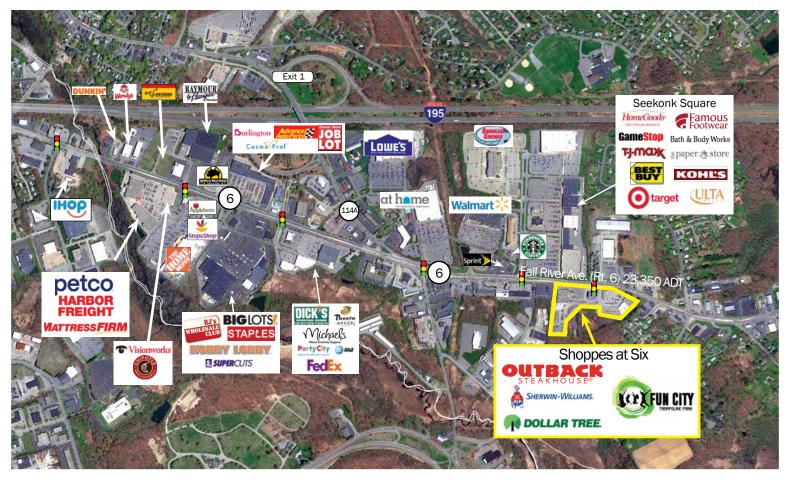

#### **PROPERTY HIGHLIGHTS**

Excellent location and visibility along the desirable Route 6 retail corridor serving southern Massachusetts and eastern Rhode Island

Anchored by FunCity Trampoline Park, Dollar Tree, and Outback Steakhouse,

Located directly opposite Target and Kohl's-anchored Seekonk Square

Nearby retailers include BJ's, Best Buy, HomeGoods, TJMaxx, Dick's Sporting Goods, Hobby Lobby, Walmart, Lowe's, Home Depot, Super Stop & Shop, Petco, Michael's, and AC Moore

#### FOR LEASE 2,389 - 18,305 SF Endcap 8,265 - 13,500 SF Inline

Fall River Avenue (Route 6) 23,350 ADT

| 2024 DEMOGRAPHICS  | 3 Mile    | 5 Mile    |
|--------------------|-----------|-----------|
| POPULATION         | 43,728    | 149,936   |
| DAYTIME POPULATION | 20,826    | 82,567    |
| NUMBER OF HH       | 18,675    | 60,080    |
| AVERAGE HH INCOME  | \$118,300 | \$124,872 |
|                    |           |           |