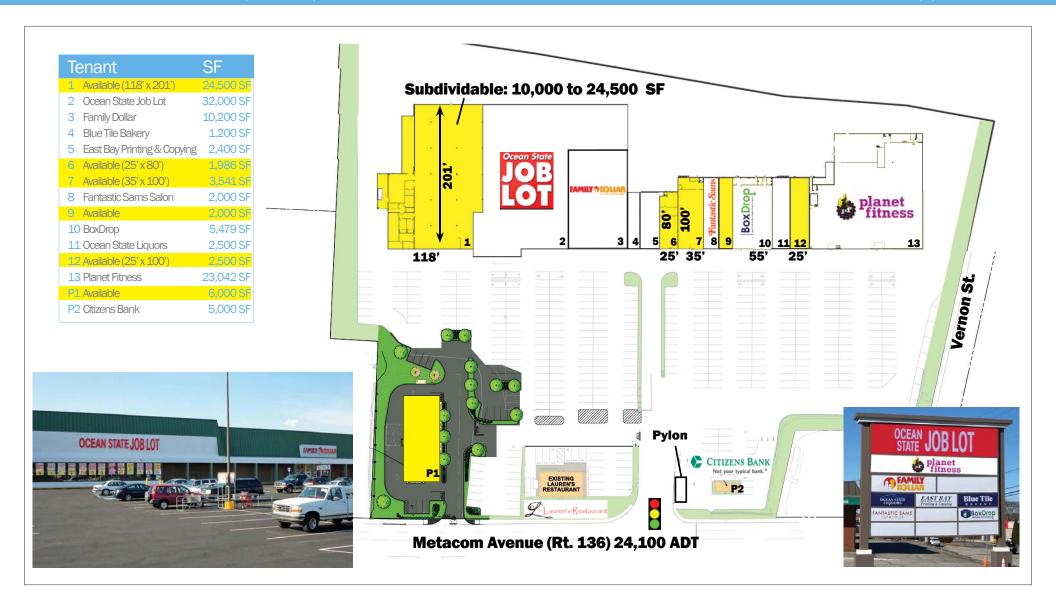

601 Metacom Avenue (Rt.136), Warren, RI 02885

Pad Available, Inline & Junior Anchor Opportunities

## PROPERTY HIGHLIGHTS

A 126,196 square foot shopping center located on heavily traveled Route 136 in Warren, RI

Recent facade enhancements and new parking lot

Fully permitted fuel facility available, plus inline and junior anchor opportunities

Tenants include Planet Fitness, Ocean State Job Lot, Family Dollar, Fantastic Sams, East Bay Printing & Copying, and others

Strong ADT of 24,100 vehicles on Route 136

Route 136 roadway improvements in process

Signalized main entrance

Pylon signage available

**Ocean State Plaza** planet fitness FAMILY® DOLLAR **Fantastic Sams** CITIZENS BANK

No warranty or representation, expressed or implied, is made as to the accuracy of the information contained herein, and same is submitted subject to errors, omissions, change in price, rental or other conditions, or withdrawal without notice.

| 2024 DEMOGRAPH    | HCS 5 Mile | ADDITIONAL INFO |                        |
|-------------------|------------|-----------------|------------------------|
| POPULATION        | 71,938     | GLA             | 126,196 SF             |
| NUMBER OF HH      | 28,867     | PARKING         | 250 SPACES             |
| AVERAGE HH INCOME | \$118,590  | TRAFFIC COUNT   | 24,100 ADT (Route 136) |