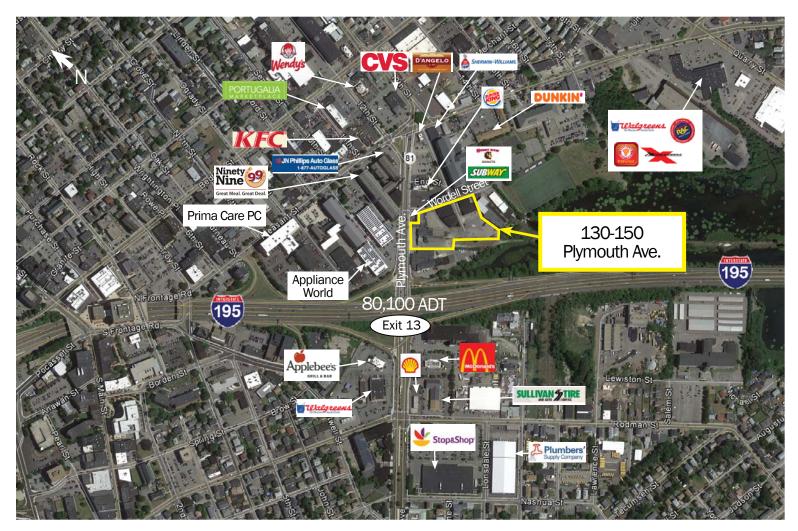

## 130-150 Plymouth Ave. Fall River, MA 02721

#### **PROPERTY HIGHLIGHTS**

New development situated just off I-195 (Exit 13)

Proposed 20,700 square foot retail building available

Site is highly visible from I-195

Site is situated in very densely populated market with outstanding area traffic counts