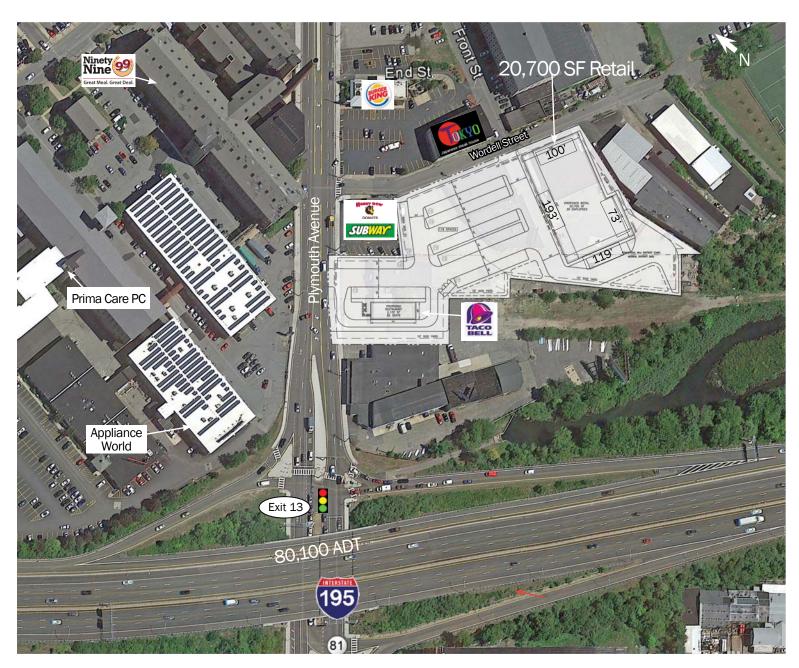

## Proposed Development 20,700 SF Subdividable

# Proposed Development 20,700 SF Subdividable

| 2024 DEMOGRAPHICS  | 1 Mile   | 2 Mile   | 3 Mile   | ADDITIONAL INFO.                                                                                                                                                                                                                                   |
|--------------------|----------|----------|----------|----------------------------------------------------------------------------------------------------------------------------------------------------------------------------------------------------------------------------------------------------|
| POPULATION         | 36,042   | 77,332   | 98,083   | TRAFFIC COUNT 80,100 ADT I-95 East of Exit 13                                                                                                                                                                                                      |
| DAYTIME POPULATION | 18,611   | 28,224   | 34,221   | PLANS AVAILABLE                                                                                                                                                                                                                                    |
| NUMBER OF HH       | 16,394   | 34,673   | 43,250   | UPON REQUEST                                                                                                                                                                                                                                       |
| AVERAGE HH INCOME  | \$63,078 | \$72,889 | \$82,024 | No warranty or representation, expressed or implied, is made as to the accuracy of the information contained herein, and same is submitted subject to errors, omissions, change in price, rental or other conditions, or withdrawal without notice |