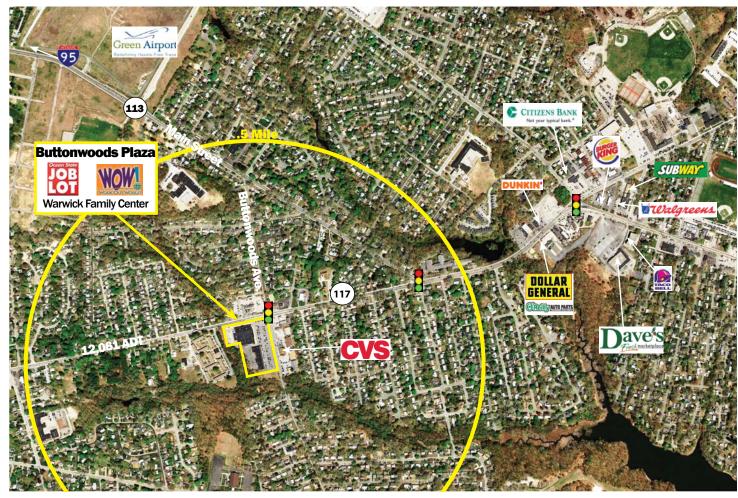

## PROPERTY HIGHLIGHTS

Center is located in dense Warwick submarket offering strong population demographic

Ocean State Job Lot and Work Out World provide significant daily draw to center

Center is easily accessible off Buttonwoods Ave. and Route 117, and offers highly visible pylon signage

| 2024 DEMOGRAPHICS | 1 Mile    | 3 Mile    | 5 Mile    | ADDITIONAL INFO.                     |
|-------------------|-----------|-----------|-----------|--------------------------------------|
| POPULATION        | 10,858    | 58,429    | 140,193   | GLA 60,637 SF                        |
| NUMBER OF HH      | 4,647     | 25,875    | 61,061    | PARKING 82 spaces                    |
| AVERAGE HH INCOME | \$109,364 | \$109,331 | \$115,692 | TRAFFIC COUNT 12,061 ADT (Route 117) |