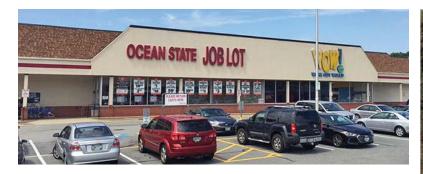

## 197-211 Buttonwoods Ave., Warwick, RI 02886

8,059 SF Available

| Te | enant                 | SF        |
|----|-----------------------|-----------|
| 1  | Available (107 x 75') | 8,059 SF  |
| 2  | Warwick Family Center | 10,486 SF |
| 3  | Ocean State Job Lot   | 25,589 SF |
| 4  | Work Out World        | 16,503 SF |