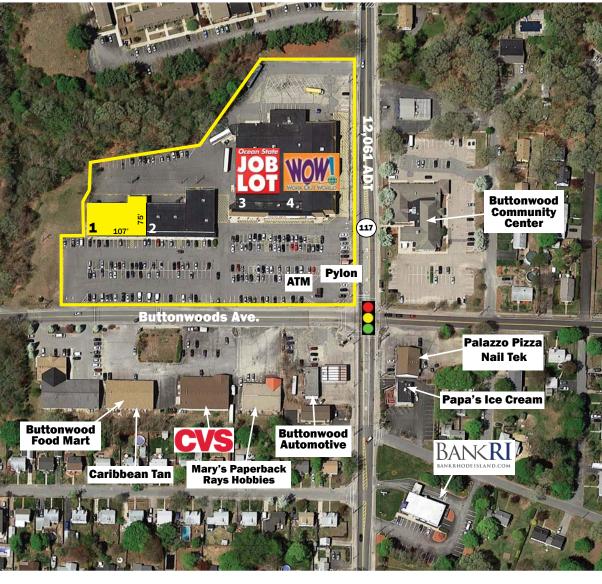

## 197-211 Buttonwoods Ave., Warwick, RI 02886

8,059 SF Available

| Te | enant                 | SF        |
|----|-----------------------|-----------|
| 1  | Available (107 x 75') | 8,059 SF  |
| 2  | Warwick Family Center | 10,486 SF |
| 3  | Ocean State Job Lot   | 25,589 SF |
| 4  | Work Out World        | 16,503 SF |

| 2024 DEMOGRAPHICS | 1 Mile    | 3 Mile    | 5 Mile    | ADDITIONAL INFO.                     |
|-------------------|-----------|-----------|-----------|--------------------------------------|
| POPULATION        | 10,858    | 58,429    | 140,193   | GLA 60,637 SF                        |
| NUMBER OF HH      | 4,647     | 25,875    | 61,061    | PARKING 82 spaces                    |
| AVERAGE HH INCOME | \$109,364 | \$109,331 | \$115,692 | TRAFFIC COUNT 12,061 ADT (Route 117) |