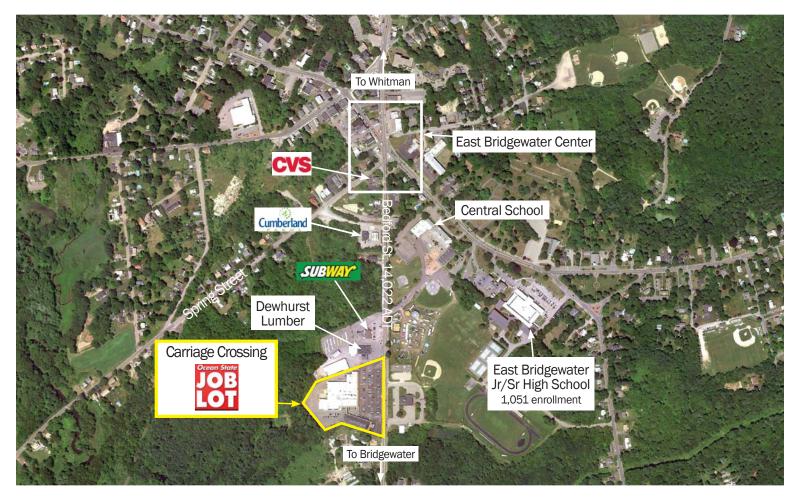

### PROPERTY HIGHLIGHTS

Largest shopping center in East Bridgewater

Strong co-tenancy includes Ocean State Job Lot

Solid middle-income trade area with average household income of \$140,374 within 3 miles

### ADDITIONAL INFO.

**PARKING Ample** TRAFFIC 14,022 ADT

No warranty or representation, expressed or implied, is made as to the accuracy of the information contained herein, and same is submitted subject to errors, omissions, change in price, rental or other conditions, or withdrawal without notice,