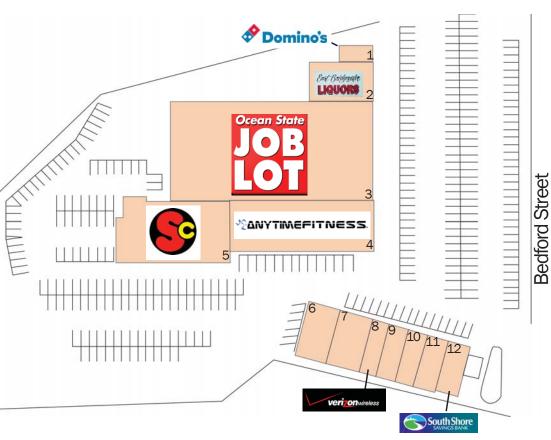

# Carriage Crossing 225 & 241 Bedford St., E. Bridgewater, MA 02476

12 South Shore Bank

| ILIVAIVIO                  |             |
|----------------------------|-------------|
| 1 Domino's Pizza           | 1,600 SF    |
| 2 East Bridgewater Liquors | 3,400 SF    |
| 3 Ocean State Job Lot      | 27,676 SF   |
| 4 Anytime Fitness          | 7,618 SF    |
| 5 South Shore Cinemas      | 12,364 SF   |
| 6 Kenny Obryans Grill      | 2,160 SF    |
| 7 Salon Esprit             | 1,665 SF    |
| 8 Verizon Wireless         | 1,430 SF    |
| 9 Old Country Pizzeria     | 1,664 SF    |
| 10 Deng's Garden Restaurar | nt 1,460 SF |
| 11 M&H Jewelers            | 1,500 SF    |