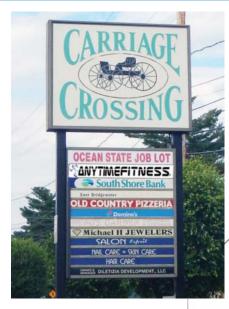

# Carriage Crossing 225 & 241 Bedford St., E. Bridgewater, MA 02476

12 South Shore Bank

| ILIVAIVIO                  |             |
|----------------------------|-------------|
| 1 Domino's Pizza           | 1,600 SF    |
| 2 East Bridgewater Liquors | 3,400 SF    |
| 3 Ocean State Job Lot      | 27,676 SF   |
| 4 Anytime Fitness          | 7,618 SF    |
| 5 South Shore Cinemas      | 12,364 SF   |
| 6 Kenny Obryans Grill      | 2,160 SF    |
| 7 Salon Esprit             | 1,665 SF    |
| 8 Verizon Wireless         | 1,430 SF    |
| 9 Old Country Pizzeria     | 1,664 SF    |
| 10 Deng's Garden Restaurar | nt 1,460 SF |
| 11 M&H Jewelers            | 1,500 SF    |