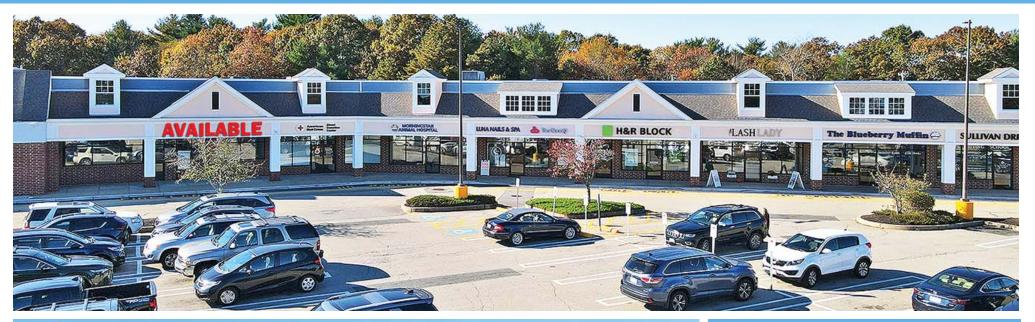

## 5,222 SF & 1,620 SF Available

#### **PROPERTY HIGHLIGHTS**

Outstanding community shopping center serving the towns of Kingston and neighboring Duxbury

Anchored by Super Stop & Shop, the region's premier supermarket chain

Immediate proximity to the junction of Routes 3, 53 and 3A

Affluent shopper base reflected in a 2024 average household income of \$165,975 within 5 miles

Pylon signage available

Entrance via signaled intersection

5,222 SF (subdividable) adjacent to Stop & Shop; 1,620 SF inline available

## 5,222 SF & 1,620 SF Available

| TENANTS                               |           |
|---------------------------------------|-----------|
| 1 Stop & Shop                         | 64,750 SF |
| 2 Available (Subdividable) (48'x100') | 5,222 SF  |
| 3 American Red Cross                  | 5,001 SF  |
| 4 Morningstar Veterinarian            | 2,000 SF  |
| 5 Luna Nails & Spa                    | 1,400 SF  |
| 6 The Cleanist                        | 1,200 SF  |
| 7 H&R Block                           | 1,500 SF  |
| 8 The Lash Lady                       | 1,880 SF  |
| 9 The Blueberry Muffin                | 2,100 SF  |
| 10 Sullivan Driving School            | 1,420 SF  |
| 11 btone Fitness                      | 1,807 SF  |
| 12 B's Ice Cream                      | 2,342 SF  |
| 13 Available (13'x124')               | 1,620 SF  |
| 14 Nickelle Salon                     | 1,685 SF  |
| 15 Orangetheory Fitness               | 3,100 SF  |
| 16 West End Grill                     | 3,980 SF  |
|                                       |           |