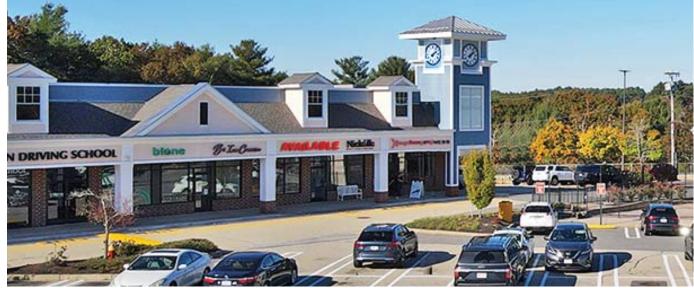

## 5,222 SF & 1,620 SF Available

| TENANTS                               |           |
|---------------------------------------|-----------|
| 1 Stop & Shop                         | 64,750 SF |
| 2 Available (Subdividable) (48'x100') | 5,222 SF  |
| 3 American Red Cross                  | 5,001 SF  |
| 4 Morningstar Veterinarian            | 2,000 SF  |
| 5 Luna Nails & Spa                    | 1,400 SF  |
| 6 The Cleanist                        | 1,200 SF  |
| 7 H&R Block                           | 1,500 SF  |
| 8 The Lash Lady                       | 1,880 SF  |
| 9 The Blueberry Muffin                | 2,100 SF  |
| 10 Sullivan Driving School            | 1,420 SF  |
| 11 btone Fitness                      | 1,807 SF  |
| 12 B's Ice Cream                      | 2,342 SF  |
| 13 Available (13'x124')               | 1,620 SF  |
| 14 Nickelle Salon                     | 1,685 SF  |
| 15 Orangetheory Fitness               | 3,100 SF  |
| 16 West End Grill                     | 3,980 SF  |
|                                       |           |