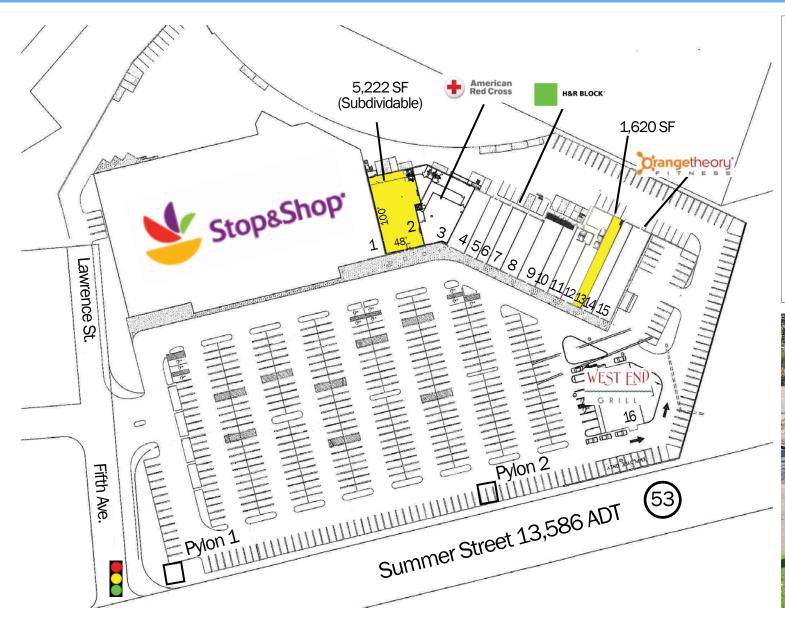

## 5,222 SF & 1,620 SF Available

| TENANTS                               |           |
|---------------------------------------|-----------|
| 1 Stop & Shop                         | 64,750 SF |
| 2 Available (Subdividable) (48'x100') | 5,222 SF  |
| 3 American Red Cross                  | 5,001 SF  |
| 4 Morningstar Veterinarian            | 2,000 SF  |
| 5 Luna Nails & Spa                    | 1,400 SF  |
| 6 The Cleanist                        | 1,200 SF  |
| 7 H&R Block                           | 1,500 SF  |
| 8 The Lash Lady                       | 1,880 SF  |
| 9 The Blueberry Muffin                | 2,100 SF  |
| 10 Sullivan Driving School            | 1,420 SF  |
| 11 btone Fitness                      | 1,807 SF  |
| 12 B's Ice Cream                      | 2,342 SF  |
| 13 Available (13'x124')               | 1,620 SF  |
| 14 Nickelle Salon                     | 1,685 SF  |
| 15 Orangetheory Fitness               | 3,100 SF  |
| 16 West End Grill                     | 3,980 SF  |
|                                       |           |

#### Additional Information

| PARKING       | 555 Spaces                 |
|---------------|----------------------------|
| TRAFFIC COUNT | 13,586 ADT - Summer Street |

No warranty or representation, expressed or implied, is made as to the accuracy of the information contained herein, and same is submitted subject to errors, omissions, change in price, rental or other conditions, or withdrawal without notice.