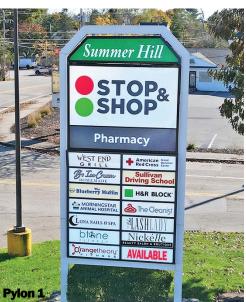

Affluent shopper base reflected in a 2024 average household income of \$165,975 within 5 miles

Pylon signage available

Entrance via signaled intersection

5,222 SF (subdividable) adjacent to Stop & Shop; 1,620 SF inline available

## 5,222 SF & 1,620 SF Available

| TENANTS                               |           |
|---------------------------------------|-----------|
| 1 Stop & Shop                         | 64,750 SF |
| 2 Available (Subdividable) (48'x100') | 5,222 SF  |
| 3 American Red Cross                  | 5,001 SF  |
| 4 Morningstar Veterinarian            | 2,000 SF  |
| 5 Luna Nails & Spa                    | 1,400 SF  |
| 6 The Cleanist                        | 1,200 SF  |
| 7 H&R Block                           | 1,500 SF  |
| 8 The Lash Lady                       | 1,880 SF  |
| 9 The Blueberry Muffin                | 2,100 SF  |
| 10 Sullivan Driving School            | 1,420 SF  |
| 11 btone Fitness                      | 1,807 SF  |
| 12 B's Ice Cream                      | 2,342 SF  |
| 13 Available (13'x124')               | 1,620 SF  |
| 14 Nickelle Salon                     | 1,685 SF  |
| 15 Orangetheory Fitness               | 3,100 SF  |
| 16 West End Grill                     | 3,980 SF  |
|                                       |           |