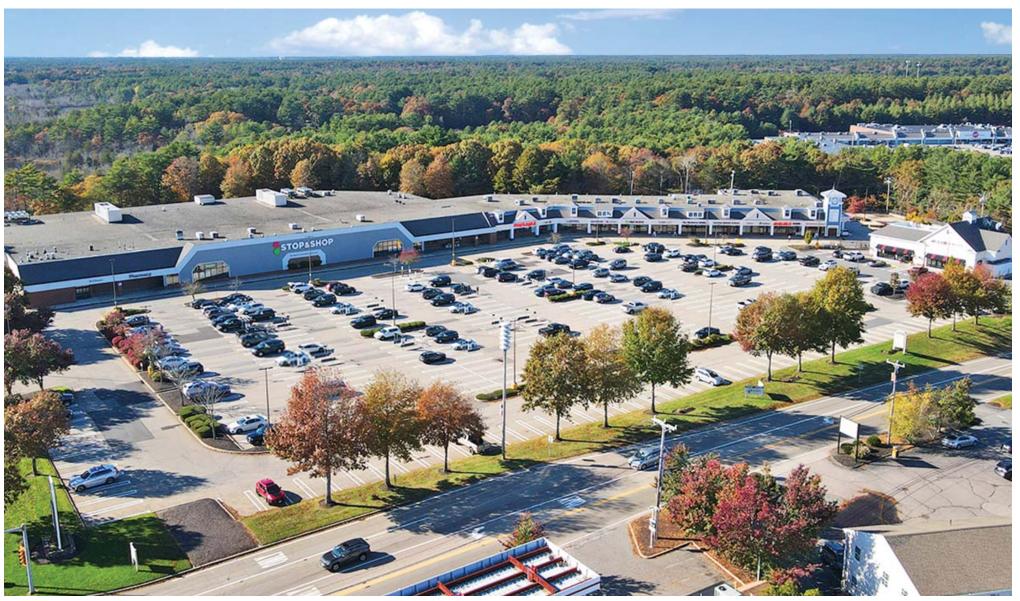

160 Summer Street (Route 53), Kingston, MA 02364

# FOR LEASE 5,222 SF & 1,620 SF Available

No warranty or representation, expressed or implied, is made as to the accuracy of the information contained herein, and same is submitted subject to errors, omissions, change in price, rental or other conditions, or withdrawal without notice

#### **PROPERTY HIGHLIGHTS**

Outstanding community shopping center serving the towns of Kingston and neighboring Duxbury

Anchored by Super Stop & Shop, the region's premier supermarket chain

Immediate proximity to the junction of Routes 3, 53 and 3A

Affluent shopper base reflected in a 2024 average household income of \$165,975 within 5 miles

Pylon signage available

Entrance via signaled intersection

5,222 SF (subdividable) adjacent to Stop & Shop; 1,620 SF inline available