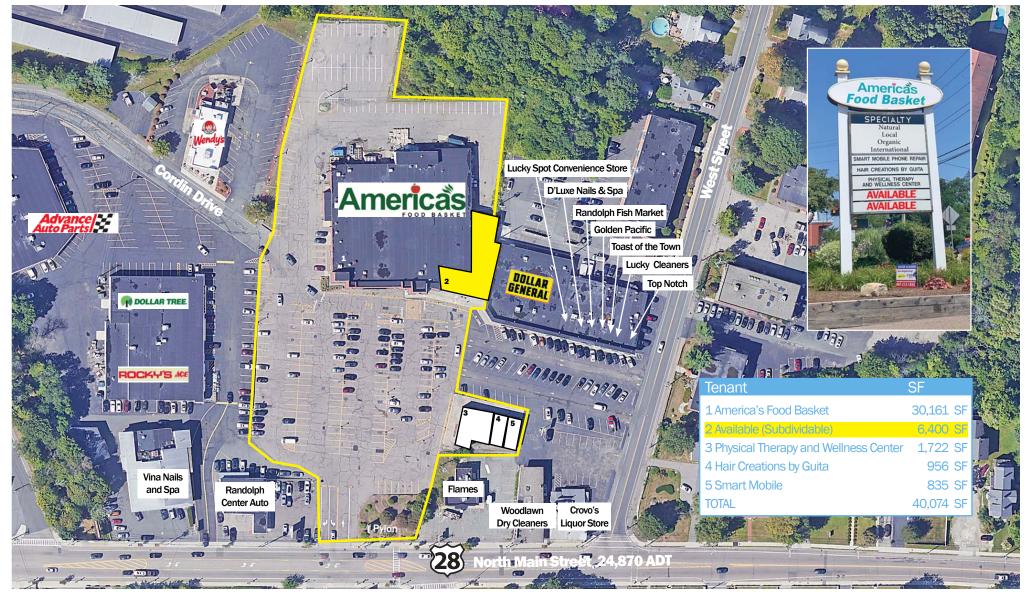

### FOR LEASE 6,400 SF (Subdividable)

CONTACT: Magnolia Neu Retail Brokerage Associate MNeu@KeyPointPartners.com 781.418.6272 Don Mace Vice President of Retail Brokerage DMace@KeyPointPartners.com 781.418.6243

### FOR LEASE 6,400 SF (Subdividable)

No warranty or representation, expressed or implied, is made as to the accuracy of the information contained herein, and same is submitted subject to errors, omissions, change in price, rental or other conditions, or withdrawal without notice