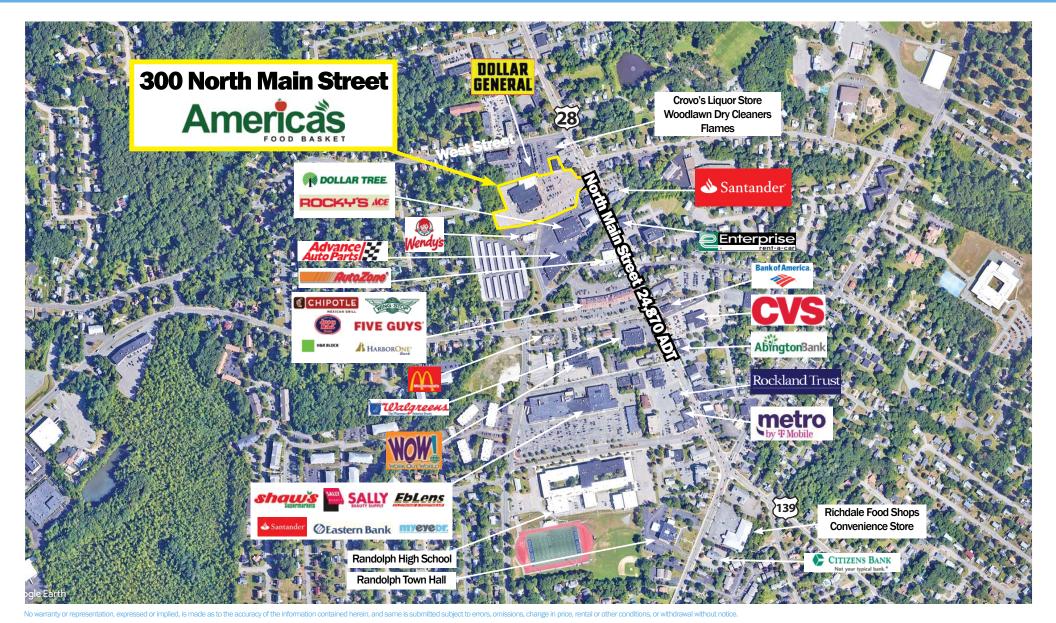

#### Randolph, MA 02368

Stoughton

40,074 SF shopping center anchored by America's Food Basket

Shadow-anchored by Dollar General, Advanced Auto Parts, Rocky's Ace Hardware, and Wendy's

Centrally located with substantial foot traffic from nearby downtown retail stores and Randolph High School

Strong traffic counts and convenient entrances from both North Main Street and West Street

| 2024 Demographics  | 1 Mile    | 3 Mile    | 5 Mile    |
|--------------------|-----------|-----------|-----------|
| POPULATION         | 14,766    | 60,182    | 157,594   |
| DAYTIME POPULATION | 7,128     | 36,410    | 102,704   |
| NUMBER OF HH       | 5,462     | 22,146    | 59,661    |
| AVERAGE HH INCOME  | \$122,541 | \$138,356 | \$140,013 |

#### Additional Information

TRAFFIC COUNT

North Main Street - 24,870 ADT Route 24 - 132,443 ADT

No warranty or representation, expressed or implied, is made as to the accuracy of the information contained herein, and same is submitted subject to errors, omissions, change in price, rental or other conditions, or withdrawal without notice.