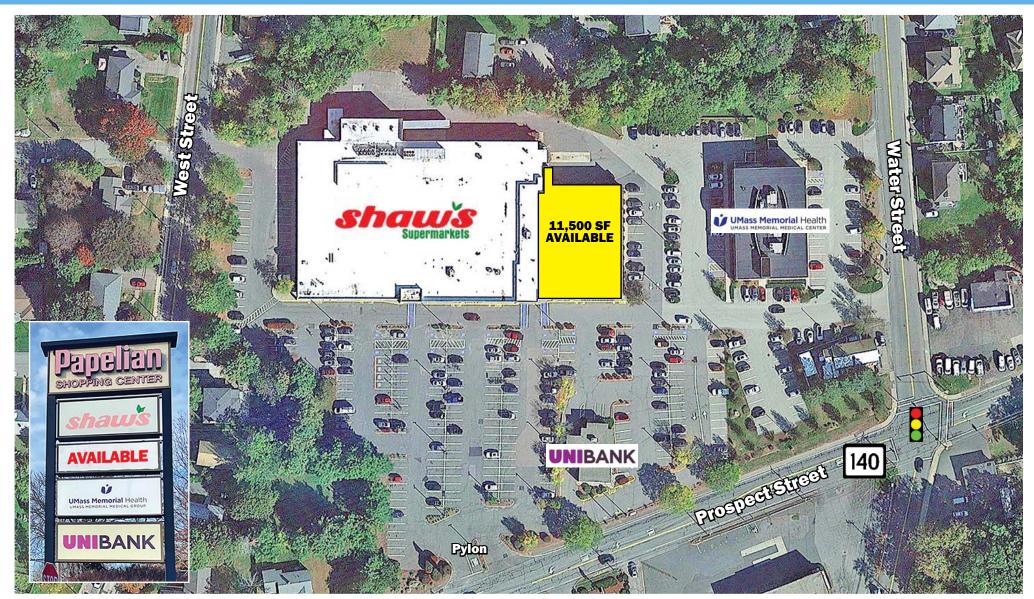

ed or implied, is made as to the accuracy of the information contained herein, and same is submitted subject to errors, omissions, change in price, rental or other conditions, or withdrawal without notice.



11,500 SF



No warranty or representation, expressed or implied, is made as to the accuracy of the information contained herein, and same is submitted subject to errors, omissions, change in price, rental or other conditions, or withdrawal without notice.







11,500 SF

91 Prospect Street, Milford, MA 01757





## PROPERTY HIGHLIGHTS

Strategically located to serve neighboring communities

Minutes away from Milford's vibrant downtown

Prominent pylon signage available

Anchored by busy Shaw's Supermarket

| 2024 Demographics  | 1 Mile    | 3 Mile    | 5 Mile    |
|--------------------|-----------|-----------|-----------|
| POPULATION         | 13,642    | 37,696    | 66,658    |
| DAYTIME POPULATION | 7,506     | 19,162    | 28,708    |
| NUMBER OF HH       | 5,361     | 14,486    | 25,059    |