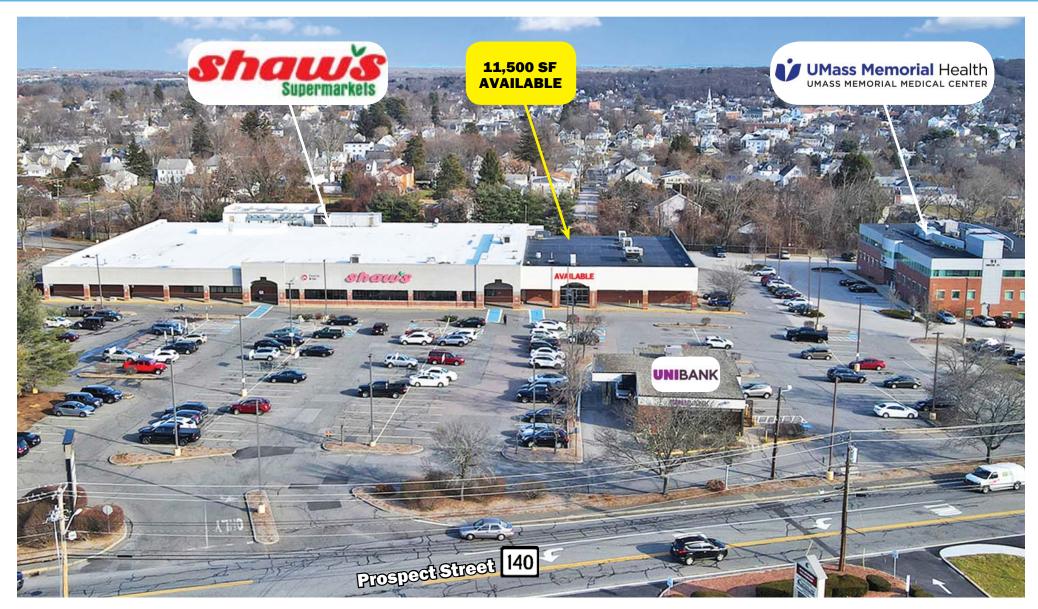

ed or implied, is made as to the accuracy of the information contained herein, and same is submitted subject to errors, omissions, change in price, rental or other conditions, or withdrawal without notice.



11,500 SF



No warranty or representation, expressed or implied, is made as to the accuracy of the information contained herein, and same is submitted subject to errors, omissions, change in price, rental or other conditions, or withdrawal without notice.







11,500 SF

91 Prospect Street, Milford, MA 01757





## PROPERTY HIGHLIGHTS

Strategically located to serve neighboring communities

Minutes away from Milford's vibrant downtown

Prominent pylon signage available

Anchored by busy Shaw's Supermarket

| 2024 Demographics  | 1 Mile    | 3 Mile    | 5 Mile    |
|-------------