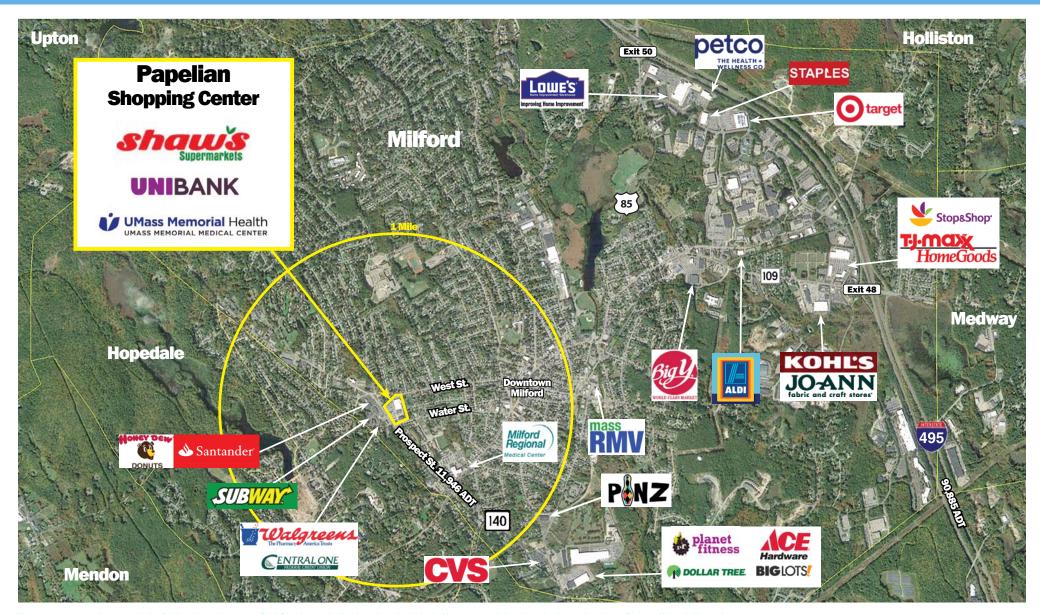

11,500 SF

91 Prospect Street, Milford, MA 01757

## PROPERTY HIGHLIGHTS

Strategically located to serve neighboring communities

Minutes away from Milford's vibrant downtown

Prominent pylon signage available

Anchored by busy Shaw's Supermarket

| 2024 Demographics  | 1 Mile    | 3 Mile    | 5 Mile    |
|--------------------|-----------|-----------|-----------|
| POPULATION         | 13,642    | 37,696    | 66,658    |
| DAYTIME POPULATION | 7,506     | 19,162    | 28,708    |
| NUMBER OF HH       | 5,361     | 14,486    | 25,059    |
| AVERAGE HH INCOME  | \$111,507 | \$132,283 | \$160,906 |

91 Prospect Street, Milford, MA 01757

No warranty or representation, expressed or implied, is made as to the accuracy of the information contained herein, and same is submitted subject to errors, omissions, change in price, rental or other conditions, or withdrawal without notice.