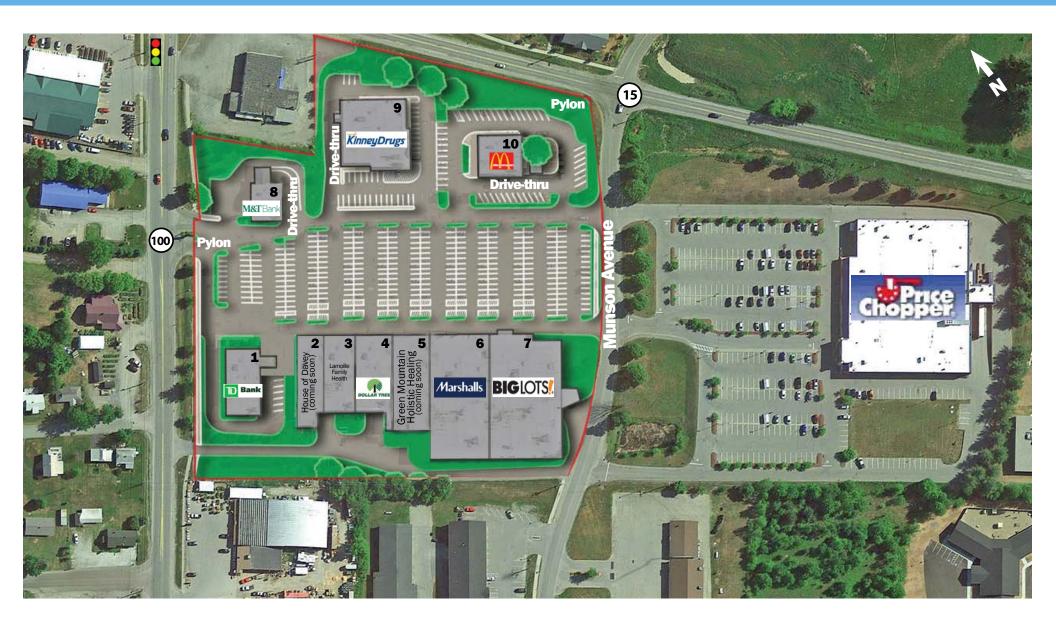

| Te | enant SF                                      |        |    |
|----|-----------------------------------------------|--------|----|
| 1  | TD Bank                                       | 8,100  | SF |
| 2  | House of Davey (coming soon)                  | 3,900  | SF |
| 3  | Lamoille Family Health                        | 6,000  | SF |
| 4  | Dollar Tree                                   | 8,400  | SF |
| 5  | Green Mountain Holistic Healing (coming soon) | 4,500  | SF |
| 6  | Marshalls                                     | 19,202 | SF |
| 7  | Big Lots                                      | 34,415 | SF |
| 8  | M&T Bank                                      | 2,813  | SF |
| 9  | Kinney Drugs                                  | 11,550 | SF |
| 10 | McDonalds                                     | 5,500  | SF |