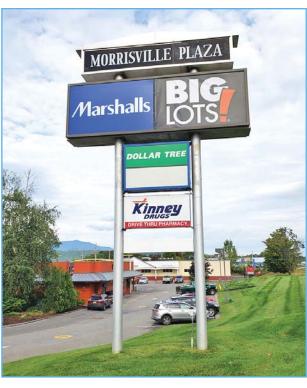

lly located value driven shopping center

Services nearby communities including Morristown, Hyde Park, Elmore, Wolcott, Johnson, and Stowe

Shadow anchored by busy Price Chopper supermarket

Area tenants include CVS, Aubuchon Hardware, Hannaford, Ace Hardware, and Tractor Supply HARDWARE **Morrisville Plaza BIG**LOTS! Bank KinneyDrugs **M&T**Bank **Marshalls Northgate Plaza** DOLLAR Sears genOa **Union**Bank Morrisville

**PREIIIVAUTO PARTS** 

No warranty or representation, expressed or implied, is made as to the accuracy of the information contained herein, and same is submitted subject to errors, omissions, change in price, rental or other conditions, or withdrawal without notice.





Morrisville, VT 05661



# 19-105 Morrisville Plaza

## **FULLY LEASED**

## Morrisville, VT 05661





| 2024 Demographics  | 5 Mile   | 10 Mile  | 15 Mile  |
|--------------------|----------|----------|----------|
| POPULATION         | 9,040    | 19,950   | 34,354   |
| DAYTIME POPULATION | 4,158    | 9,925    | 13,470   |
| NUMBER OF HH       | 3,962    | 8,556    | 14,825   |
| AVERAGE HH INCOME  | \$82,807 | \$91,040 | \$86,369 |

| Te | enant SF                                      |        |    |
|----|-----------------------------------------------|--------|----|
| 1  | TD Bank                                       | 8,100  | SF |
| 2  | House of Davey (coming soon)                  | 3,900  | SF |
| 3  | Lamoille Family Health                        | 6,000  | SF |
| 4  | Dollar Tree                                   | 8,400  | SF |
| 5  | Green Mountain Holistic Healing (coming