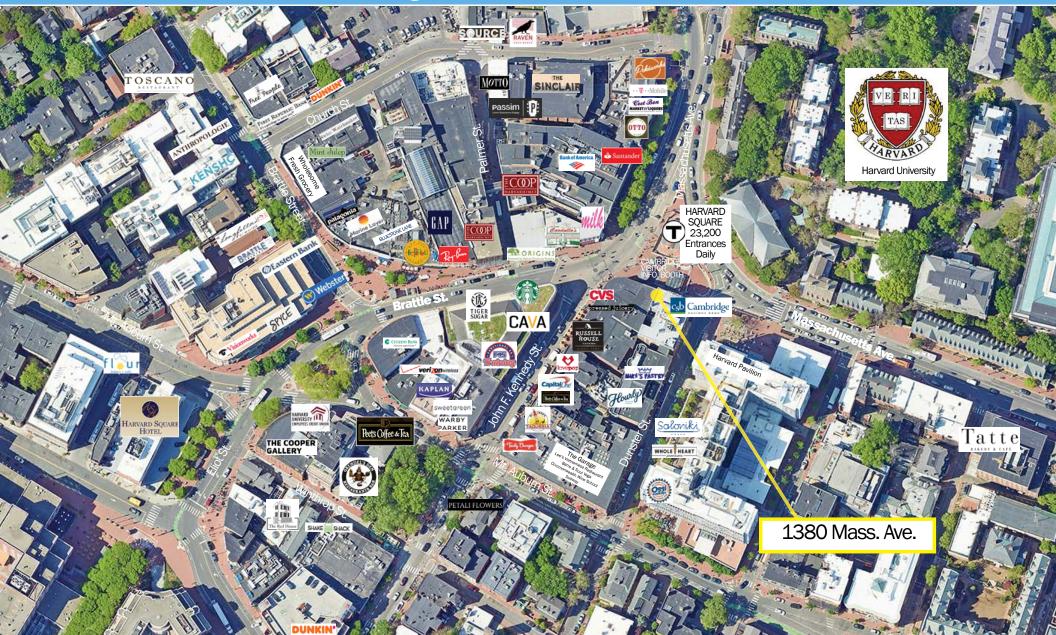

## **FULLY LEASED**

1380 Massachusetts Avenue, Cambridge, Massachusetts

| PROPERTY HIGHLIGHTS                                                                                                                                                               | 2024 DEMOGRAPHICS  | <b>3</b> .25 Mile | .5 Mile      | 1 Mile  |
|-----------------------------------------------------------------------------------------------------------------------------------------------------------------------------------|--------------------|-------------------|--------------|---------|
| Harvard Square is a retail environment unlike any other, featuring a highly-educated population of students,<br>Harvard University faculty, area employees, and residents         | POPULATION         | 4,641             | 16,003       | 56,300  |
|                                                                                                                                                                                   | DAYTIME POPULATION | 6,729             | 11,459       | 28,937  |
| The daytime population within one-fourth mile totals over 6,000 people. The market is served by the third busiest transit station in the MBTA, with over 23,200 entrances per day | NUMBER OF HH       | 431               | 5,391        | 24,172  |
|                                                                                                                                                                                   | AVERAGE HH INCOME  | \$124,252         | \$150,261 \$ | 185,598 |