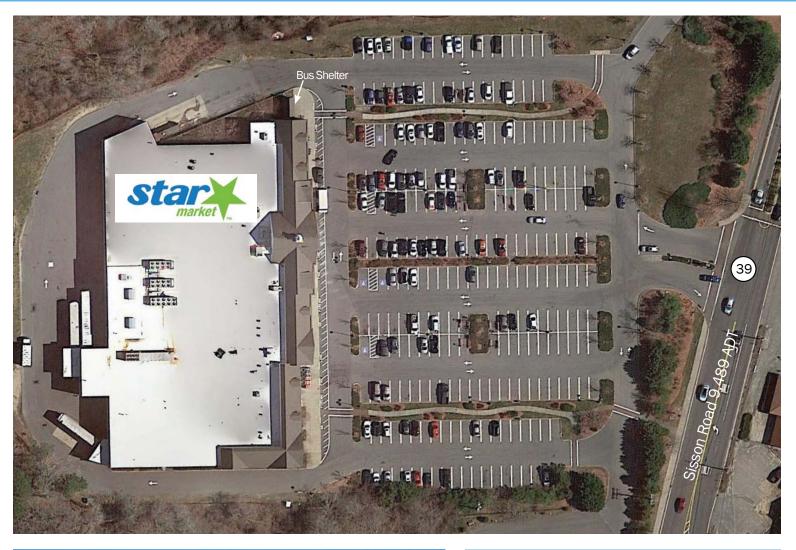

#### **PROPERTY HIGHLIGHTS**

Well-positioned mid-Cape shopping center

Easy access from Route 28

Harwich's year-round population is approximately 13,629 with a seasonal increase to over 37,000

No warranty or representation, expressed or implied, is made as to the accuracy of the information contained herein, and same is submitted subject to errors, omissions, change in price, rental or other conditions, or withdrawal without notice.