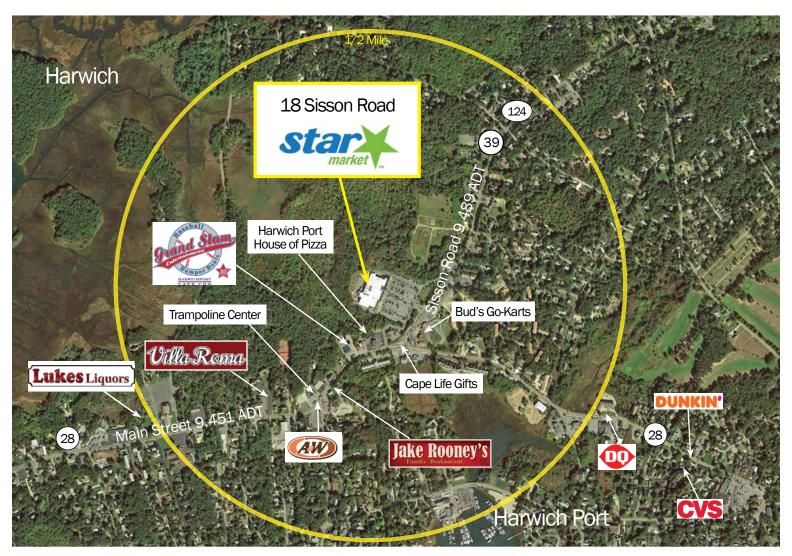

#### **PROPERTY HIGHLIGHTS**

Well-positioned mid-Cape shopping center

Easy access from Route 28

Harwich's year-round population is approximately 13,629 with a seasonal increase to over 37,000

No warranty or representation, expressed or implied, is made as to the accuracy of the information contained herein, and same is submitted subject to errors, omissions, change in price, rental or other conditions, or withdrawal without notice.