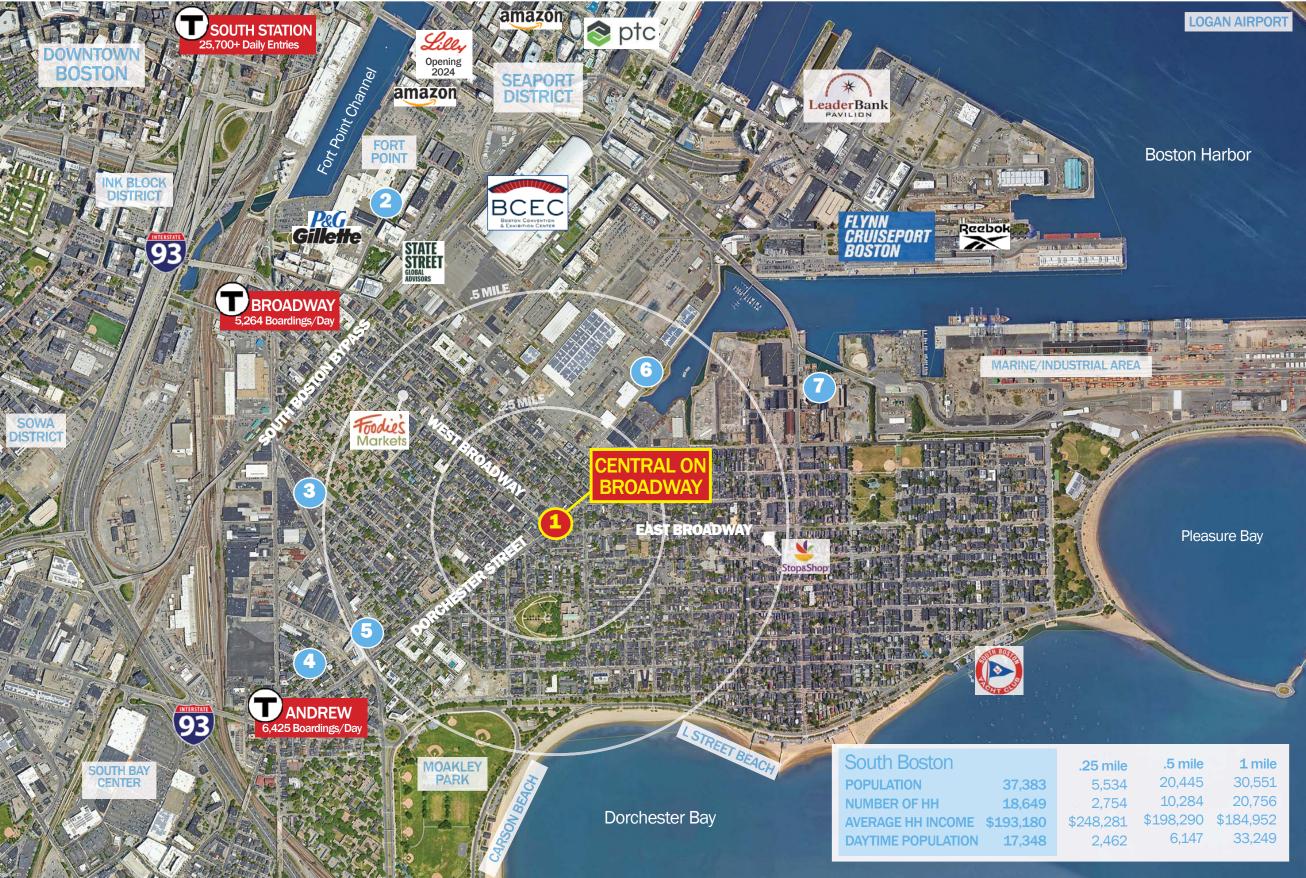

ADT 11,735 at intersection

South Boston population growth: +25% since 2000

Population with bachelor's degree: +28% since 2000

Zoning: Multi-Family/Residential/Local Services

**New Area Projects** 

**(2** CHANNELSIDE **1.1M SF Redevelopment** Mixed Use

3 **Iron Works: 2M SF Redevelopment** Mixed Use

**WASHINGTON VILLAGE 1M SF Redevelopment** Mixed Use

5 **ON THE DOT** 3.8M SF Redevelopment Mixed Use

6 **PAPPAS WAY 1.74M SF Redevelopment:** Mixed Use

776 SUMMER STREET **1.68M SF Redevelopment:** Mixed Use