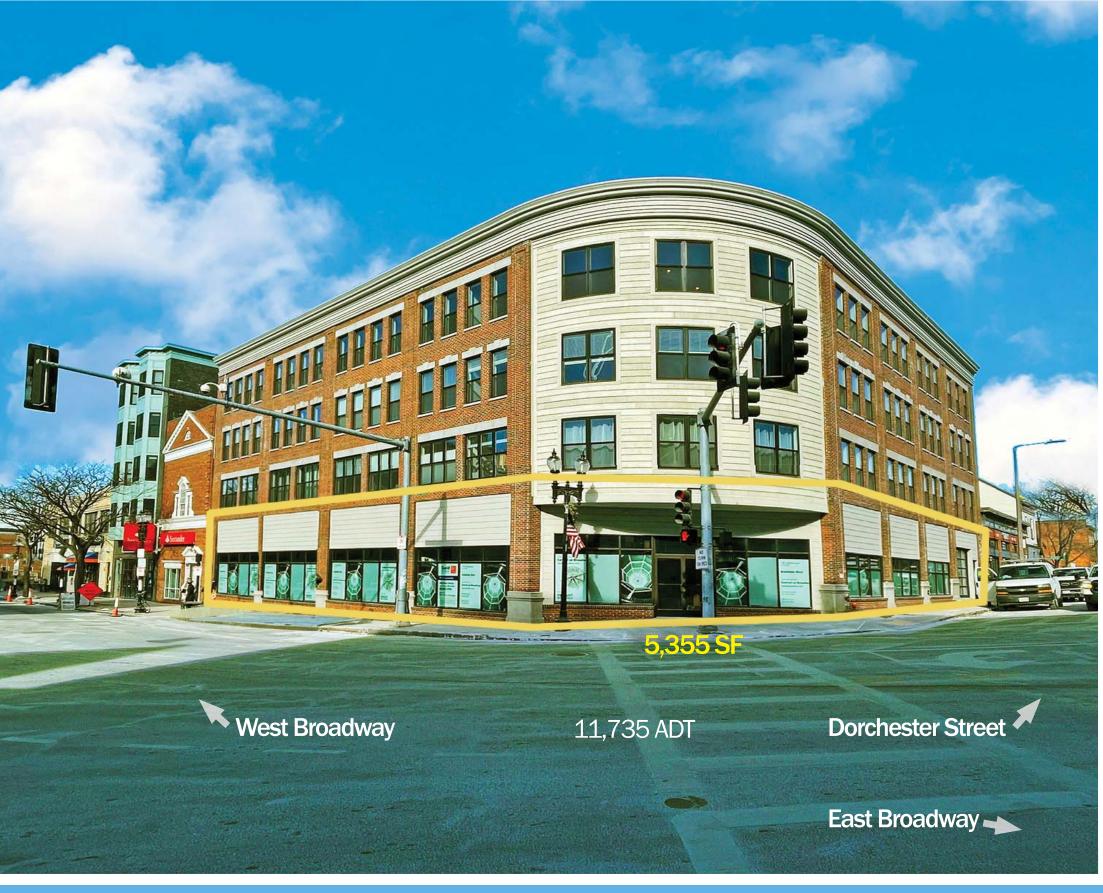

## Central on Broadway

New Construction: Premier property with 18 new luxury residential condominiums on upper floors, resident parking garage underneath

Located in the heart of the busy South Boston retail and restaurant node, at signalized intersection of main area thoroughfares West Broadway, East Broadway, and Dorchester Street

ADT 11,735 at intersection

South Boston population growth: +25% since 2000

Population with bachelor's degree: +28% since 2000

Zoning: Multi-Family/Residential/Local Services

**New Area Projects** 

**(2** CHANNELSIDE **1.1M SF Redevelopment** Mixed Use