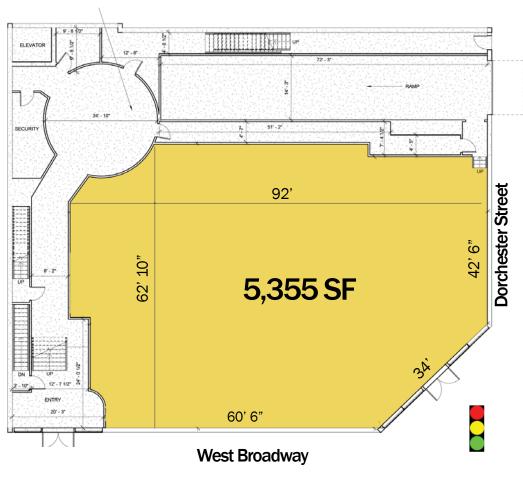

## Central on Broadway

New Construction: Premier property with 18 new luxury residential condominiums on upper floors, resident parking garage underneath

Located in the heart of the busy South Boston retail and restaurant node, at signalized intersection of main area thoroughfares West Broadway, East Broadway, and Dorchester Street