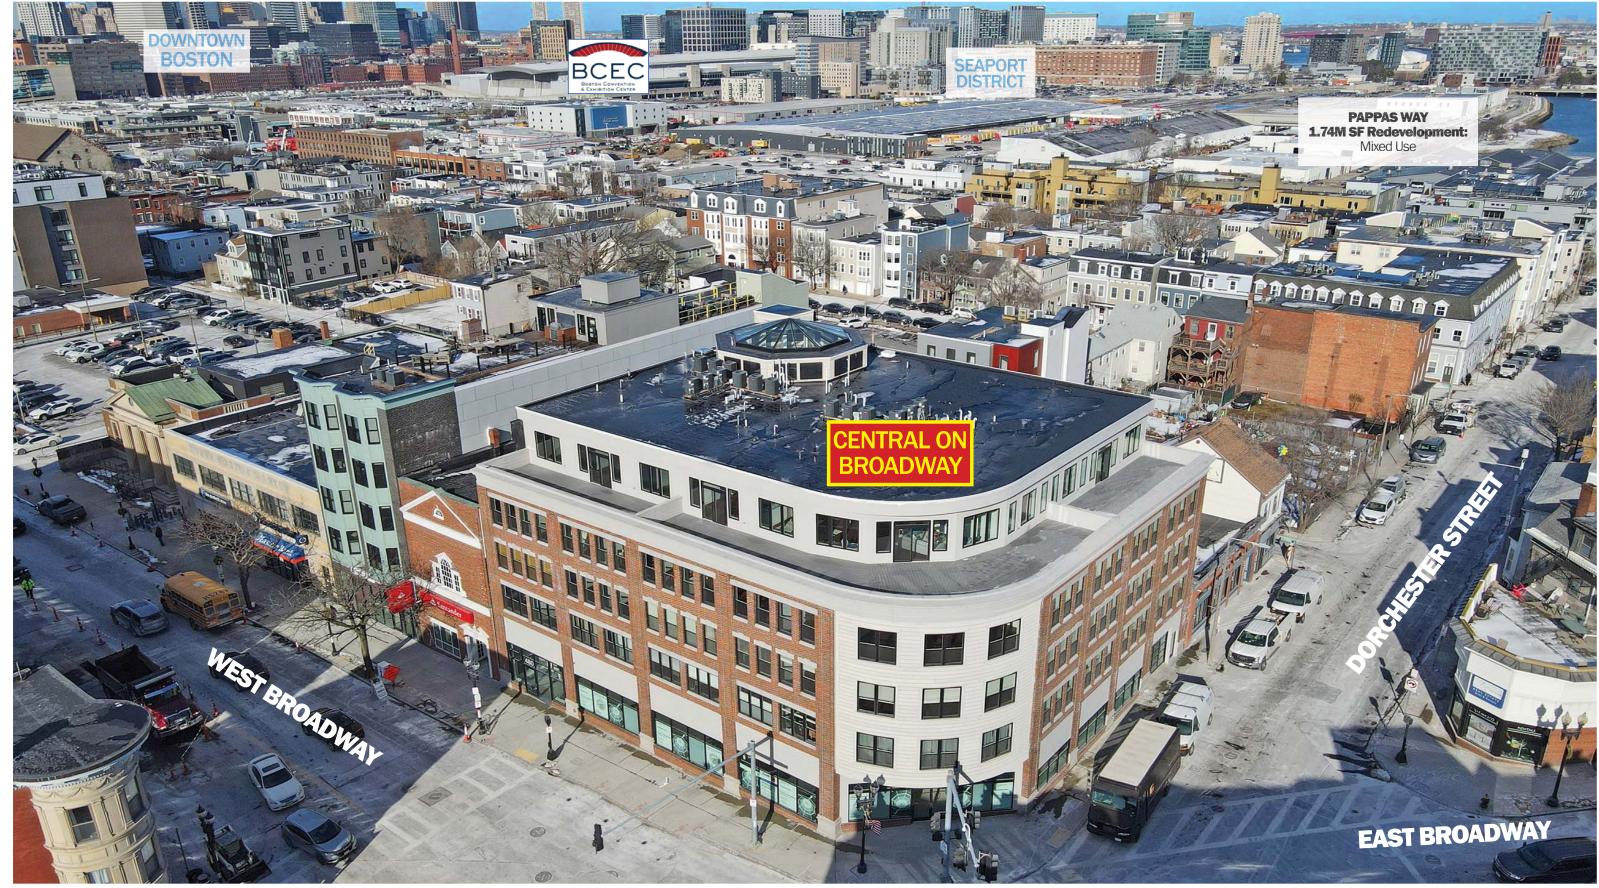

## Central on Broadway

New Construction: Premier property with 18 new luxury residential condominiums on upper floors, resident parking garage underneath

Located in the heart of the busy South Boston retail and restaurant node, at signalized intersection of main area thoroughfares West Broadway, East Broadway, and Dorchester Street

ADT 11,735 at intersection

South Boston population growth: +25% since 2000

Population with bachelor's degree: +28% since 2000

Zoning: Multi-Family/Residential/Local Services

**New Area Projects** 

**(2** CHANNELSIDE **1.1M SF Redevelopment** Mixed Use

3 **Iron Works: 2M SF Redevelopment** Mixed Use

**WASHINGTON VILLAGE 1M SF Redevelopment** Mixed Use

5 **ON THE DOT** 3.8M SF Redevelopment Mixed Use

6 **PAPPAS WAY 1.74M SF Redevelopment:** Mixed Use

776 SUMMER STREET **1.68M SF Redevelopment:** Mixed Use