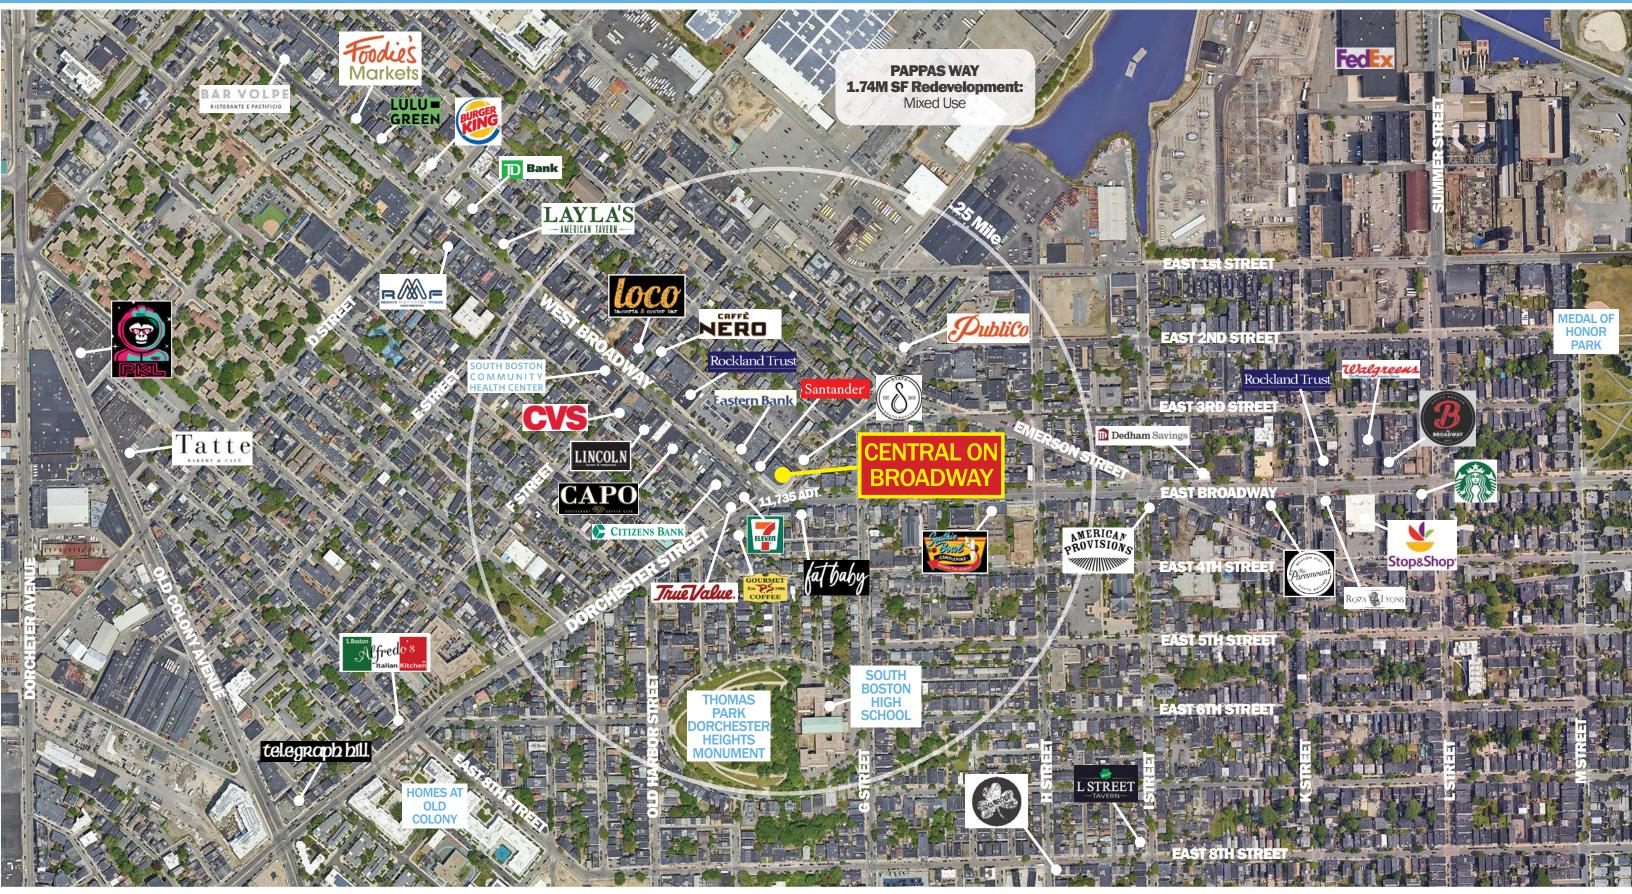

3 **Iron Works: 2M SF Redevelopment** Mixed Use

**WASHINGTON VILLAGE 1M SF Redevelopment** Mixed Use

5 **ON THE DOT** 3.8M SF Redevelopment Mixed Use

6 **PAPPAS WAY 1.74M SF Redevelopment:** Mixed Use

776 SUMMER STREET **1.68M SF Redevelopment:** Mixed Use

**Area Top Employers** 