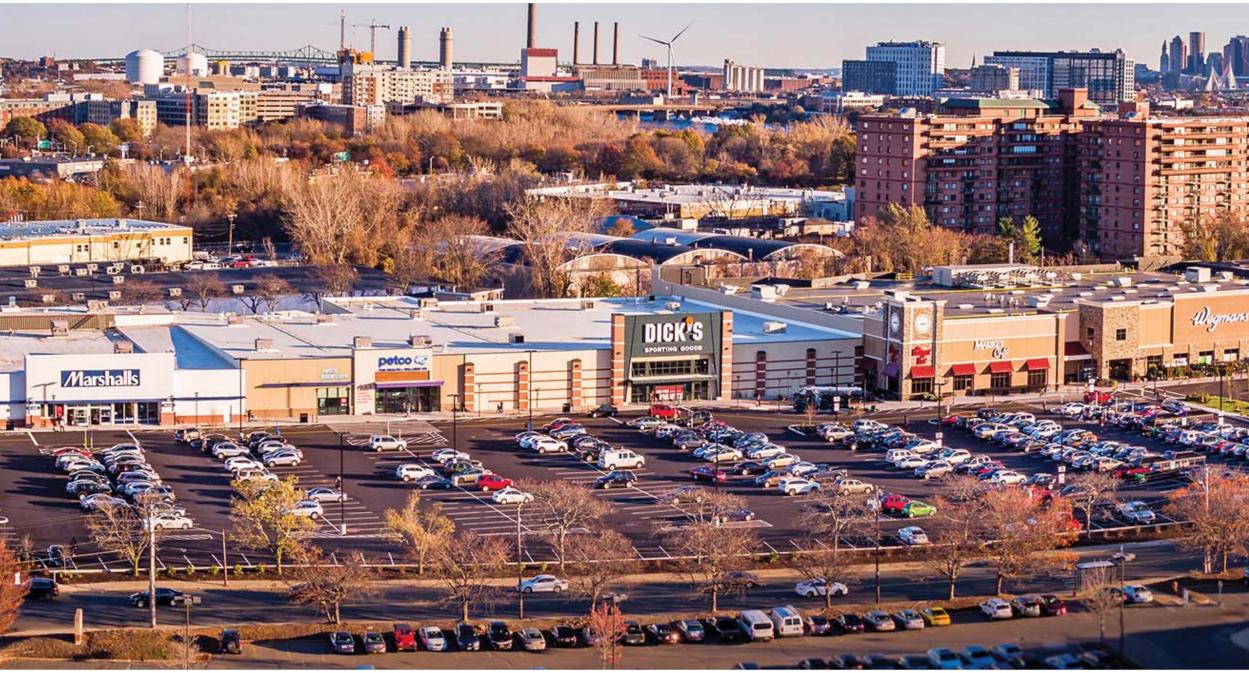

#### **Meadow Glen**

Meadow Glen is a 300,000 SF shopping center with a highly visible location on Route 16 just east of the Mystic River and Interstate 93. The center is easily accessible by both car and public transportation. A major redevelopment has created one of the area's premier power centers. Wegmans (one of only five in the Boston area), Dick's Sporting Goods and Petco have joined Kohl's and Marshalls. Exterior updates include new storefront facades throughout, a complete renovation of the parking area-including site lighting and landscaping, and updated exterior signage. Located on Mystic Valley Parkway (Route 16), with easy access from Interstate 93 via Route 16 and from Route 28 Serves Greater Boston market including Boston, Cambridge, Somerville, Medford and surrounding communities