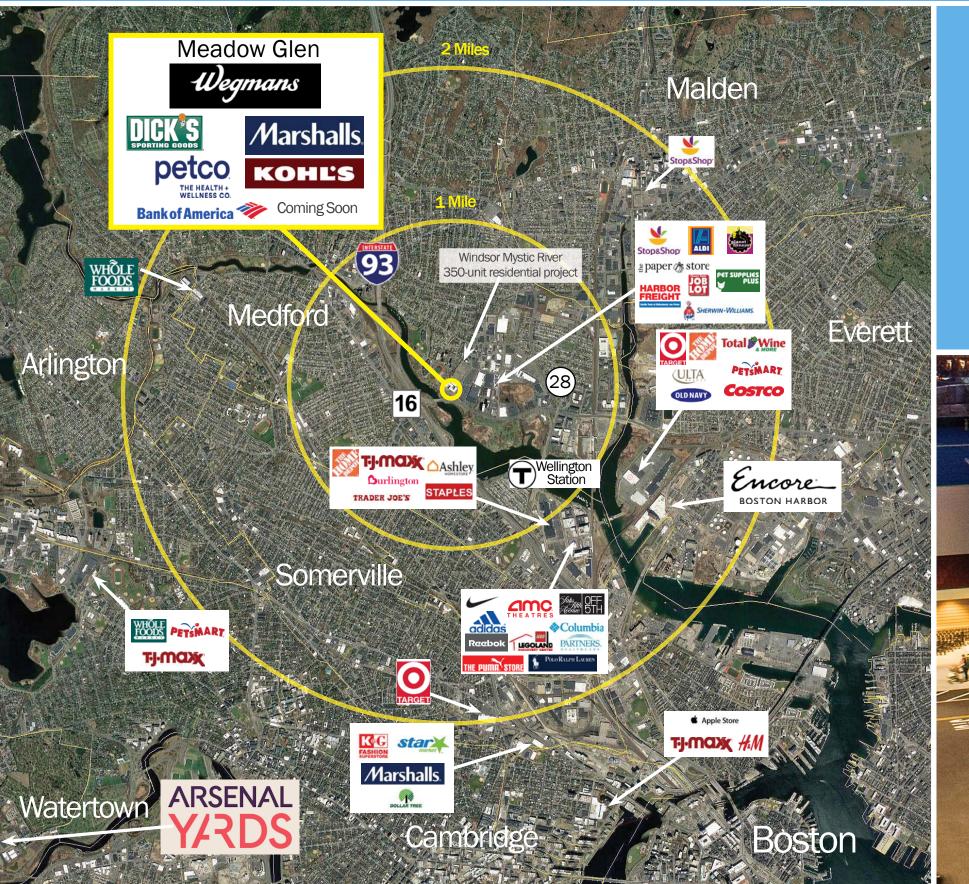

#### **Meadow Glen**

Meadow Glen is a 300,000 SF shopping center with a highly visible location on Route 16 just east of the Mystic River and Interstate 93. The center is easily accessible by both car and public transportation. A major redevelopment has created one of the area's premier power centers. Wegmans (one of only five in the Boston area), Dick's Sporting Goods and Petco have joined Kohl's and Marshalls. Exterior updates include new storefront facades throughout, a complete renovation of the parking area-including site lighting and landscaping, and updated exterior signage. Located on Mystic Valley Parkway (Route 16), with easy access from Interstate 93 via Route 16 and from Route 28 Serves Greater Boston market including Boston, Cambridge, Somerville, Medford and surrounding communities