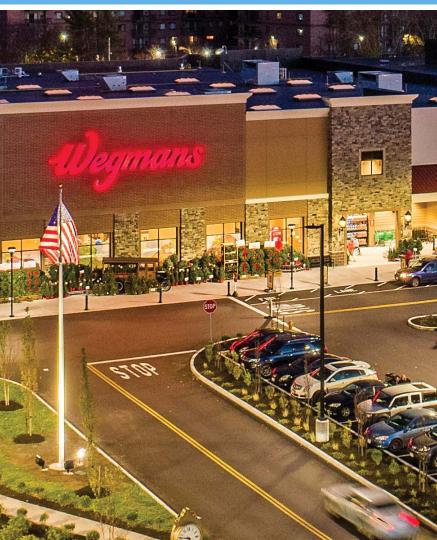

# Meadow Glen Fully Leased

Fully leased - Bank of America pad coming soon
Premier urban core power center
One of only 5 coveted Wegman's-anchored centers in greater Boston
Highly visible location on Mystic Valley Parkway (Route 16)
Easy access from I-93 and Route 28
Windsor Mystic River: 350-unit residential project directly across from center

#### **Meadow Glen**

Meadow Glen is a 300,000 SF shopping center with a highly visible location on Route 16 just east of the Mystic River and Interstate 93. The center is easily accessible by both car and public transportation. A major redevelopment has created one of the area's premier power centers. Wegmans (one of only five in the Boston area), Dick's Sporting Goods and Petco have joined Kohl's and Marshalls. Exterior updates include new storefront facades throughout, a complete renovation of the parking area-including site lighting and landscaping, and updated exterior signage. Located on Mystic Valley Parkway (Route 16), with easy access from Interstate 93 via Route 16 and from Route 28 Serves Greater Boston market including Boston, Cambridge, Somerville, Medford and surrounding communities