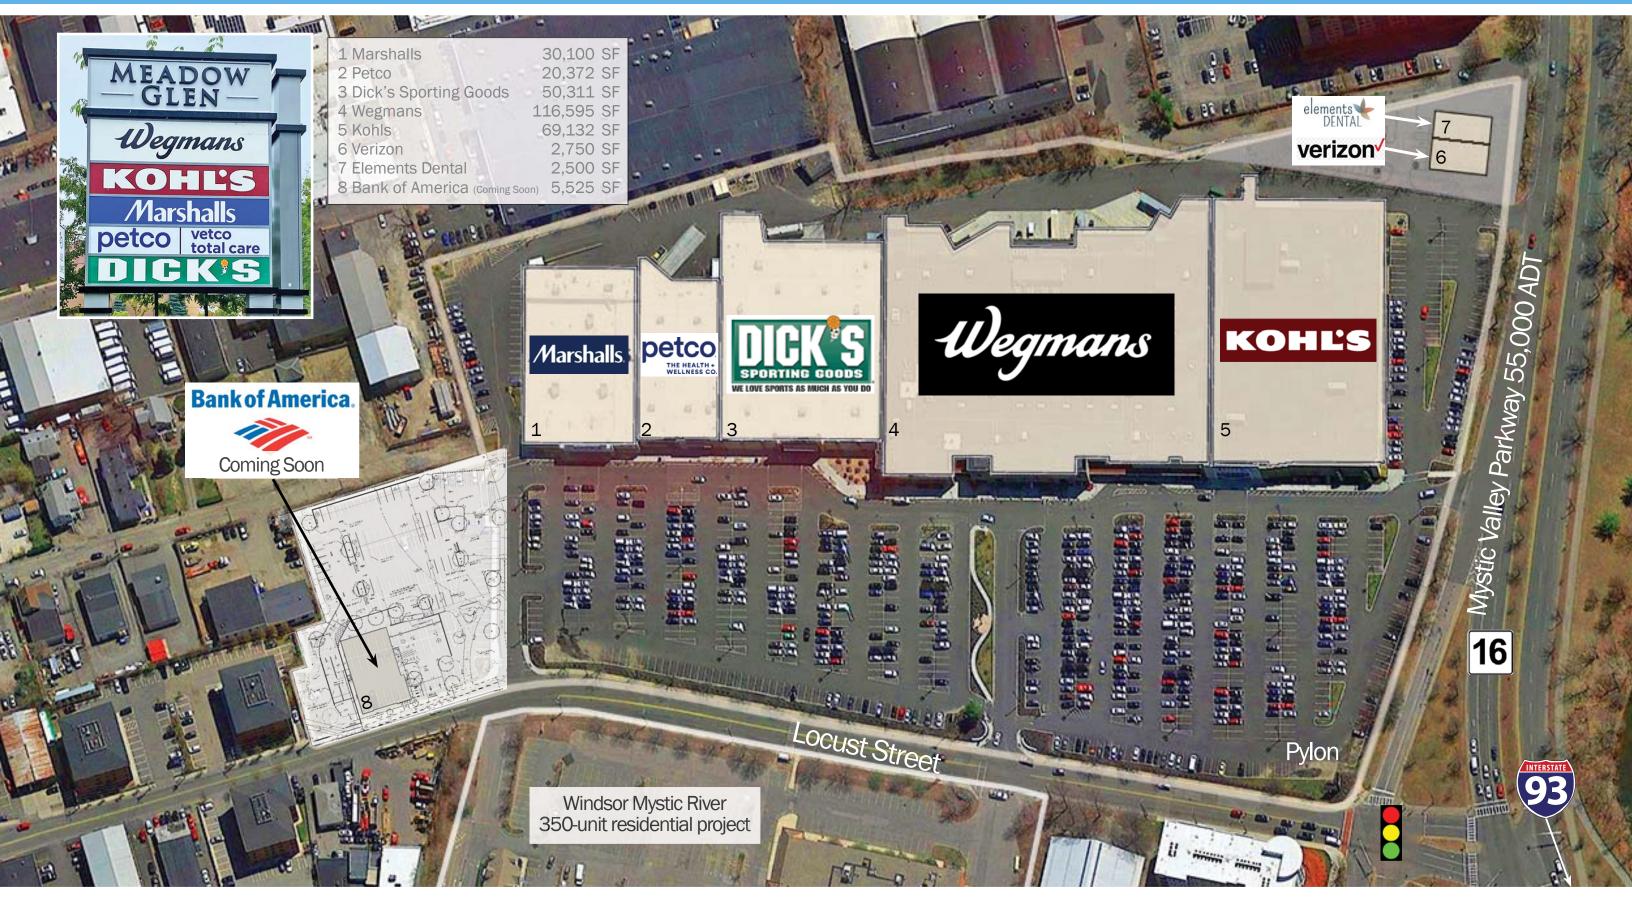

#### **Meadow Glen**

Meadow Glen is a 300,000 SF shopping center with a highly visible location on Route 16 just east of the Mystic River and Interstate 93. The center is easily accessible by both car and public transportation. A major redevelopment has created one of the area's premier power centers. Wegmans (one of only five in the Boston area), Dick's Sporting Goods and Petco have joined Kohl's and Marshalls. Exterior updates include new storefront facades throughout, a complete renovation of the parking area-including site lighting and landscaping, and updated exterior signage. Located on Mystic Valley Parkway (Route 16), with easy access from Interstate 93 via Route 16 and from Route 28 Serves Greater Boston market including Boston, Cambridge, Somerville, Medford and surrounding communities