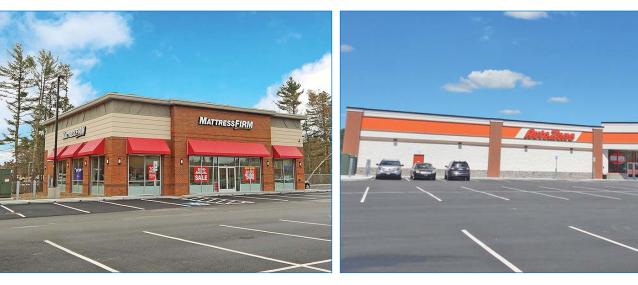

Current tenants include Aldi, AutoZone, Dollar Tree, Jersey Mike's, Mattress Firm, The UPS Store, Wendy's, Mimi's Nails, Glow Tanning, and Kadrmas Eye Care

| 2024 DEMOGRAPH     | IICS 3 Mile | 5 Mile    | 10 Mile   |
|--------------------|-------------|-----------|-----------|
| POPULATION         | 12,690      | 27,211    | 95,747    |
| DAYTIME POPULATION | 6,695       | 9,394     | 27,304    |
| NUMBER OF HH       | 5,382       | 11,293    | 38,100    |
| AVERAGE HH INCOME  | \$112,332   | \$123,804 | \$139,374 |