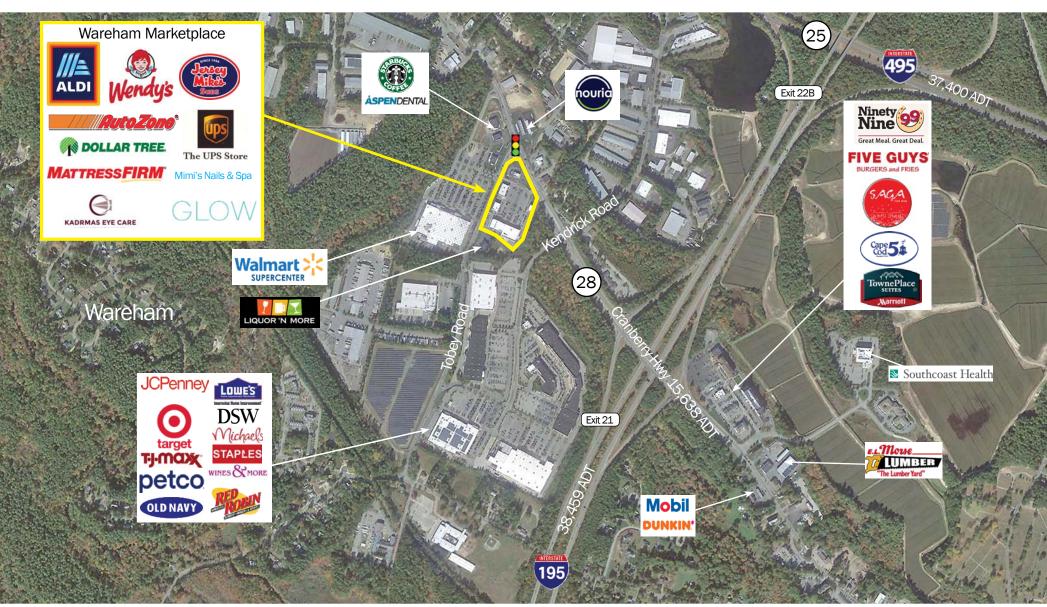

#### **PROPERTY HIGHLIGHTS**

New construction on Cranberry Hwy. (Rt. 28) near the crossroads of I-495 and I-195

Optimally situated directly between Walmart Supercenter and Target, close to Lowe's, TJ Maxx, Old Navy, Michaels, DSW, and others

Current tenants include Aldi, AutoZone, Dollar Tree, Jersey Mike's, Mattress Firm, The UPS Store, Wendy's, Mimi's Nails, Glow Tanning, and Kadrmas Eye Care

| 2024 DEMOGRAPH     | IICS 3 Mile | 5 Mile    | 10 Mile   |
|--------------------|-------------|-----------|-----------|
| POPULATION         | 12,690      | 27,211    | 95,747    |
| DAYTIME POPULATION | 6,695       | 9,394     | 27,304    |
| NUMBER OF HH       | 5,382       | 11,293    | 38,100    |
| AVERAGE HH INCOME  | \$112,332   | \$123,804 | \$139,374 |