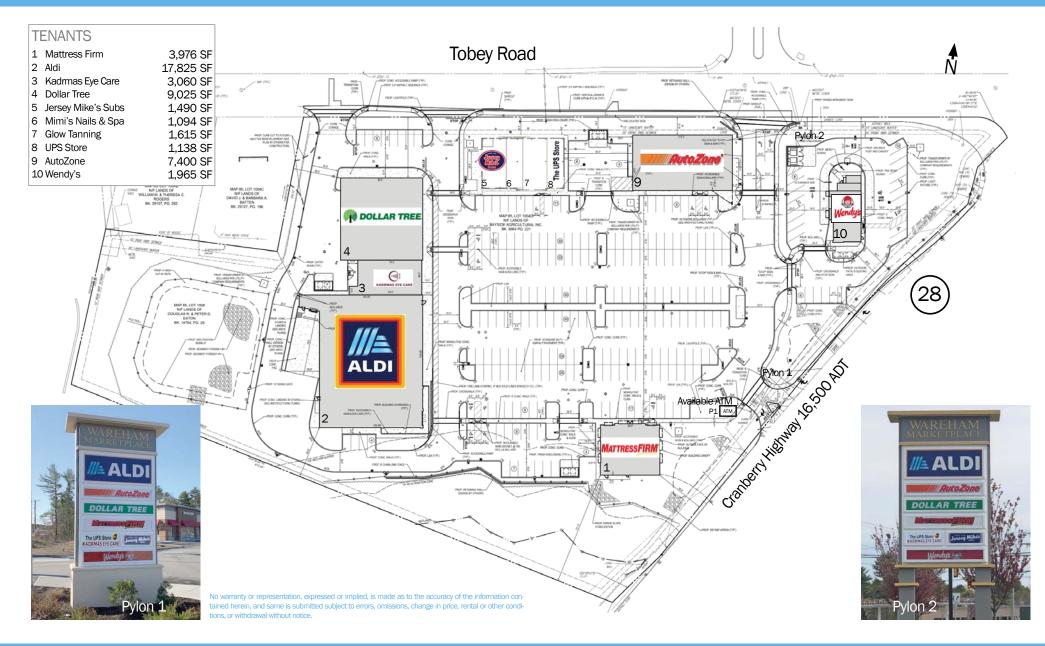

Current tenants include Aldi, AutoZone, Dollar Tree, Jersey Mike's, Mattress Firm, The UPS Store, Wendy's, Mimi's Nails, Glow Tanning, and Kadrmas Eye Care

| 2024 DEMOGRAPH     | IICS 3 Mile | 5 Mile    | 10 Mile   |
|--------------------|-------------|-----------|-----------|
| POPULATION         | 12,690      | 27,211    | 95,747    |
| DAYTIME POPULATION | 6,695       | 9,394     | 27,304    |
| NUMBER OF HH       | 5,382       | 11,293    | 38,100    |
| AVERAGE HH INCOME  | \$112,332   | \$123,804 | \$139,374 |