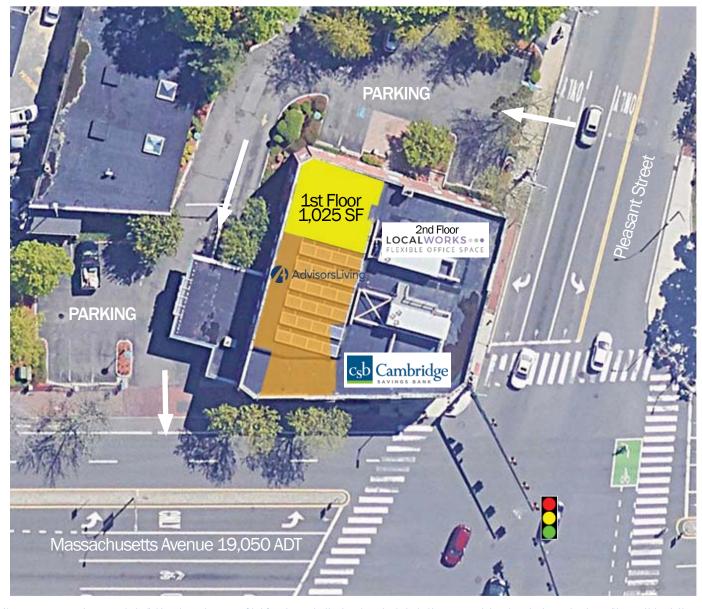

## PROPERTY HIGHLIGHTS

Iconic Arlington corner location at busy Mass. Ave. and Pleasant St. intersection

Join LocalWorks, Advisors Living Real Estate and Cambridge Savings Bank, with drive-thru teller and ATM

1,025 SF available; shared entrance from Mass Ave.

**建筑** 2 Massachusetts Avenue 19,050 ADT

No warranty or representation, expressed or implied, is made as to the accuracy of the information contained herein, and same is submitted subject to errors, omissions, change in price, rental or other conditions, or withdrawal without notice.