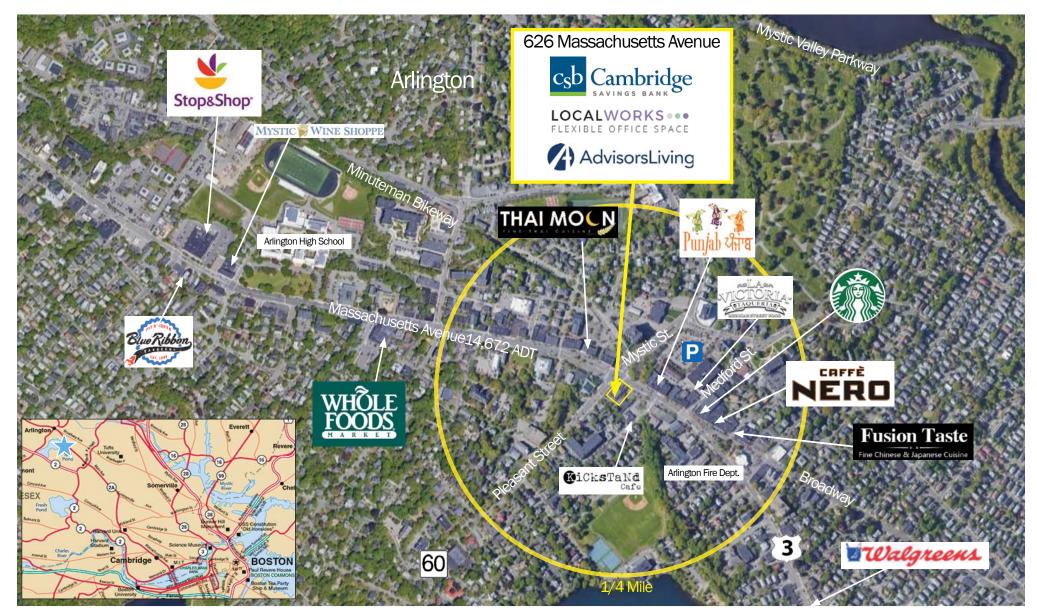

| 2024 DEMOGRAPHICS  | 1 Mile    | 2 Miles   | 3 Miles   |
|--------------------|-----------|-----------|-----------|
| POPULATION         | 27,468    | 102,592   | 213,981   |
| DAYTIME POPULATION | 7,566     | 37,414    | 81,426    |
| NUMBER OF HH       | 12,091    | 41,964    | 88,213    |
| AVERAGE HH INCOME  | \$138,015 | \$158,558 | \$168,327 |