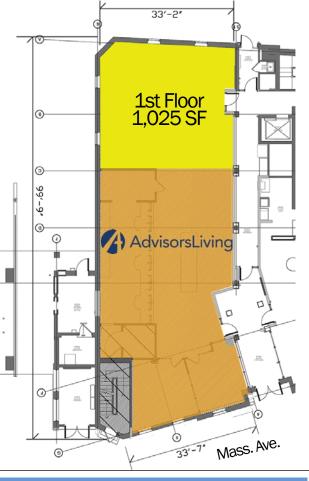

Arlington MA, 02474

1,025 SF

1,025 SF available; shared entrance from Mass Ave.

**建筑** 2 Massachusetts Avenue 19,050 ADT

No warranty or representation, expressed or implied, is made as to the accuracy of the information contained herein, and same is submitted subject to errors, omissions, change in price, rental or other conditions, or withdrawal without notice.