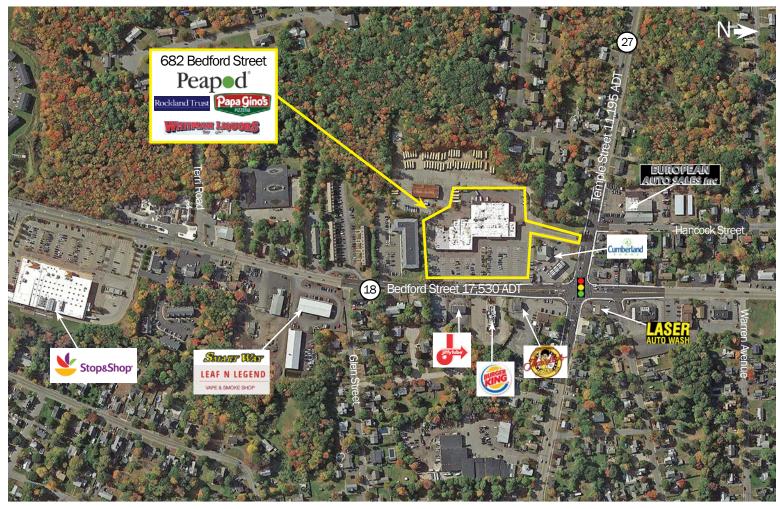

#### **PROPERTY HIGHLIGHTS**

Highly visible location at the intersection of Rt. 18 (Bedford St.) and Rt. 27 (Temple St.)

Optimally located to serve Whitman and surrounding communities

Densely populated with 49,857 people within 3 miles

Pylon signage available on both Routes 18 and 27

No warranty or representation, expressed or implied, is made as to the accuracy of the information contained herein, and same is submitted subject to errors, omissions, change in price, rental or other conditions, or withdrawal without notice.

#### ADDITIONAL INFO. TOTAL GLA

TRAFFIC COUNT 17,530 ADT (Bedford St.); 11,195 ADT (Temple St.)

No warranty or representation, expressed or implied, is made as to the accuracy of the information contained herein, and same is submitted subject to errors, omissions, change in price, rental or other conditions, or withdrawal without notice.