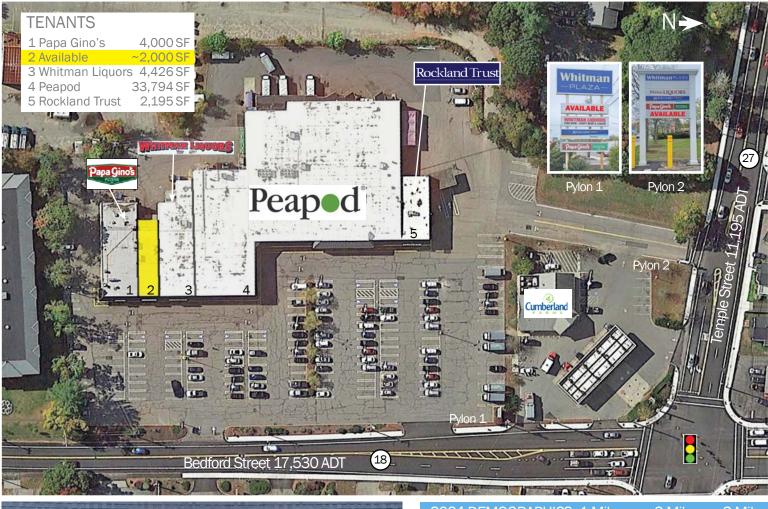

Pylon signage available on both Routes 18 and 27

No warranty or representation, expressed or implied, is made as to the accuracy of the information contained herein, and same is submitted subject to errors, omissions, change in price, rental or other conditions, or withdrawal without notice.

#### ADDITIONAL INFO. TOTAL GLA

TRAFFIC COUNT 17,530 ADT (Bedford St.); 11,195 ADT (Temple St.)

No warranty or representation, expressed or implied, is made as to the accuracy of the information contained herein, and same is submitted subject to errors, omissions, change in price, rental or other conditions, or withdrawal without notice.

KEYPJINT<sup>®</sup> PARTNERS FOD KeyPointPartners.com

46,415 SF

CONTACT: Magnolia Neu Retail Brokerage Associate MNeu@KeyPointPartners.com 781.418.6272