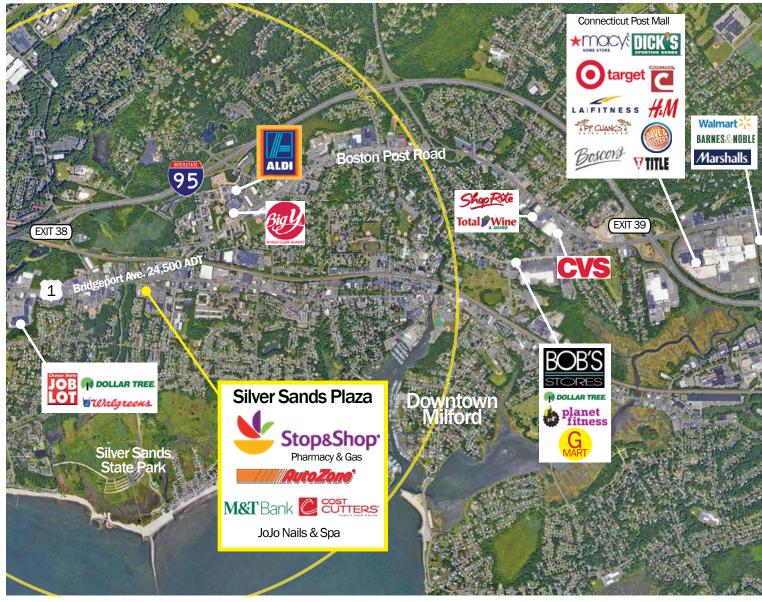

## PROPERTY HIGHLIGHTS

Silver Sands Plaza is optimally positioned on Route 1 offering easy highway access and signalized access

Anchored by Stop & Shop, New England's premier grocery chain - offers grocery, pharmacy, banking and fuel facility sales and services providing a very strong daily necessities draw

Additional co-tenants AutoZone, Cost Cutters, Woodland Wine & Spirits, and JoJo Nails & Spa accentuate the daily foot-traffic at the center

Silver Sands Plaza benefits from being in a strong regional car market, with numerous dealerships located both north and south of the center