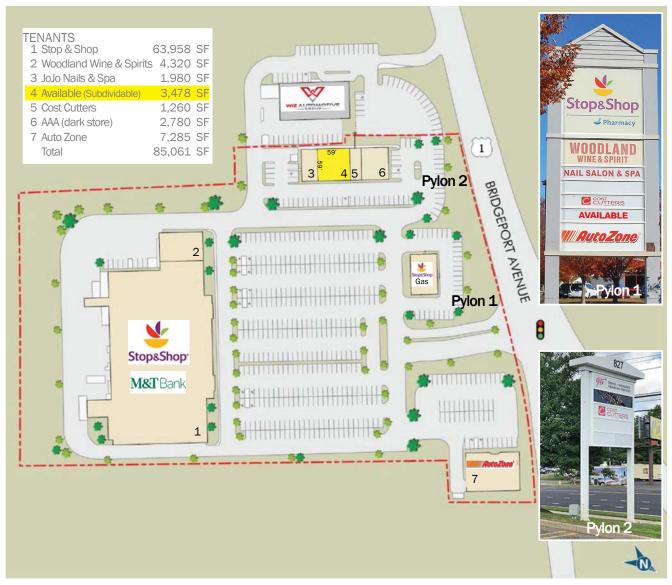

855 Bridgeport Ave. (Route 1), Milford, CT 06460

3,478 SF (Subdividable)

## PROPERTY HIGHLIGHTS

Silver Sands Plaza is optimally positioned on Route 1 offering easy highway access and signalized access

Anchored by Stop & Shop, New England's premier grocery chain - offers grocery, pharmacy, banking and fuel facility sales and services providing a very strong daily necessities draw

Additional co-tenants AutoZone, Cost Cutters, Woodland Wine & Spirits, and JoJo Nails & Spa accentuate the daily foot-traffic at the center

Silver Sands Plaza benefits from being in a strong regional car market, with numerous dealerships located both north and south of the center

3,478 SF (Subdividable)

| 2024 DEMOGRAPHIC   | S 1 Mile  | 3 Mile    | 5 Mile    |
|--------------------|-----------|-----------|-----------|
| POPULATION         | 8,766     | 78,104    | 131,607   |
| DAYTIME POPULATION | 7,944     | 27,653    | 77,462    |
| NUMBER OF HH       | 4,050     | 20,269    | 54,013    |
| AVERAGE HH INCOME  | \$115,187 | \$127,459 | \$110,791 |