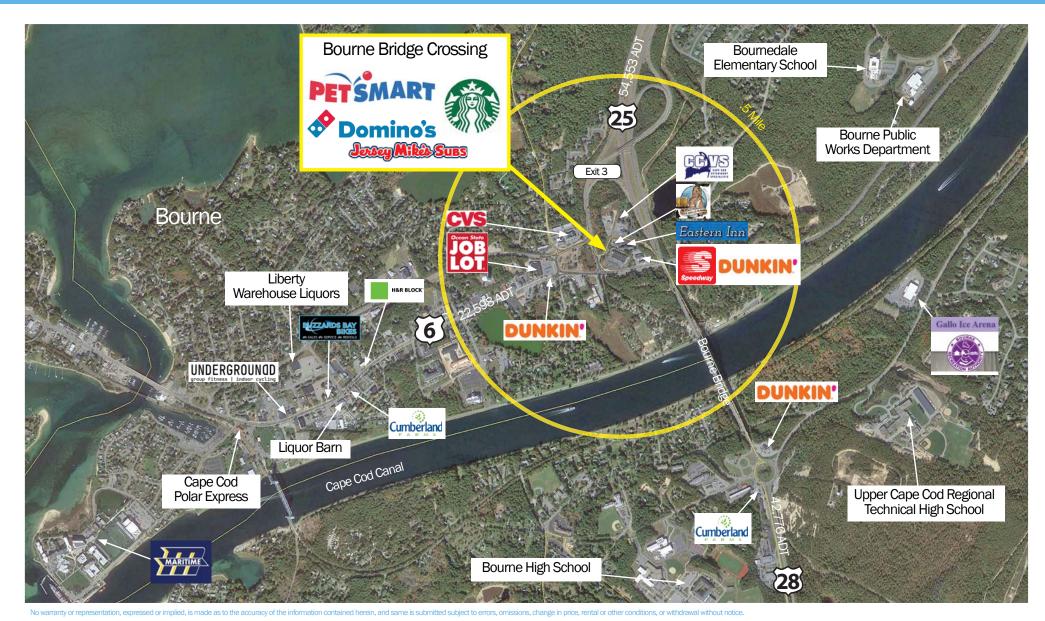

#### PROPERTY HIGHLIGHTS

Center consists of national retailers PetSmart and Starbucks who drive both daily needs and destination consumers

Located at the gateway to Cape Cod and adjacent to the Bourne Bridge at rotary on north side of Cape Cod Canal at intersection of Rte. 6 (scenic highway), Rte. 28 and Rte. 25

New primary entrance to center directly from scenic highway (Rte. 6)

Bourne Bridge has a strong summer traffic count of 83,336 ADT

|          | PRÉMAR           |
|----------|------------------|
| Chooking | TRAVENS REVETURE |
|          |                  |