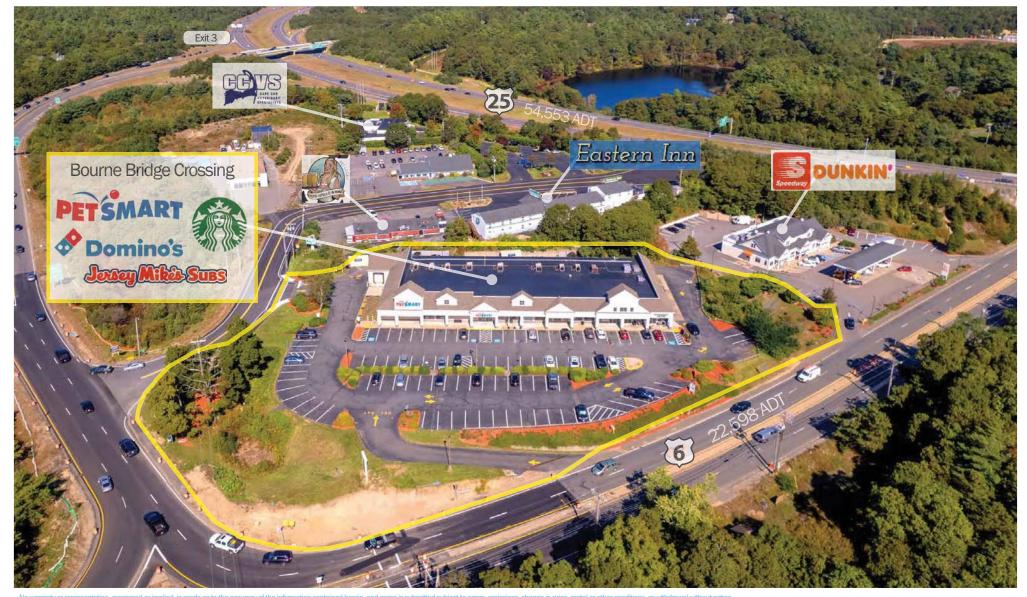

#### PROPERTY HIGHLIGHTS

Center consists of national retailers PetSmart and Starbucks who drive both daily needs and destination consumers

Located at the gateway to Cape Cod and adjacent to the Bourne Bridge at rotary on north side of Cape Cod Canal at intersection of Rte. 6 (scenic highway), Rte. 28 and Rte. 25

New primary entrance to center directly from scenic highway (Rte. 6)

Bourne Bridge has a strong summer traffic count of 83,336 ADT

|          | PRÉMAR           |
|----------|------------------|
| Chooking | TRAVENS REVETURE |
|          |                  |

#### TRAFFIC COUNTS

22,598 ADT - Route 6 42,776 ADT - Route 28 54,553 ADT - Route 25

No warranty or representation, expressed or implied, is made as to the accuracy of the information contained herein, and same is submitted subject to errors, omissions, change in price, rental or other conditions, or withdrawal without notice.