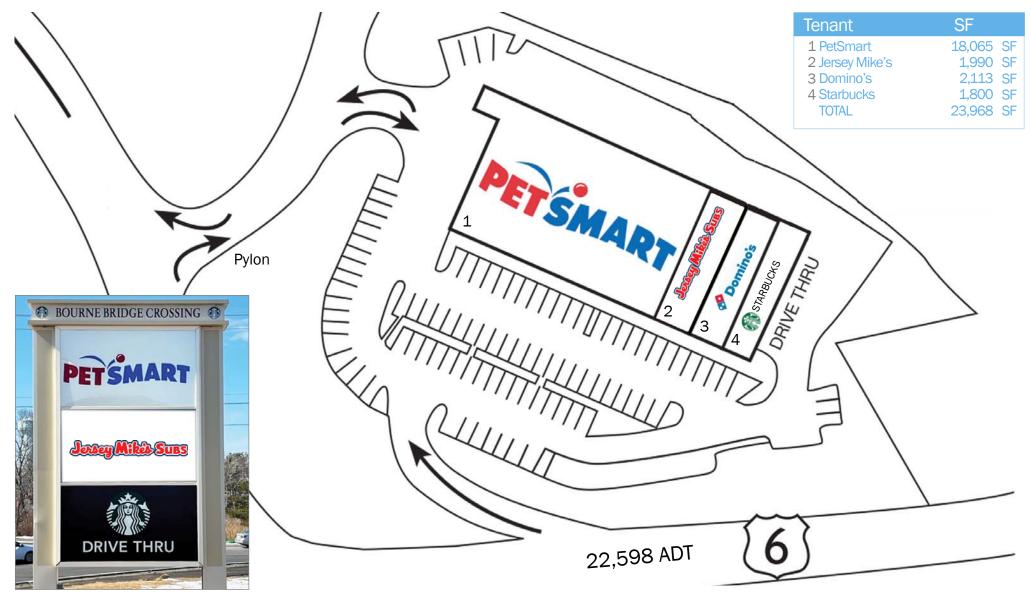

#### PROPERTY HIGHLIGHTS

Center consists of national retailers PetSmart and Starbucks who drive both daily needs and destination consumers

Located at the gateway to Cape Cod and adjacent to the Bourne Bridge at rotary on north side of Cape Cod Canal at intersection of Rte. 6 (scenic highway), Rte. 28 and Rte. 25

New primary entrance to center directly from scenic highway (Rte. 6)

Bourne Bridge has a strong summer traffic count of 83,336 ADT

|          | PRÉMAR           |
|----------|------------------|
| Chooking | TRAVENS REVETURE |
|          |                  |

#### TRAFFIC COUNTS

22,598 ADT - Route 6 42,776 ADT - Route 28 54,553 ADT - Route 25

No warranty or representation, expressed or implied, is made as to the accuracy of the information contained herein, and same is submitted subject to errors, omissions, change in price, rental or other conditions, or withdrawal without notice.