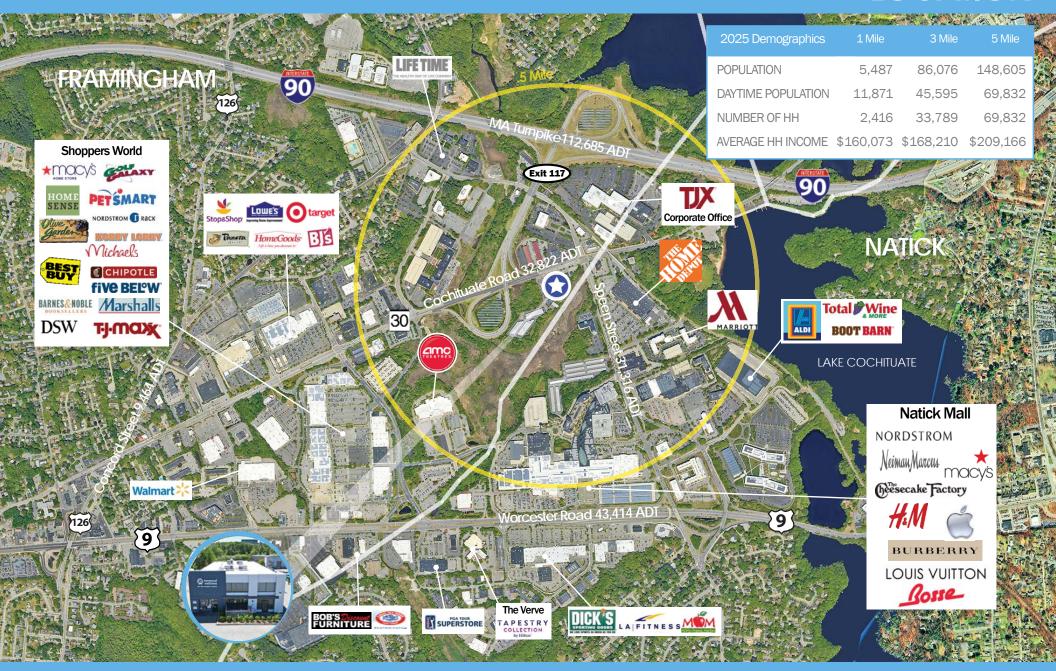

#### PROPERTY HIGHLIGHTS

- 10,240 SF two-story building; flexible layout, zoned M-1 for commercial or professional use
- 5,300 SF second-floor space available for lease
- 60 off-street parking spaces
- High visibility near Exit 117 off I-90, close to TJ Maxx HQ, Natick Mall, and Shoppers World
- Strong area demographics: ~149,000 people, \$209K average HH income within a 5-mile radius

#### **LOCATION**

**CONTACT:** Jonathan Aron

Vice President Investment Sale: JAron@KeyPointPartners.com 781.418.6225 Magnolia Neu Retail Brokerage Associate MNeu@KeyPointPartners.com 781.418.6272