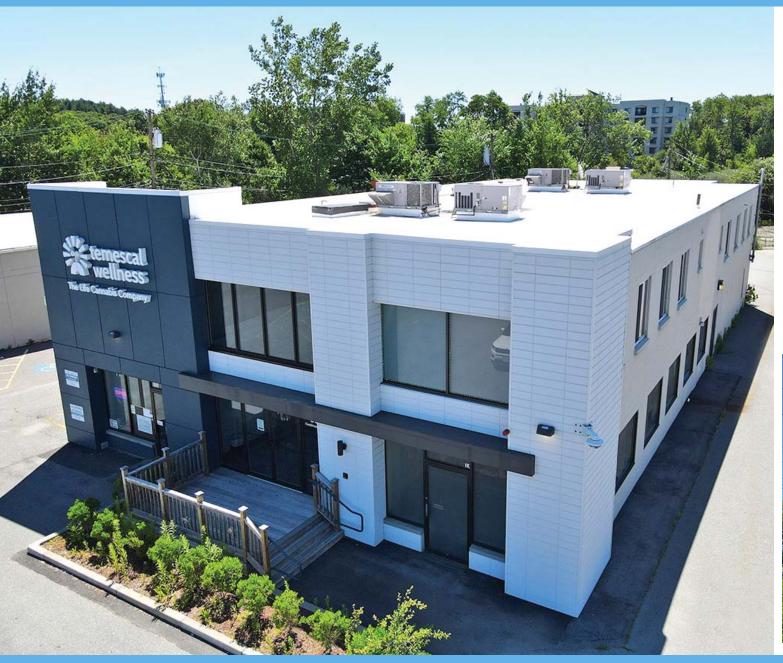

## 665 COCHITUATE ROAD

FRAMINGHAM, MA

#### PROPERTY HIGHLIGHTS

- 10,240 SF two-story building; flexible layout, zoned M-1 for commercial or professional use
- 5,300 SF second-floor space available for lease
- 60 off-street parking spaces
- High visibility near Exit 117 off I-90, close to TJ Maxx HQ, Natick Mall, and Shoppers World
- Strong area demographics: ~149,000 people, \$209K average HH income within a 5-mile radius