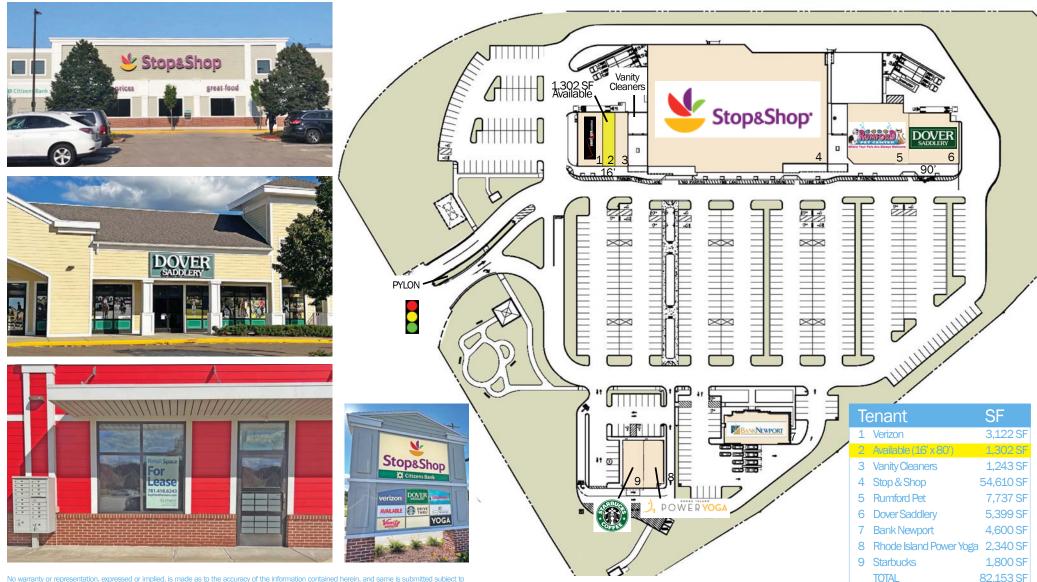

r conditions, or withdrawal without notice.



| 2024 DEMOGRAPHICS  | 3 Mile    | 5 Miles   | 7 Miles   | ADDITIONAL INFO.                 |
|--------------------|-----------|-----------|-----------|----------------------------------|
| POPULATION         | 16,596    | 37,444    | 74,453    | PARKING 506 SPACES               |
| DAYTIME POPULATION | 6,594     | -         | -         | TRAFFIC COUNT 58,000 (Rt. 4) ADT |
| NUMBER OF HH       | 6,949     | 15,122    | 28,663    |                                  |
| AVERAGE HH INCOME  | \$153,566 | \$167,000 | \$160,532 |                                  |



CONTACT: Don Mace Vice President of Retail Brokerage DMace@KeyPointPartners.com

781.418.6243

# North Kingstown Crossing

## 1300 Ten Rod Road (Route 102/4), No. Kingstown, RI 02852





No warranty or representation, expressed or implied, is made as to the accuracy of the information contained herein, and same is submitted subject to errors, omissions, change in price, rental or other conditions, or withdrawal without notice.

KEYPJINT PARTNERS

CONTACT: Don Mace Vice President of Retail Brokerage DMace@KeyPointPartners.com 781.418.6243