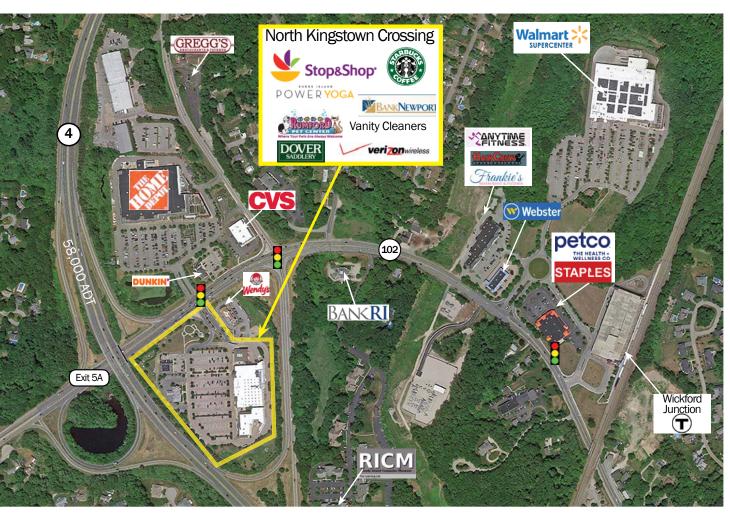

### **PROPERTY HIGHLIGHTS**

Outstanding visibility from heavily-traveled State Highway 4, which has an ADT of 58,000 vehicles, peaking at more than 71,000 in summer months with weekends as high as 135,000

Route 4 is strategic gateway to renowned RI South Coast beaches

Excellent accessibility from the interchange of Routes 4 and 102

Anchored by Stop & Shop, located opposite Walmart, Home Depot, Staples, and Petco