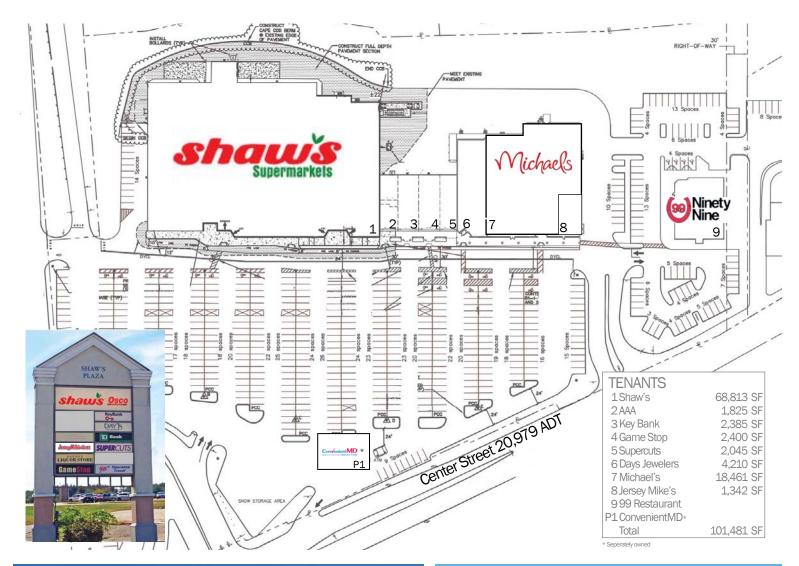

# 600 Center Street

### Auburn, Maine 04210

## FULLY LEASED





#### **PROPERTY HIGHLIGHTS**

Centrally located retail center

Located in major retail node close to Target, TJ Maxx, Big Lots, Harbor Freight, Flagship Cinemas, Kohl's, Walmart Supercenter, Lowe's, and other national retailers

No warranty or representation, expressed or implied, is made as to the accuracy of the information contained herein, and same is submitted subject to errors, omissions, change in price, rental or other conditions, or withdrawal without notice.

CONTACT: Don Mace Vice President of Retail Brokerag DMace@KeyPointPartners.com 781.418.6243 Rob Grady Vice President of Retail Brokerage RGrady@KeyPointPartners.com 781.418.6267



## 600 Center Street

### Auburn, Maine 04210







**2024 DEMOGRAPHICS** 3 Mile 5 Mile 7 Mile POPULATION 39.430 57,802 69,659 NUMBER OF HH 16,936 23,936 28,709 AVERAGE HH INCOME \$62,305 \$67,735 \$72,832



No warranty or representation, expressed or implied, is made as to the accuracy of the information contained herein, and same is submitted subject to errors, omissions, change in price, rental or other conditions, or withdrawal without notice.

CONTACT: Don Mace Vice President of Retail Brokerag DMace@KeyPointPartners.com 781.418.6243 Rob Grady Vice President of Retail Brokerage RGrady@KeyPointPartners.com 781.418.6267