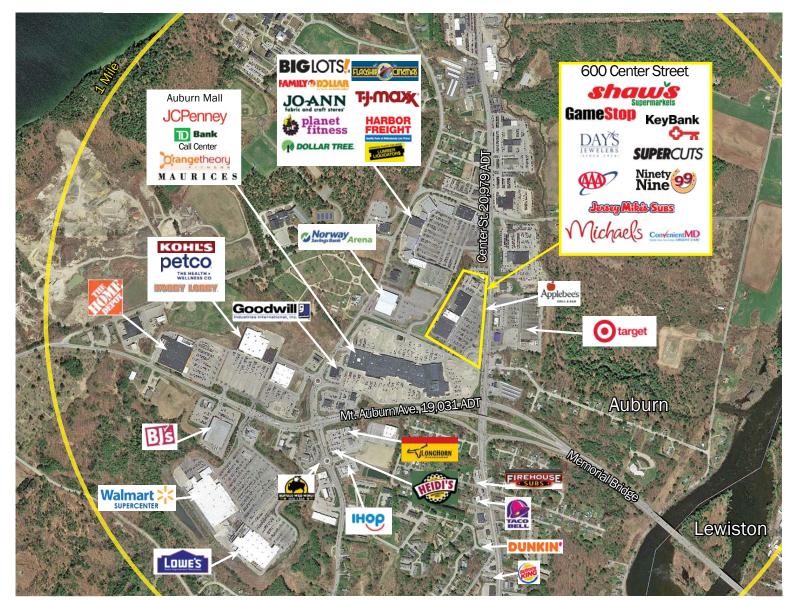

# 600 Center Street

#### **PROPERTY HIGHLIGHTS**

Centrally located retail center

Located in major retail node close to Target, TJ Maxx, Big Lots, Harbor Freight, Flagship Cinemas, Kohl's, Walmart Supercenter, Lowe's, and other national retailers