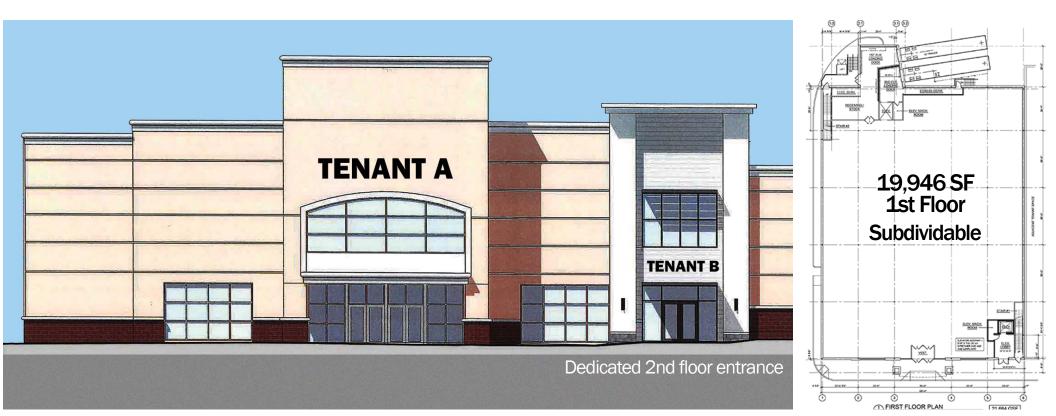

## 19,946 SF First Floor Retail (Subdividable)

Highly visible retail box located on heavily traveled Rt. 1 ADT 22,000 Rt. 295 ADT 53,000

National co-tenants include Michael's, Savers, PetSmart

Center shares signalized access with Walmart Supercenter, Lowe's, Target, Best Buy, Dick's Sporting Goods

Facade and pylon signage available

Zoning: C60 (Commercial District)