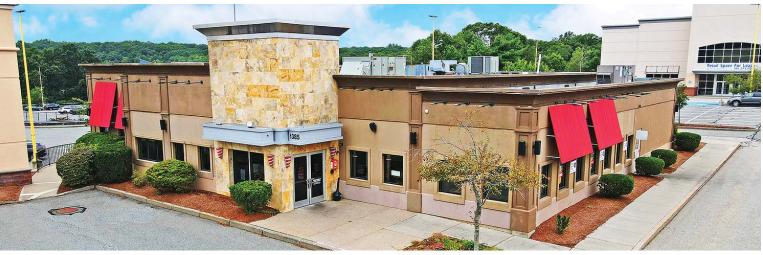

## 7,246 SF Pad

Prominent pad facing Route 1 at signalized main entrance

Pylon signage available

No warranty or representation, expressed or implied, is made as to the accuracy of the information contained herein, and same is submitted subject to errors, omissions, change in price, rental or other conditions, or withdrawal without notice.