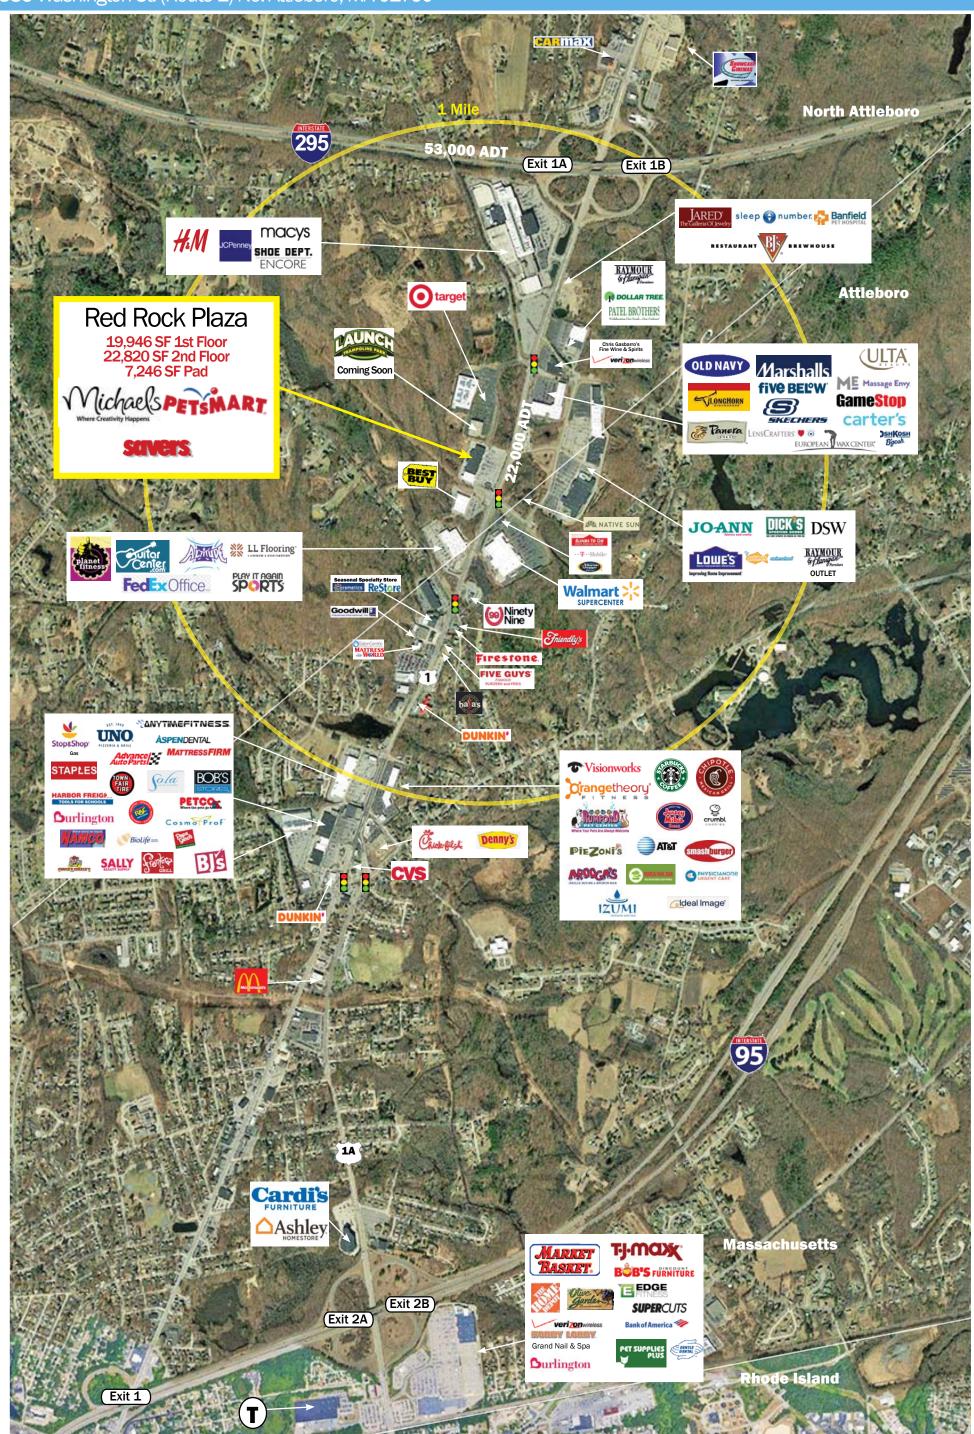

Red Rock Plaza FOR LEASE

1385 Washington St. (Route 1) No. Attleboro, MA 02760

## 19,946 SF First Floor Retail (Subdividable)

Highly visible retail box located on heavily traveled Rt. 1 ADT 22,000 Rt. 295 ADT 53,000

National co-tenants include Michael's, Savers, PetSmart

Center shares signalized access with Walmart Supercenter, Lowe's, Target, Best Buy, Dick's Sporting Goods

## 7,246 SF Pad

Prominent pad facing Route 1 at signalized main entrance

Pylon signage available

No warranty or representation, expressed or implied, is made as to the accuracy of the information contained herein, and same is submitted subject to errors, omissions, change in price, rental or other conditions, or withdrawal without notice.

## **OVERVIEW**

First floor anchor space in prominent shopping center centrally positioned along the busy Route 1 retail corridor in North Attleboro, a regional trade area with 4.6 million square feet of retail space. Key nearby tenants include Marshalls, Ulta Beauty, Dick's Sporting Goods, DSW, BJ's Wholesale Club, Market Basket, Home Depot, Raymour & Flanagan, Burlington, and many more.