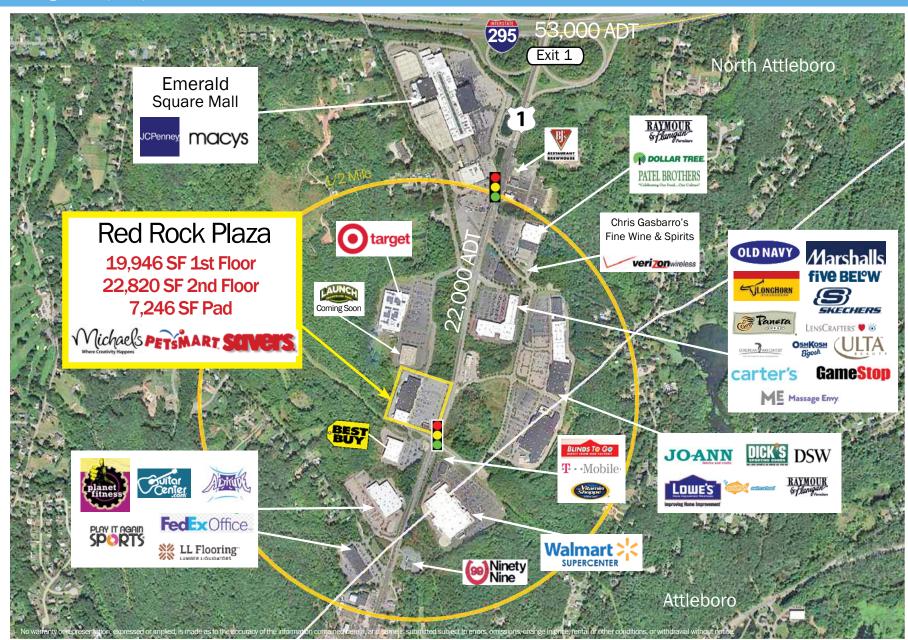

Red Rock Plaza FOR LEASE

1385 Washington St. (Route 1) No. Attleboro, MA 02760

## 19,946 SF First Floor Retail (Subdividable)

Highly visible retail box located on heavily traveled Rt. 1 ADT 22,000 Rt. 295 ADT 53,000

National co-tenants include Michael's, Savers, PetSmart

Center shares signalized access with Walmart Supercenter, Lowe's, Target, Best Buy, Dick's Sporting Goods

## 7,246 SF Pad

Prominent pad facing Route 1 at signalized main entrance

Pylon signage available

No warranty or representation, expressed or implied, is made as to the accuracy of the information contained herein, and same is submitted subject to errors, omissions, change in price, rental or other conditions, or withdrawal without notice.

## **OVERVIEW**

First floor anchor space in prominent shopping center centrally positioned along the busy Route 1 retail corridor in North Attleboro, a regional trade area with 4.6 million square feet of retail space. Key nearby tenants include Marshalls, Ulta Beauty, Dick's Sporting Goods, DSW, BJ's Wholesale Club, Market Basket, Home Depot, Raymour & Flanagan, Burlington, and many more.