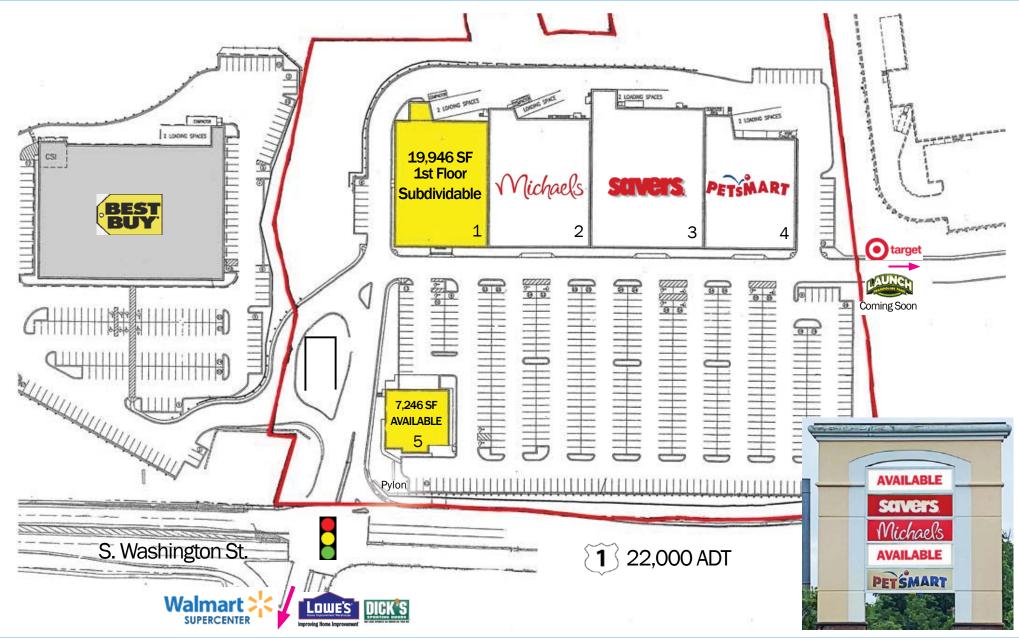

## 19,946 SF First Floor Retail (Subdividable)

Highly visible retail box located on heavily traveled Rt. 1 ADT 22,000 Rt. 295 ADT 53,000

National co-tenants include Michael's, Savers, PetSmart

Center shares signalized access with Walmart Supercenter, Lowe's, Target, Best Buy, Dick's Sporting Goods

## **OVERVIEW**

First floor anchor space in prominent shopping center centrally positioned along the busy Route 1 retail corridor in North Attleboro, a regional trade area with 4.6 million square feet of retail space. Key nearby tenants include Marshalls, Ulta Beauty, Dick's Sporting Goods, DSW, BJ's Wholesale Club, Market Basket, Home Depot, Raymour & Flanagan, Burlington, and many more.