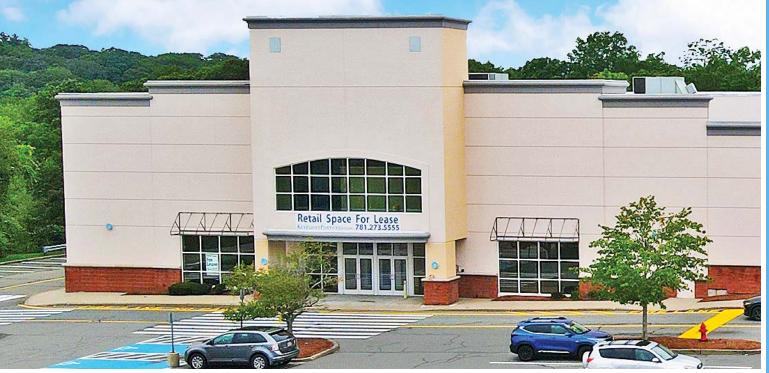

## 19,946 SF First Floor Retail (Subdividable)

Highly visible retail box located on heavily traveled Rt. 1 ADT 22,000 Rt. 295 ADT 53,000

National co-tenants include Michael's, Savers, PetSmart

Center shares signalized access with Walmart Supercenter, Lowe's, Target, Best Buy, Dick's Sporting Goods

Facade and pylon signage available

Zoning: C60 (Commercial District)