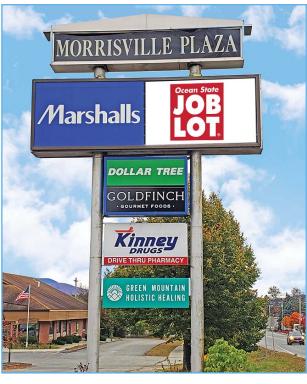

Area tenants include CVS, Aubuchon Hardware, Hannaford, Ace Hardware, and Tractor Supply

**Morrisville Plaza** HARDWARE DOLLAR TREE Marshalls KinneyDrugs **Bank M&T**Bank **Northgate Plaza** DOLLAR genOa **Union**Bank Morrisville

| Te | enant                             | SF     |    |
|----|-----------------------------------|--------|----|
| 1  | TD Bank                           | 8,100  | SF |
| 2  | House of Davey                    | 3,900  | SF |
| 3  | Lamoille Family Health            | 6,000  | SF |
| 4  | Dollar Tree                       | 8,400  | SF |
| 5  | Green Mountain Holistic Healing   | 4,500  | SF |
| 6  | Marshalls                         | 19,202 | SF |
| 7  | Ocean State Job Lot (Coming Soon) | 34,415 | SF |
| 8  | M&T Bank                          | 2,813  | SF |
| 9  | Kinney Drugs                      | 11,550 | SF |
| 10 | McDonalds                         | 5,500  | SF |