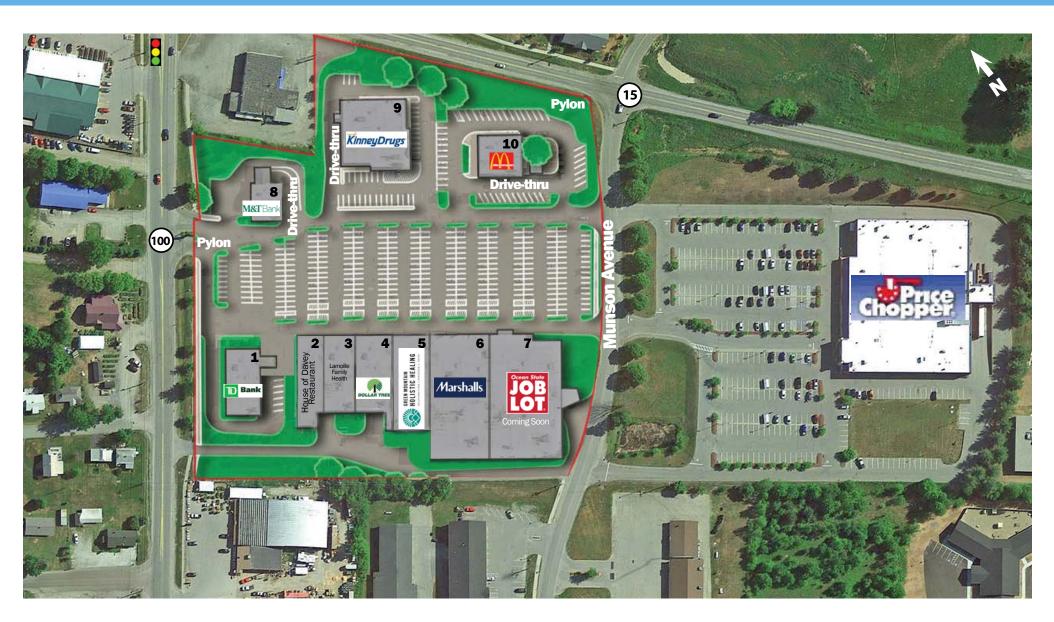

| Te | enant                             | SF     |    |
|----|-----------------------------------|--------|----|
| 1  | TD Bank                           | 8,100  | SF |
| 2  | House of Davey                    | 3,900  | SF |
| 3  | Lamoille Family Health            | 6,000  | SF |
| 4  | Dollar Tree                       | 8,400  | SF |
| 5  | Green Mountain Holistic Healing   | 4,500  | SF |
| 6  | Marshalls                         | 19,202 | SF |
| 7  | Ocean State Job Lot (Coming Soon) | 34,415 | SF |
| 8  | M&T Bank                          | 2,813  | SF |
| 9  | Kinney Drugs                      | 11,550 | SF |
| 10 | McDonalds                         | 5,500  | SF |