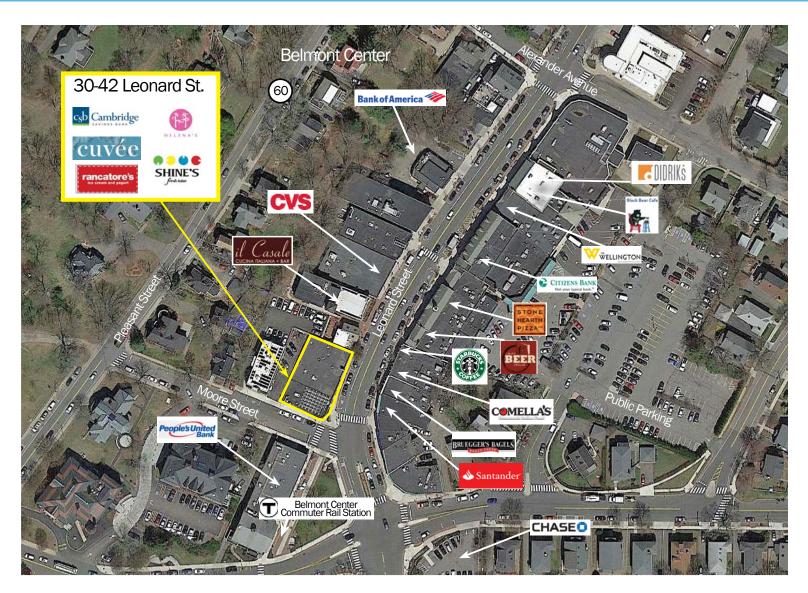

# 30-42 Leonard Street

#### PROPERTY HIGHLIGHTS

Prominent retail space available in Belmont Center

Well situated on Leonard St., home to numerous boutiques and shops

Area co-tenants include Starbucks, Bruegger's, and Comella's