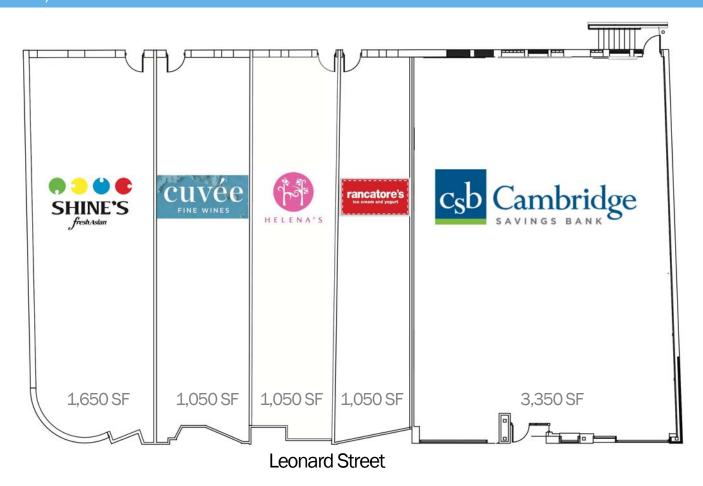

# 30-42 Leonard Street

#### PROPERTY HIGHLIGHTS

Prominent retail space available in Belmont Center

Well situated on Leonard St., home to numerous boutiques and shops

Area co-tenants include Starbucks, Bruegger's, and Comella's