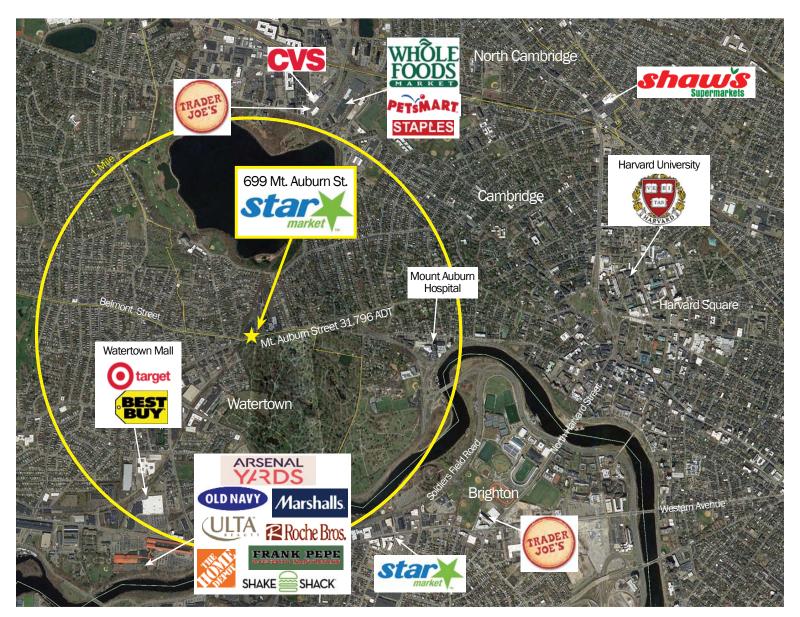

## 699 Mt. Auburn Street Cambridge, MA 02138

## FOR LEASE Various Units Available

### PROPERTY HIGHLIGHTS

Busy Cambridge shopping center, anchored by Star Market

Signalized access and convenient parking

Densely populated trade area on the Watertown/Belmont town lines

#### Mt. Auburn Street ADT 31,796

No warranty or representation, expressed or implied, is made as to the accuracy of the information contained herein, and same is submitted subject to errors, omissions, change in price, rental or other conditions, or withdrawal without notice.