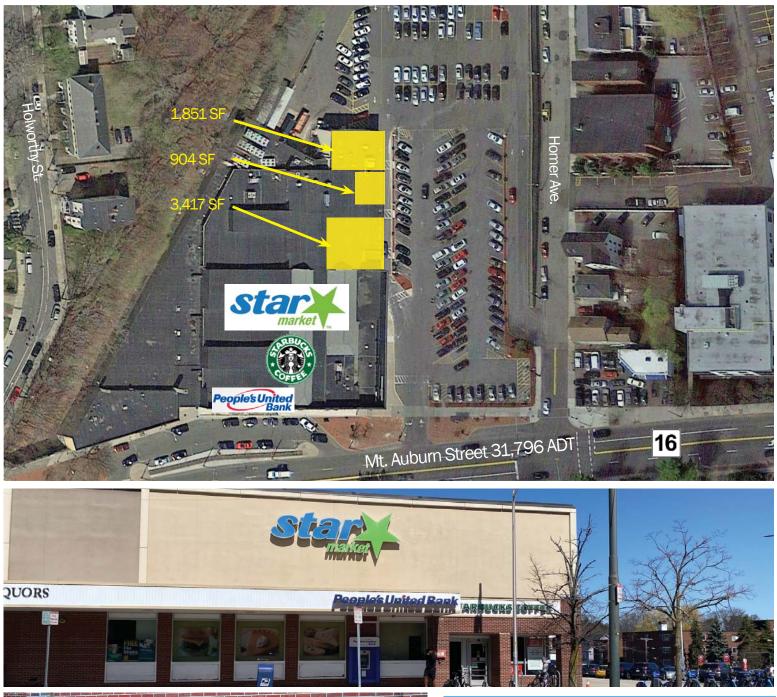

## FOR LEASE Various Units Available

#### Mt. Auburn Street ADT 31,796

No warranty or representation, expressed or implied, is made as to the accuracy of the information contained herein, and same is submitted subject to errors, omissions, change in price, rental or other conditions, or withdrawal without notice.

## FOR LEASE Various Units Available

|          | For State                                  |  |
|----------|--------------------------------------------|--|
|          | Verase<br>781/418/6243<br>Workstanderstand |  |
|          |                                            |  |
| 3,417 SF |                                            |  |