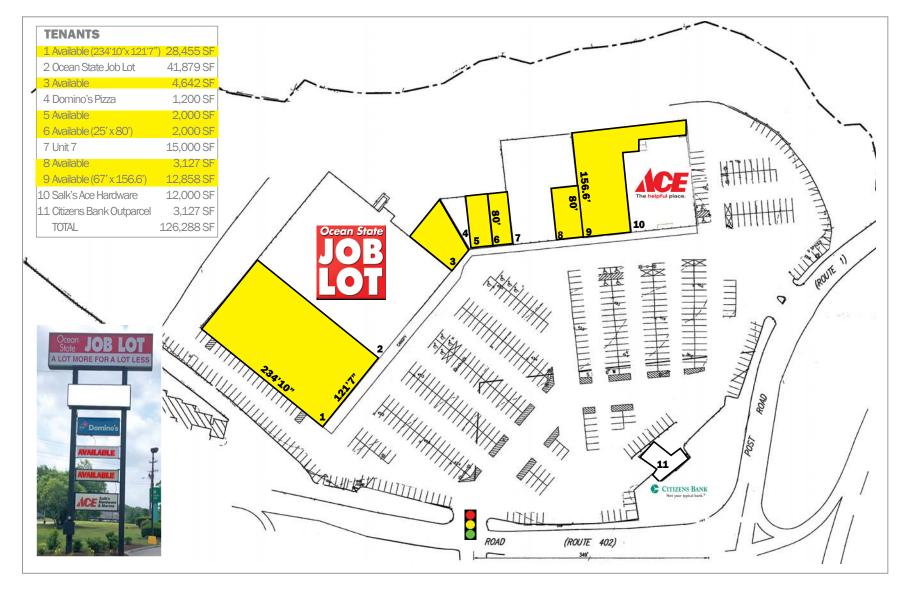

## PROPERTY HIGHLIGHTS

Frenchtown Plaza, a 126,288 square foot community shopping center, positioned in North Kingstown's largest retail concentration

Join Ocean State Job Lot

Highly visible 28,455 square foot endcap available

| 2024 DEMOGRAPHI   | CS 3 Mile | 5 Miles   | ADDITIONAL IN | ADDITIONAL INFO.     |  |
|-------------------|-----------|-----------|---------------|----------------------|--|
| POPULATION        | 26,425    | 67,099    | GLA           | 126,288 SF           |  |
| NUMBER OF HH      | 10,910    | 28,786    | PARKING       | 542 SPACES           |  |
| AVERAGE HH INCOME | \$123,903 | \$112,306 | TRAFFIC COUNT | 25,839 ADT (Route 1) |  |