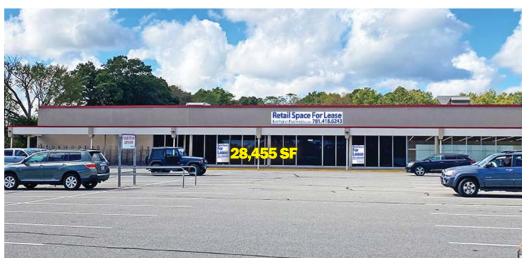

5941 Post Road, North Kingstown, RI 02852

28,455 SF Endcap, 2,000 to 12,858 SF Inline

## PROPERTY HIGHLIGHTS

Frenchtown Plaza, a 126,288 square foot community shopping center, positioned in North Kingstown's largest retail concentration

Join Ocean State Job Lot

Highly visible 28,455 square foot endcap available