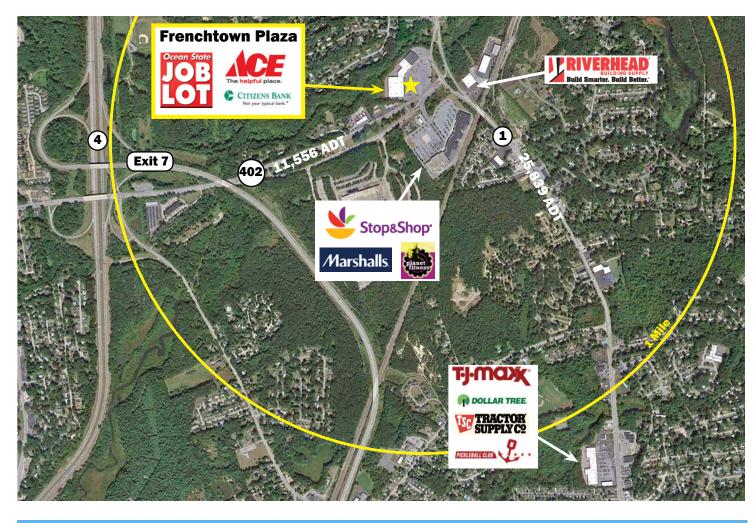

## PROPERTY HIGHLIGHTS

Frenchtown Plaza, a 126,288 square foot community shopping center, positioned in North Kingstown's largest retail concentration

Join Ocean State Job Lot

Highly visible 28,455 square foot endcap available

Strong demographic profile with average household income of \$112,306 within 5 miles

Signalized main entrance shared with Stop & Shop

Easily visible from new Route 4 interchange (Exit 7) and Route 1

Pylon signage available

| 2024 DEMOGRAPHI   | CS 3 Mile | 5 Miles   | ADDITIONAL IN | ADDITIONAL INFO.     |  |
|-------------------|-----------|-----------|---------------|----------------------|--|
| POPULATION        | 26,425    | 67,099    | GLA           | 126,288 SF           |  |
| NUMBER OF HH      | 10,910    | 28,786    | PARKING       | 542 SPACES           |  |
| AVERAGE HH INCOME | \$123,903 | \$112,306 | TRAFFIC COUNT | 25,839 ADT (Route 1) |  |