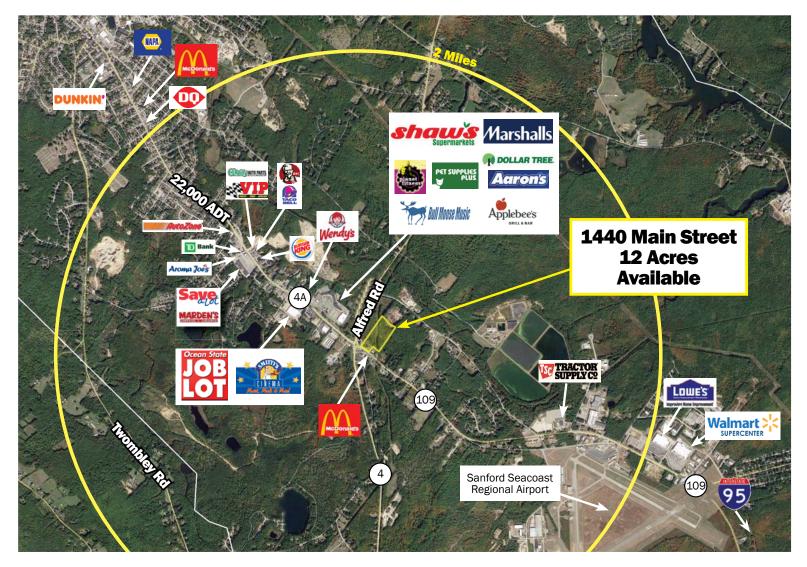

### 1440 Main Street Sanford, Maine

# FOR LEASE ~12 Acre Development Site

#### **PROPERTY HIGHLIGHTS**

Prime  ${\sim}12$  acre development site on Route 109, ideally situated at the Route 4/Route 9 rotary

Zoned RMV

Ground lease(s) preferred; BTS transactions considered

Site is located in close proximity to Walmart Supercenter and Lowe's

300' of frontage on Route 9

No warranty or representation, expressed or implied, is made as to the accuracy of the information contained herein, and same is submitted subject to errors, omissions, change in price, rental or other conditions, or withdrawal without notice.

### FOR LEASE ~12 Acre Development Site

| 2024 DEMOGRAPHICS | 3 Mile   | 5 Mile    | 7 Mile    | ADDITIONAL INFO. |            |
|-------------------|----------|-----------|-----------|------------------|------------|
| POPULATION        | 14,387   | 25,593    | 34,838    | TRAFFIC COUNT    | 22,000 ADT |
| NUMBER OF HH      | 5,781    | 10,328    | 13,984    |                  |            |
| AVERAGE HH INCOME | \$98,468 | \$100,373 | \$108,057 |                  |            |