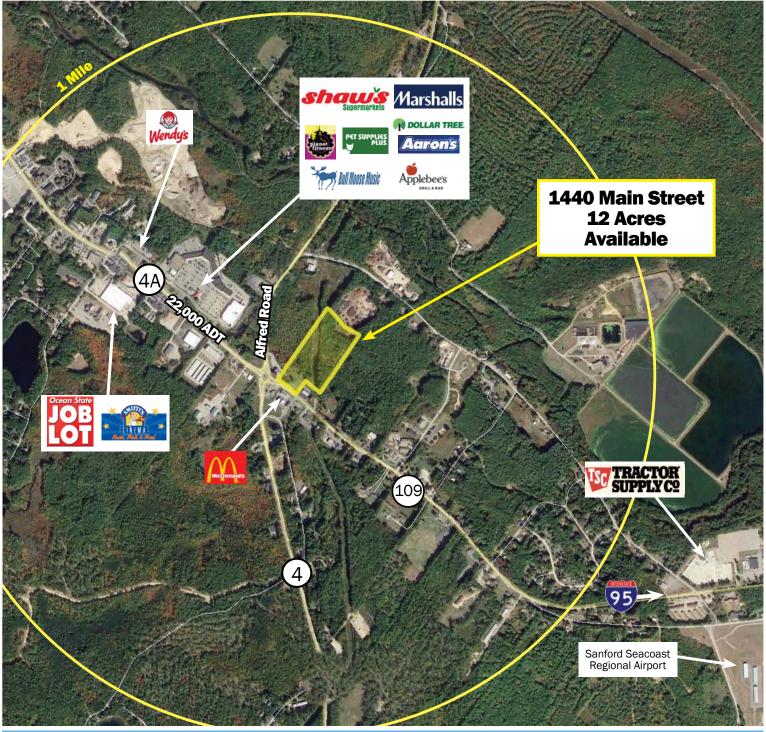

### 1440 Main Street Sanford, Maine

# FOR LEASE ~12 Acre Development Site

#### **PROPERTY HIGHLIGHTS**

Prime  ${\sim}12$  acre development site on Route 109, ideally situated at the Route 4/Route 9 rotary

Zoned RMV

Ground lease(s) preferred; BTS transactions considered

Site is located in close proximity to Walmart Supercenter and Lowe's

300' of frontage on Route 9

No warranty or representation, expressed or implied, is made as to the accuracy of the information contained herein, and same is submitted subject to errors, omissions, change in price, rental or other conditions, or withdrawal without notice.