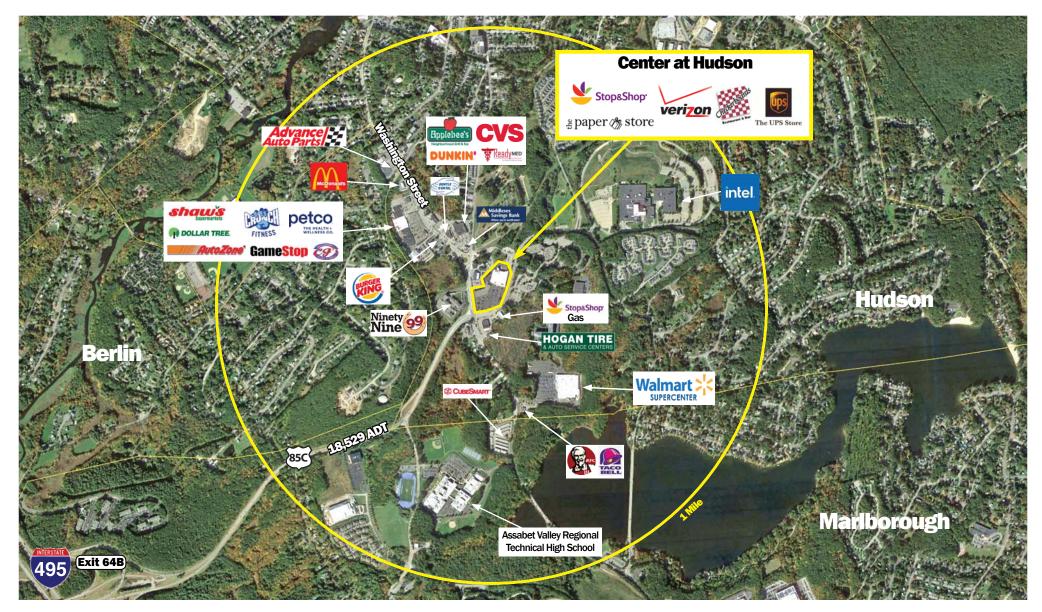

## PROPERTY HIGHLIGHTS

+- 85,300 SF shopping center anchored by Stop & Shop and The Paper Store

Easy access from 495 highway and route 290, center is situated to capture foot-traffic

Attractive demographics within a 3 mile radius include a population of 49,285, a daytime population of 24,503, and an average household income of \$137,541

Center holds dominant position within vibrant retail node

| 2024 Demographics  | 1 Mile    | 3 Mile    | 5 Mile    |
|--------------------|-----------|-----------|-----------|
| POPULATION         | 5,902     | 49,285    | 76,523    |
| DAYTIME POPULATION | 4,911     | 24,503    | 50,445    |
| NUMBER OF HH       | 2,548     | 19,814    | 30,559    |
| AVERAGE HH INCOME  | \$144,500 | \$137,541 | \$154,206 |