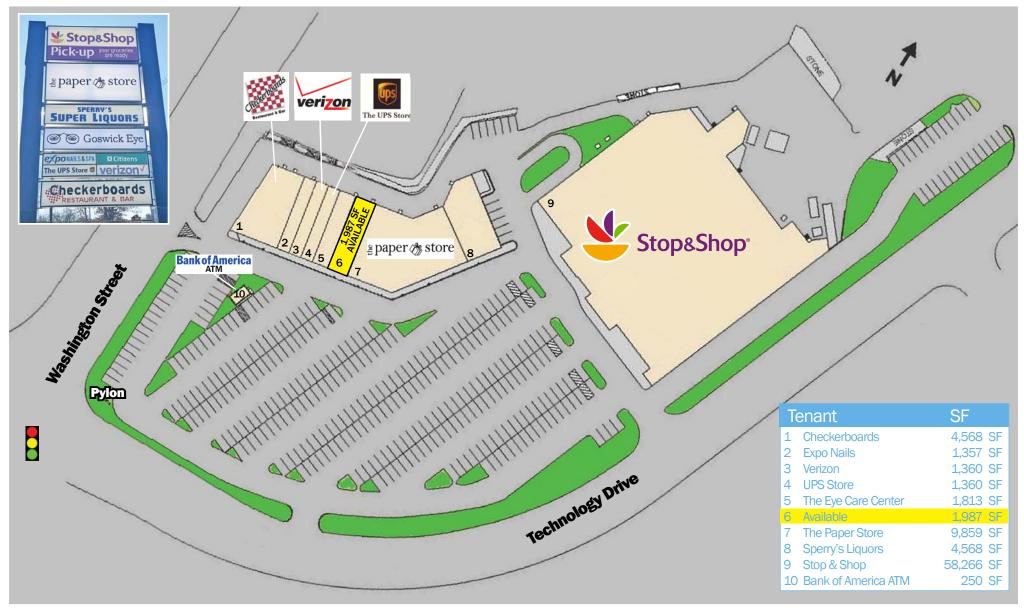

10 Technology Drive, Hudson, MA 01749

1,987 SF Inline

## PROPERTY HIGHLIGHTS

+- 85,300 SF shopping center anchored by Stop & Shop and The Paper Store

Easy access from 495 highway and route 290, center is situated to capture foot-traffic

Attractive demographics within a 3 mile radius include a population of 49,285, a daytime population of 24,503, and an average household income of \$137,541