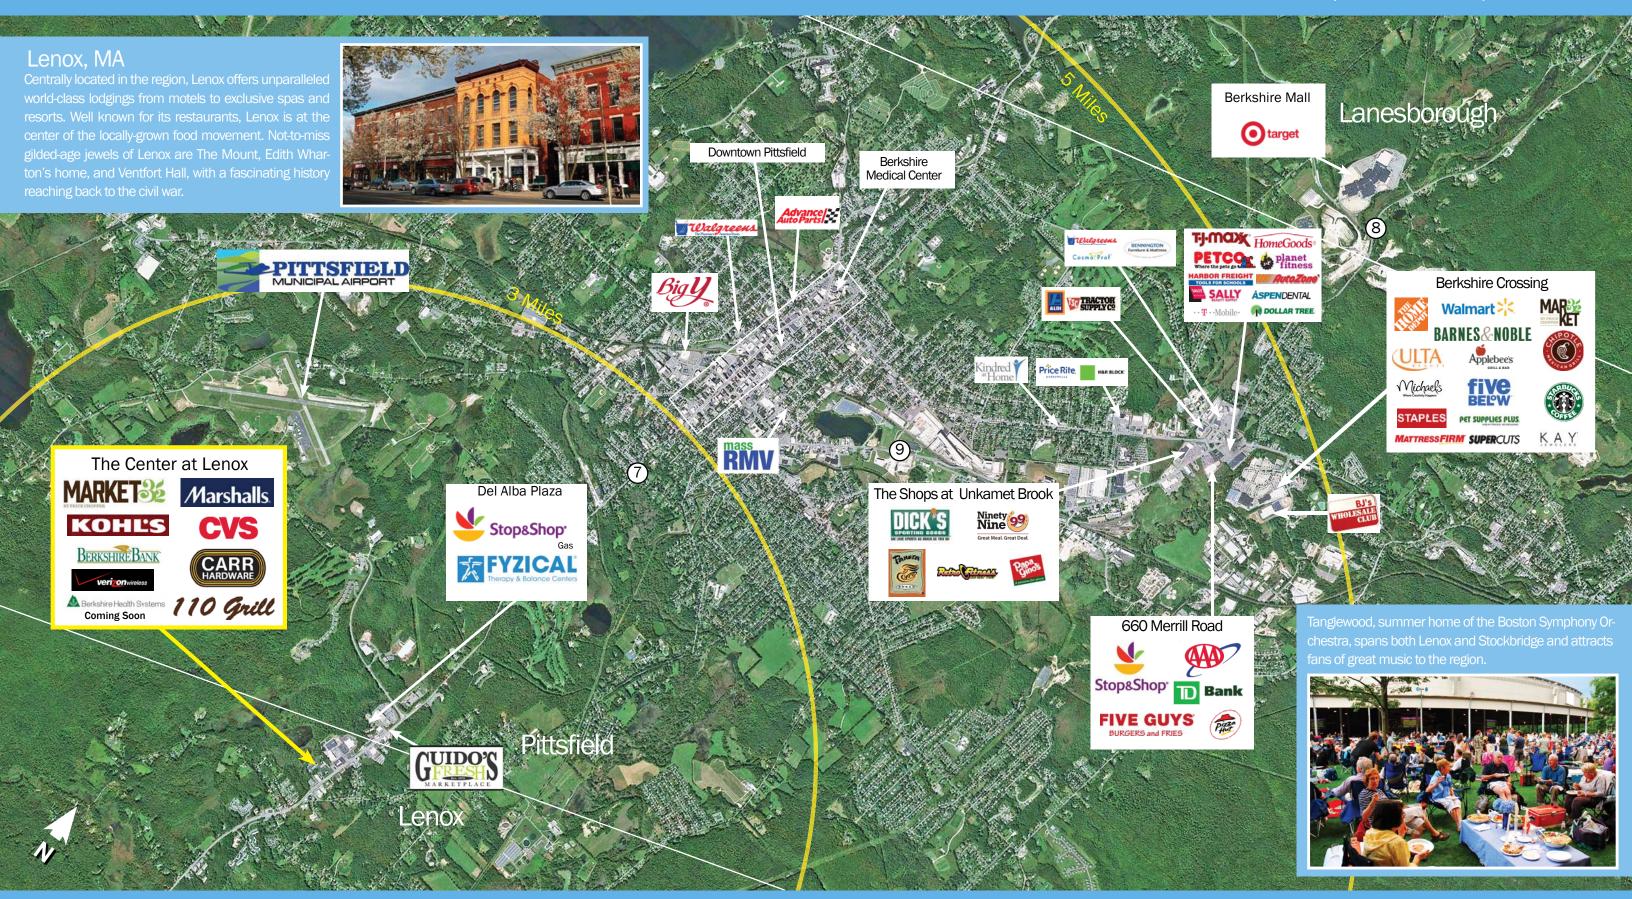

## The Center at Lenox

Located in the heart of the Berkshires, The Center at Leno caters to a wide population of residents and peak season vis itors. Lenox attracts thousands of visitors yearly to for shop ping, scenery, and arts attractions such as Shakespeare & Company and Tanglewood.