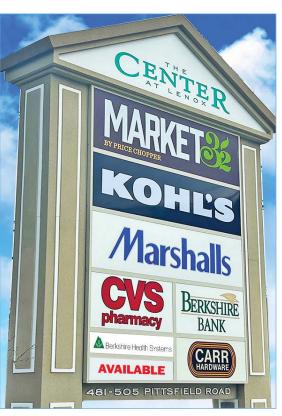

## The Center at Lenox 495 Pittsfield Rd, Lenox, MA 01240

The Center at Lenox is anchored by Marshalls and Carr Hardware. A recent redevelopment brought the addition of an environmentally-friendly Market 32 supermarket, and a new standalone CVS.

Phase II of the redevelopment has added 85,000 square feet of new retail/restaurant space which includes Kohl's 110 Grill, and Luxury Nail & Spa.