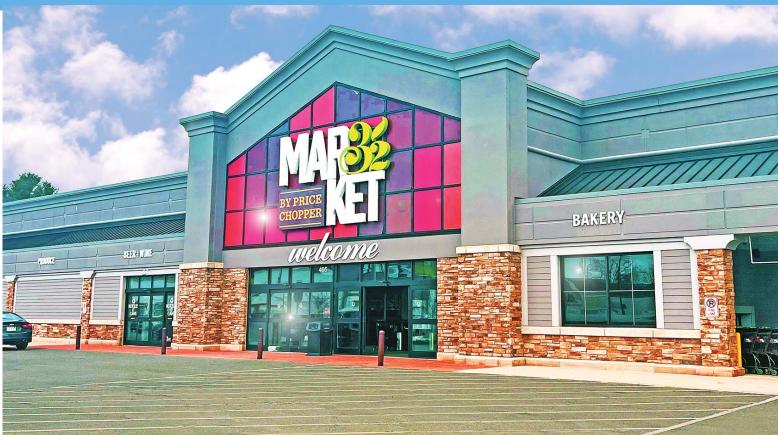

The Center at Lenox is anchored by Marshalls and Carr Hardware. A recent redevelopment brought the addition of an environmentally-friendly Market 32 supermarket, and a new standalone CVS.

Phase II of the redevelopment has added 85,000 square feet of new retail/restaurant space which includes Kohl's 110 Grill, and Luxury Nail & Spa.