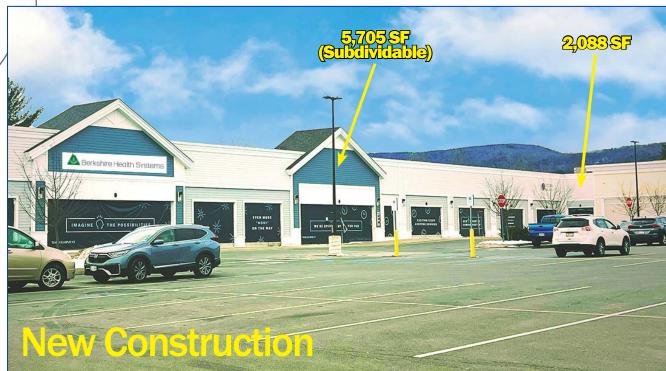

## For Lease: 12,838 SF; 5,705 SF (Subdividable); 2,088 SF

| Tenant                                   | SF        |
|------------------------------------------|-----------|
| 1 CARR Hardware                          | 10,764 SF |
| 2 Berkshire Health Systems (Coming Soon) | 7,202 SF  |
| 3 Available (84' x 153')                 | 12,838 SF |
| 4 Amazing Pho (Coming Soon)              | 1,800 SF  |
| 5 Available (55'6" x 102' Subdividable)  | 5,705 SF  |
| 6 Luxury Nails & Spa                     | 2,531 SF  |
| 7 Available                              | 2,088 SF  |
| 8 Marshalls                              | 28,122 SF |
| 9 Kohl's                                 | 39,074 SF |
| 10 110 Grill                             | 6,000 SF  |
| 11 Market 32                             | 50,000 SF |
| 12 Berkshire Bank                        | 3,000 SF  |
| 13 CVS                                   | 13,225 SF |
| 14 Verizon                               | 2,758 SF  |

## For Lease: 12,838 SF; 5,705 SF (Subdividable); 2,088 SF