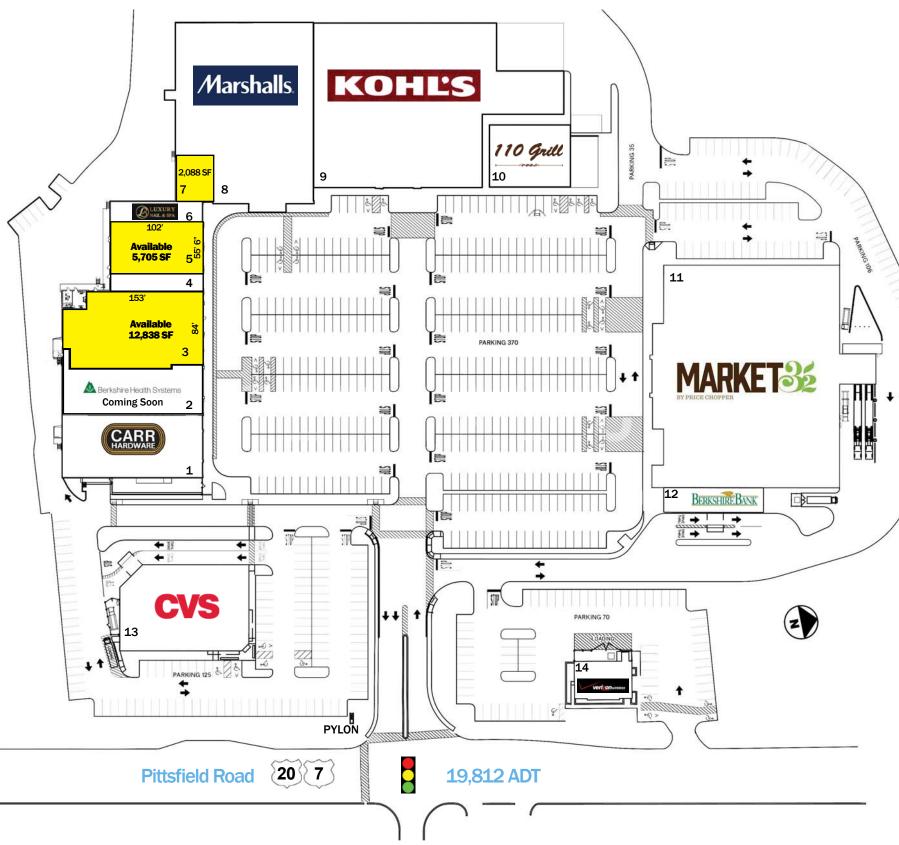

## For Lease: 12,838 SF; 5,705 SF (Subdividable); 2,088 SF

| Tenant                                   | SF        |
|------------------------------------------|-----------|
| 1 CARR Hardware                          | 10,764 SF |
| 2 Berkshire Health Systems (Coming Soon) | 7,202 SF  |
| 3 Available (84' x 153')                 | 12,838 SF |
| 4 Amazing Pho (Coming Soon)              | 1,800 SF  |
| 5 Available (55'6" x 102' Subdividable)  | 5,705 SF  |
| 6 Luxury Nails & Spa                     | 2,531 SF  |
| 7 Available                              | 2,088 SF  |
| 8 Marshalls                              | 28,122 SF |
| 9 Kohl's                                 | 39,074 SF |
| 10 110 Grill                             | 6,000 SF  |
| 11 Market 32                             | 50,000 SF |
| 12 Berkshire Bank                        | 3,000 SF  |
| 13 CVS                                   | 13,225 SF |
| 14 Verizon                               | 2,758 SF  |