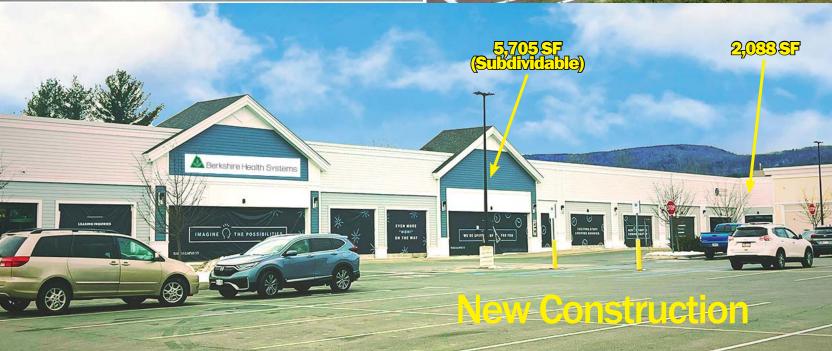

## For Lease: 12,838 SF; 5,705 SF (Subdividable); 2,088 SF

| Tenant                                   | SF        |
|------------------------------------------|-----------|
| 1 CARR Hardware                          | 10,764 SF |
| 2 Berkshire Health Systems (Coming Soon) | 7,202 SF  |
| 3 Available (84' x 153')                 | 12,838 SF |
| 4 Amazing Pho (Coming Soon)              | 1,800 SF  |
| 5 Available (55'6" x 102' Subdividable)  | 5,705 SF  |
| 6 Luxury Nails & Spa                     | 2,531 SF  |
| 7 Available                              | 2,088 SF  |
| 8 Marshalls                              | 28,122 SF |
| 9 Kohl's                                 | 39,074 SF |
| 10 110 Grill                             | 6,000 SF  |
| 11 Market 32                             | 50,000 SF |
| 12 Berkshire Bank                        | 3,000 SF  |
| 13 CVS                                   | 13,225 SF |
| 14 Verizon                               | 2,758 SF  |

## For Lease: 12,838 SF; 5,705 SF (Subdividable); 2,088 SF