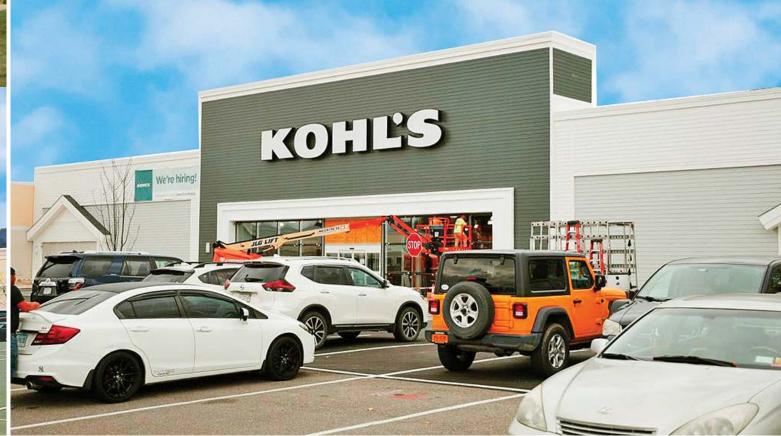

The Center at Lenox is anchored by Marshalls and Carr Hardware. A recent redevelopment brought the addition of an environmentally-friendly Market 32 supermarket, and a new standalone CVS.

Phase II of the redevelopment has added 85,000 square feet of new retail/restaurant space which includes Kohl's 110 Grill, and Luxury Nail & Spa.