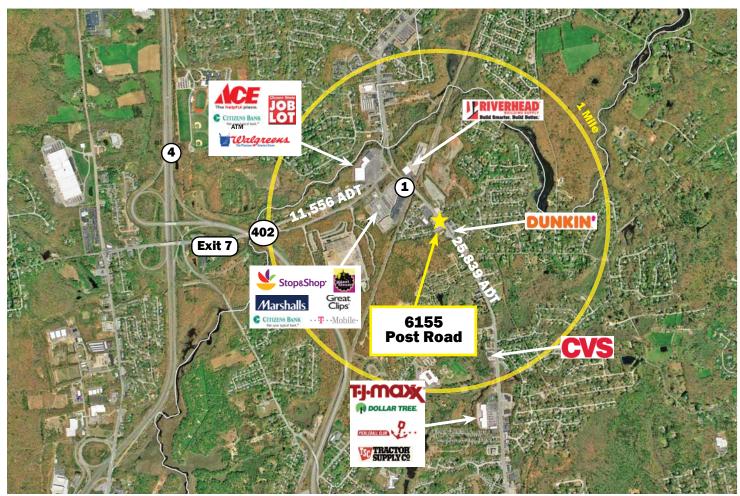

## PROPERTY HIGHLIGHTS

Well positioned location on Rt. 1 (Post Road) in North Kingstown

Co-Tenant with Stop & Shop Gas

Area tenants include Super Stop & Shop, Marshalls, Planet Fitness and Ocean State Job Lot

| 2024 DEMOGRAPHICS | 3 Mile    | 5 Miles   | ADDITIONAL INF  | ADDITIONAL INFO.     |  |
|-------------------|-----------|-----------|-----------------|----------------------|--|
| POPULATION        | 25,371    | 62,040    | GLA             | 1,631 SF             |  |
| NUMBER OF HH      | 10,675    | 26,988    | PARKING         | 8 SPACES             |  |
| AVERAGE HH INCOME | \$158,444 | \$148,004 | TRAFFIC COUNT : | 25,839 ADT (Route 1) |  |