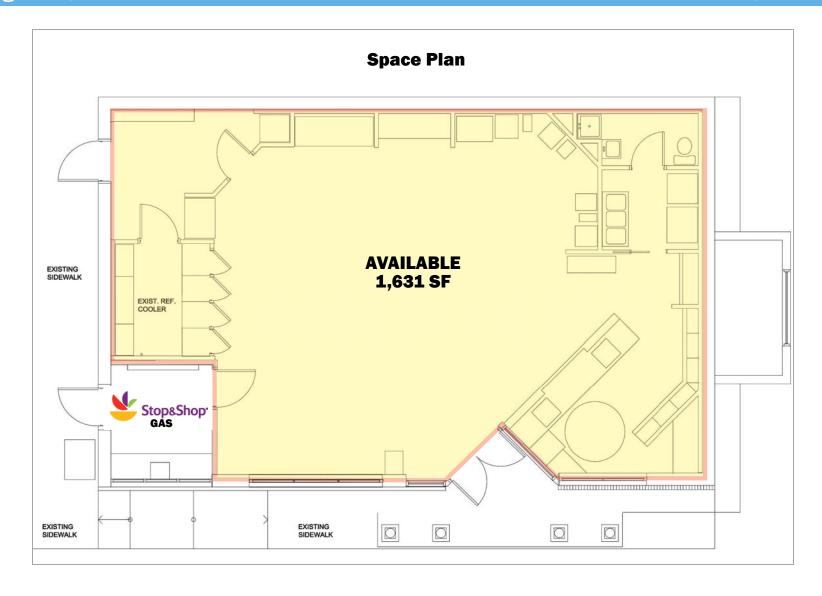

Turnkey free standing convenience store location, fully fixtured with drive thru

No warranty or representation, expressed or implied, is made as to the accuracy of the information contained herein, and same is submitted subject to errors, omissions, change in price, rental or other conditions, or withdrawal without notice.

| 2024 DEMOGRAPHICS | 3 Mile    | 5 Miles   | ADDITIONAL INF  | ADDITIONAL INFO.     |  |
|-------------------|-----------|-----------|-----------------|----------------------|--|
| POPULATION        | 25,371    | 62,040    | GLA             | 1,631 SF             |  |
| NUMBER OF HH      | 10,675    | 26,988    | PARKING         | 8 SPACES             |  |
| AVERAGE HH INCOME | \$158,444 | \$148,004 | TRAFFIC COUNT : | 25,839 ADT (Route 1) |  |