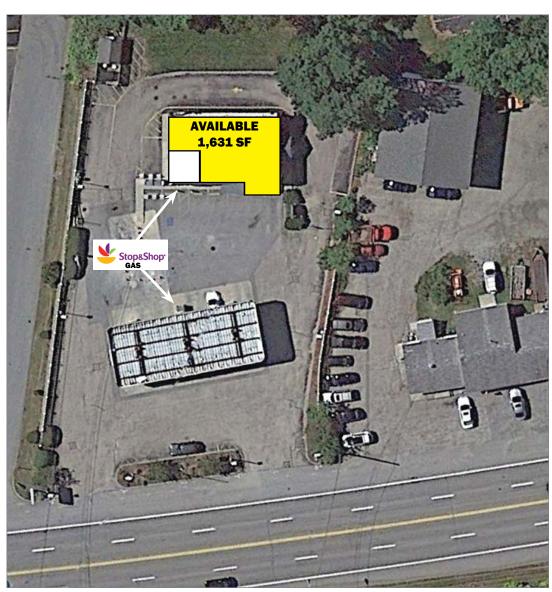

## PROPERTY HIGHLIGHTS

Well positioned location on Rt. 1 (Post Road) in North Kingstown

Co-Tenant with Stop & Shop Gas

Area tenants include Super Stop & Shop, Marshalls, Planet Fitness and Ocean State Job Lot

Turnkey free standing convenience store location, fully fixtured with drive thru

No warranty or representation, expressed or implied, is made as to the accuracy of the information contained herein, and same is submitted subject to errors, omissions, change in price, rental or other conditions, or withdrawal without notice.

| 2024 DEMOGRAPHICS | 3 Mile    | 5 Miles   | ADDITIONAL INF  | ADDITIONAL INFO.     |  |
|-------------------|-----------|-----------|-----------------|----------------------|--|
| POPULATION        | 25,371    | 62,040    | GLA             | 1,631 SF             |  |
| NUMBER OF HH      | 10,675    | 26,988    | PARKING         | 8 SPACES             |  |
| AVERAGE HH INCOME | \$158,444 | \$148,004 | TRAFFIC COUNT : | 25,839 ADT (Route 1) |  |