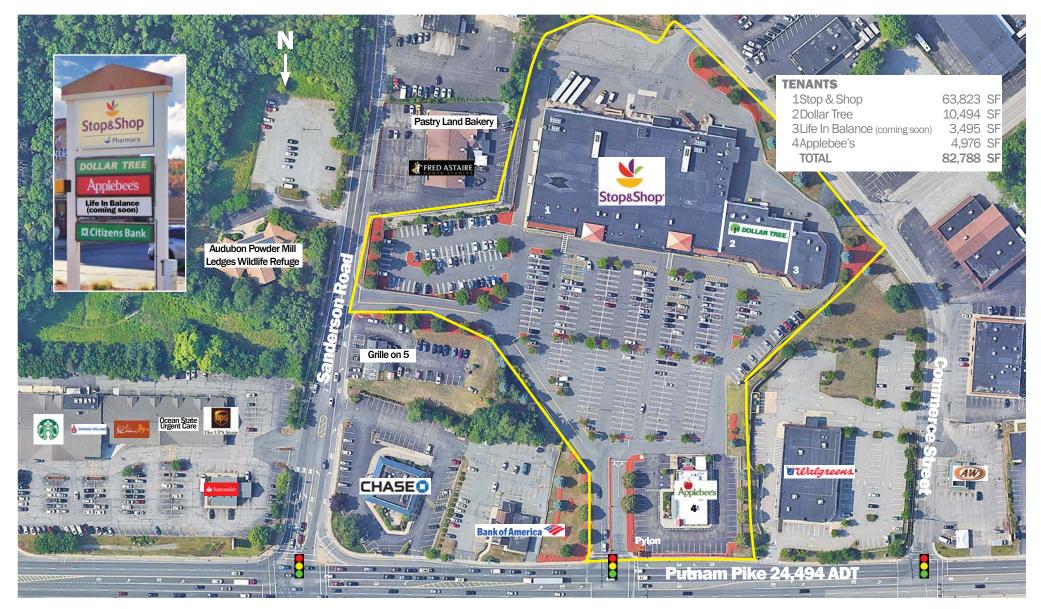

#### **PROPERTY HIGHLIGHTS**

The shopping center is home to well-known establishments including Stop & Shop, Dollar Tree, and Applebee's

Prominent pylon situated near a signalized entrance

| 2024 Demographics     | 1 Mile  | 3 Mile   | 5 Mile   |
|-----------------------|---------|----------|----------|
| POPULATION            | 3,315   | 30,801   | 97,738   |
| DAYTIME POPULATION    | 3,614   | 11,938   | 47,680   |
| NUMBER OF HH          | 1,257   | 12,537   | 38,990   |
| AVERAGE HH INCOME \$1 | L11,207 | \$96,680 | \$89,774 |