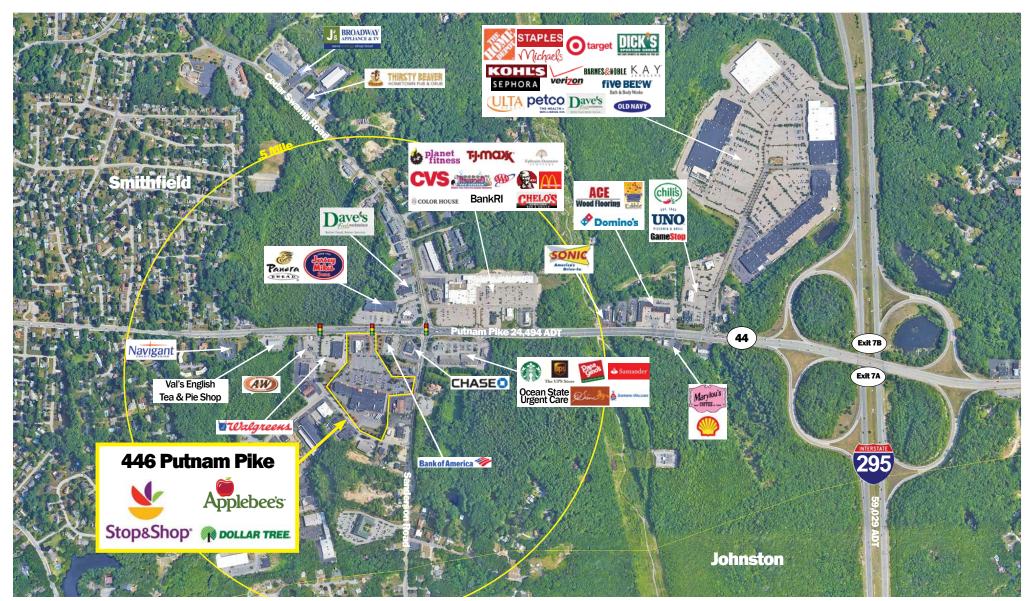

#### **Additional Information**

TRAFFIC COUNT

I-295 - 59,029 ADT Putnam Pike - 24,494 ADT

No warranty or representation, expressed or implied, is made as to the accuracy of the information contained herein, and same is submitted subject to errors, omissions, change in price, rental or other conditions, or withdrawal without notice.