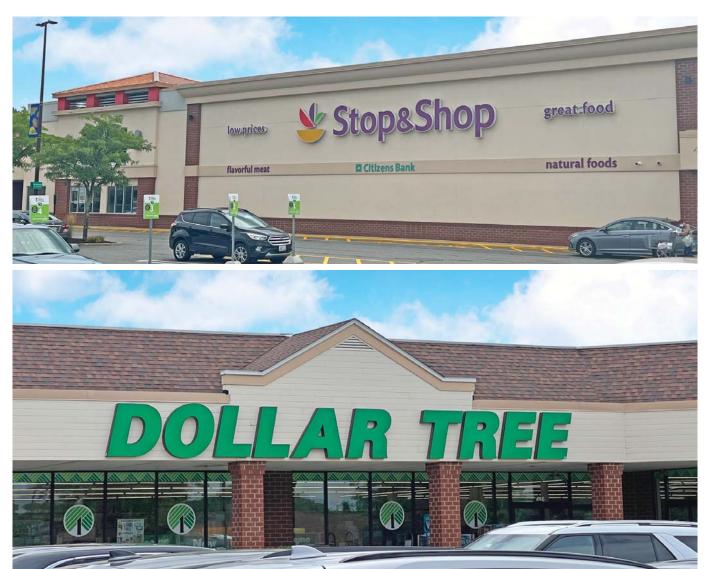

#### **PROPERTY HIGHLIGHTS**

The shopping center is home to well-known establishments including Stop & Shop, Dollar Tree, and Applebee's

Prominent pylon situated near a signalized entrance

| 2024 Demographics     | 1 Mile  | 3 Mile   | 5 Mile   |
|-----------------------|---------|----------|----------|
| POPULATION            | 3,315   | 30,801   | 97,738   |
| DAYTIME POPULATION    | 3,614   | 11,938   | 47,680   |
| NUMBER OF HH          | 1,257   | 12,537   | 38,990   |
| AVERAGE HH INCOME \$1 | L11,207 | \$96,680 | \$89,774 |