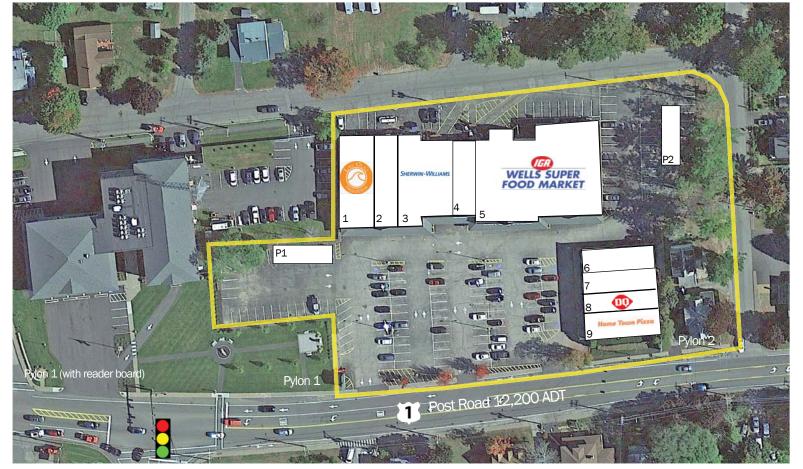

#### **TENANTS**

| 1  | Las Olas                | 4,000 SF  |
|----|-------------------------|-----------|
| 2  | Superwash Laundromat    | 3,000 SF  |
| 3  | Sherwin Williams        | 4,400 SF  |
| 4  | Lease Pending           | 2,400 SF  |
| 5  | Wells Super Food Market | 13,600 SF |
| 6  | Lease Pending           | 2,400 SF  |
| 7  | Nail Salon              | 1,600 SF  |
| 8  | Dairy Queen             | 1,600 SF  |
| 9  | Hometown Pizza          | 2,400 SF  |
| P1 | Chase ATM               |           |
| P2 | Tesla Supercharge       |           |
|    | Total                   | 35,400 SF |

### Additional Info.

PARKING

TRAFFIC Post Road (Route 1) - 12,200 ADT Interstate 95 - 863,376 ADT

warranty or representation, expressed or implied, is made as to the accuracy

**Ample** 

no warranty or representation, expressed or implied, is made as to the accuracy of the information contained herein, and same is submitted subject to errors, ornissions, change in price, rental or other conditions, or withdrawal without notice.