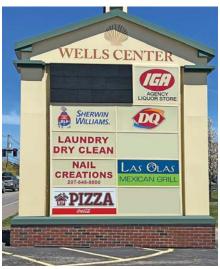

#### **TENANTS**

| 1  | Las Olas                | 4,000 SF  |
|----|-------------------------|-----------|
| 2  | Superwash Laundromat    | 3,000 SF  |
| 3  | Sherwin Williams        | 4,400 SF  |
| 4  | Lease Pending           | 2,400 SF  |
| 5  | Wells Super Food Market | 13,600 SF |
| 6  | Lease Pending           | 2,400 SF  |
| 7  | Nail Salon              | 1,600 SF  |
| 8  | Dairy Queen             | 1,600 SF  |
| 9  | Hometown Pizza          | 2,400 SF  |
| P1 | Chase ATM               |           |
| P2 | Tesla Supercharge       |           |
|    | Total                   | 35,400 SF |