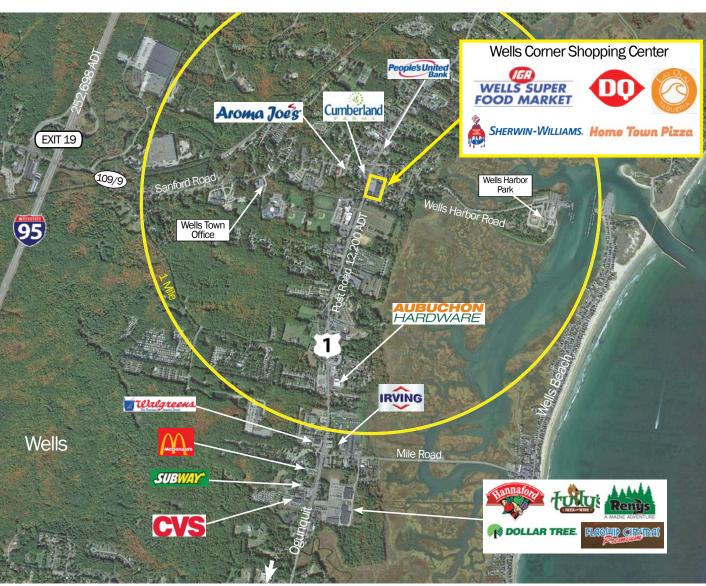

## PROPERTY HIGHLIGHTS

Quality grocery-anchored center located at busy intersection of Routes 1 and 109/9

Center offers well-branded daily needs draw - grocery, restaurants, services, Chase ATM, and Tesla Supercharge

### Additional Info.

PARKING

TRAFFIC Post Road (Route 1) - 12,200 ADT Interstate 95 - 863,376 ADT

warranty or representation, expressed or implied, is made as to the accuracy

**Ample** 

no warranty or representation, expressed or implied, is made as to the accuracy of the information contained herein, and same is submitted subject to errors, ornissions, change in price, rental or other conditions, or withdrawal without notice.