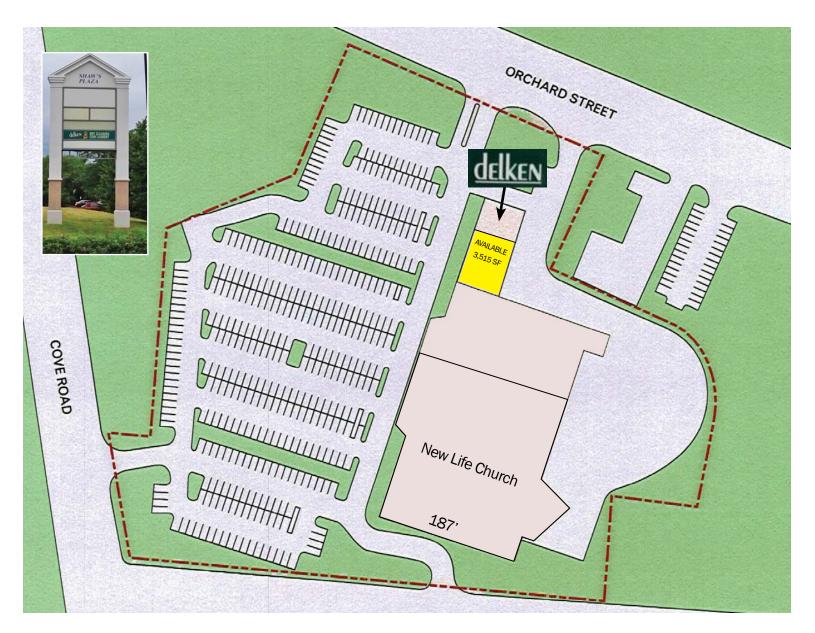

## FOR SUBLEASE 3,515 SF

No warranty or representation, expressed or implied, is made as to the accuracy of the information contained herein, and same is submitted subject to errors, omissions, change in price, rental or other conditions, or withdrawal without notice.

## FOR SUBLEASE 3,515 SF

#### PROPERTY HIGHLIGHTS

This center is master-leased by Shaw's Supermarket. The shopping center benefits from an extremely dense trade area and close proximity to downtown New Bedford. It has easy access to America's #1 fishing port, which provides economic opportunity for a retailer or business entering New Bedford.