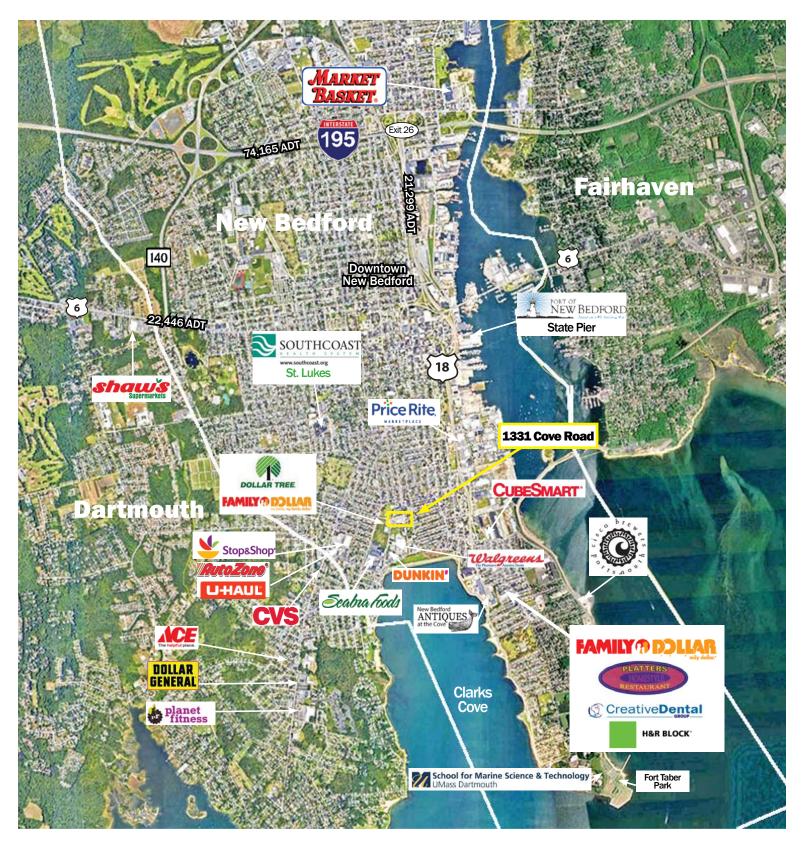

### 1331 Cove Road New Bedford, MA 02744

# 1331 Cove Road

### New Bedford, MA 02744

#### PROPERTY HIGHLIGHTS

This center is master-leased by Shaw's Supermarket. The shopping center benefits from an extremely dense trade area and close proximity to downtown New Bedford. It has easy access to America's #1 fishing port, which provides economic opportunity for a retailer or business entering New Bedford.