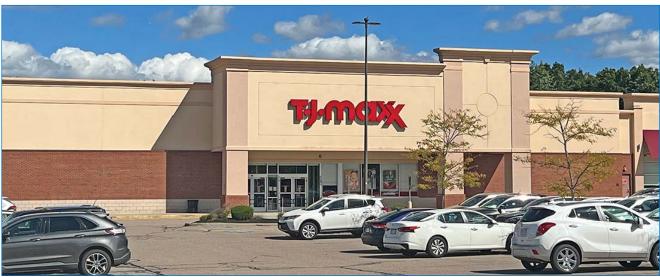

## PROPERTY HIGHLIGHTS

Anchored by Big Y and shadow-anchored by Target, adjacent to newly-built Starbucks

Additional tenants include TJ Maxx, Supercuts, Liquor World, Piezoni's Pizza, and Liberty Mutual