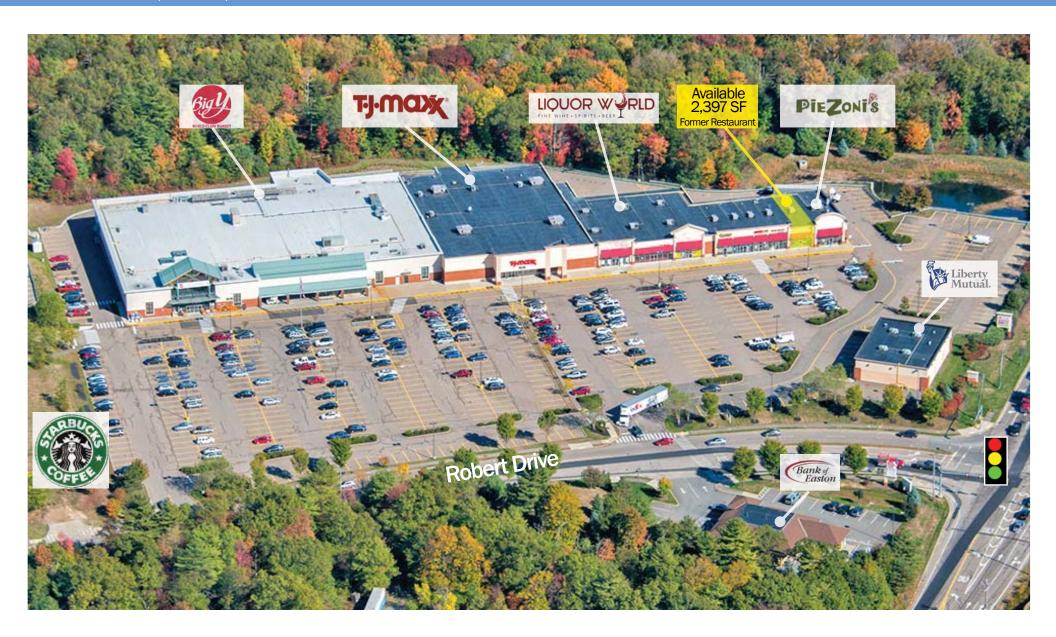

25 Robert Drive, Easton, MA 02375

2,397 SF Inline

2,397 SF Inline

25 Robert Drive, Easton, MA 02375

25 Robert Drive, Easton, MA 02375

2,397 SF Inline

CONTACT: Don Mace
Vice President of Retail Brokerage
DMace@KeyPointPartners.com
781.418.6243

25 Robert Drive, Easton, MA 02375

2,397 SF Inline

## PROPERTY HIGHLIGHTS

Anchored by Big Y and shadow-anchored by Target, adjacent to newly-built Starbucks

Additional tenants include TJ Maxx, Supercuts, Liquor World, Piezoni's Pizza, and Liberty Mutual