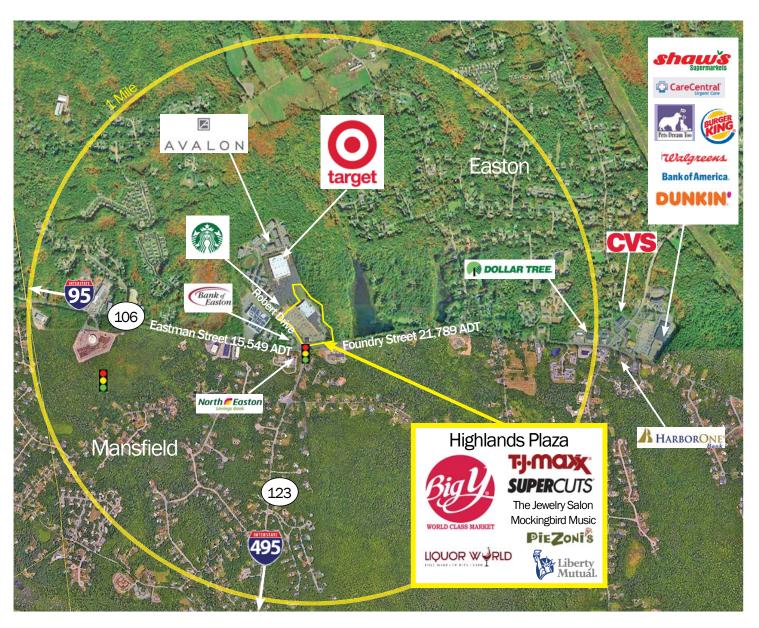

## PROPERTY HIGHLIGHTS

Anchored by Big Y and shadow-anchored by Target, adjacent to newly-built Starbucks

Additional tenants include TJ Maxx, Supercuts, Liquor World, Piezoni's Pizza, and Liberty Mutual

Located in Easton, a suburb 29 miles south of downtown Boston, with a population of 25,500+ in a three-mile radius with an average household income of nearly \$191,000+

Steady anchor and junior anchor sales growth since construction in 2005