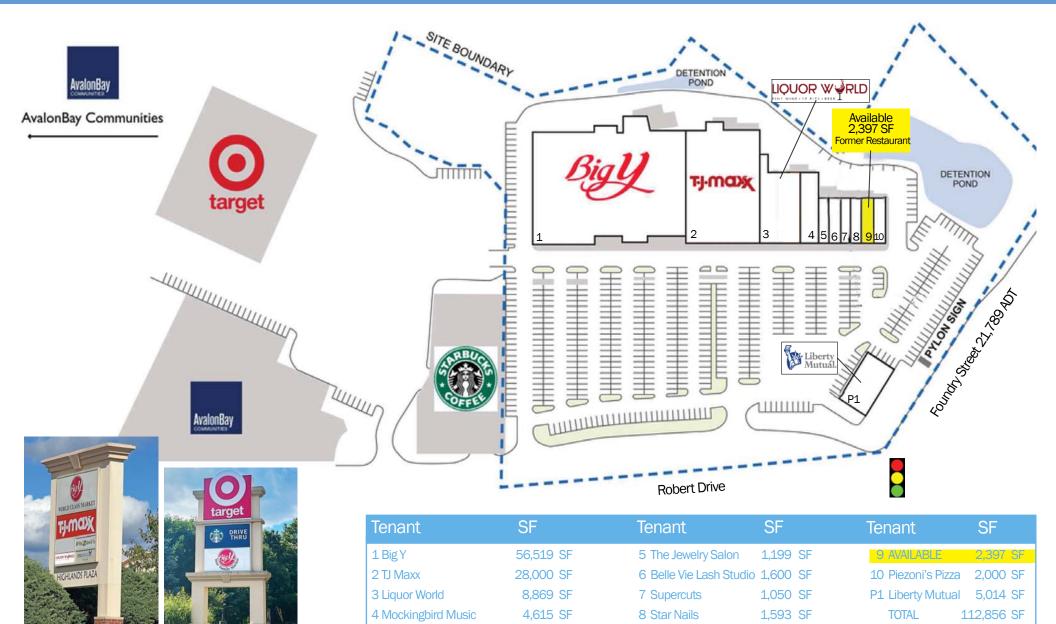

## PROPERTY HIGHLIGHTS

Anchored by Big Y and shadow-anchored by Target, adjacent to newly-built Starbucks

Additional tenants include TJ Maxx, Supercuts, Liquor World, Piezoni's Pizza, and Liberty Mutual

Located in Easton, a suburb 29 miles south of downtown Boston, with a population of 25,500+ in a three-mile radius with an average household income of nearly \$191,000+

Steady anchor and junior anchor sales growth since construction in 2005