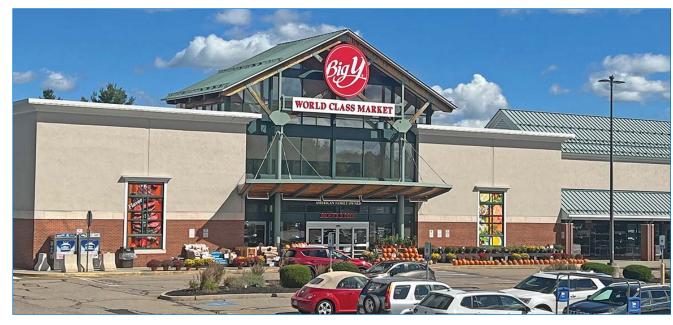

## PROPERTY HIGHLIGHTS

Anchored by Big Y and shadow-anchored by Target, adjacent to newly-built Starbucks

Additional tenants include TJ Maxx, Supercuts, Liquor World, Piezoni's Pizza, and Liberty Mutual