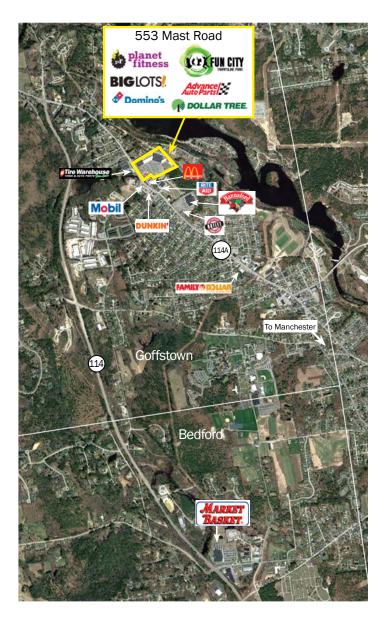

#### PROPERTY HIGHLIGHTS

Join FunCity Trampoline Park, USA's premier indoor entertainment concept

New Pad opportunities with drive-thru, former Pizza Hut building to be demolished soon

| Tenant                                  | SF                    |
|-----------------------------------------|-----------------------|
| 1 RTD Arms                              | 1,363 SF              |
| 2 Pretty Nails                          | 1,980 SF              |
| 3 Supercuts                             | 1,350 SF              |
| 4 Obsidian Moon                         | 1,935 SF              |
| 5 Subway                                | 1,600 SF              |
| 6 Planet Fitness                        | 11,926 SF             |
| 7 Available                             | 9,797 SF              |
| 8 Mountain Base Brewery                 | 2,000 SF              |
| 9 Available                             | 6,400 SF              |
| 10 Karma Smoke, Beer, Wine              | 1,600 SF              |
| 11 Domino's                             | 1,600 SF              |
| 12 Glen Lake Dental                     | 1,760 SF              |
| 13 Available                            | 1,600 SF              |
| 14 La Vaka Mexican Restaurant (Coming S | Soon) <b>7,800 SF</b> |
| 15 Advanced Auto Parts                  | 9,000 SF              |
| 16 Duran National Construction          | 6,000 SF              |
| 17 Dollar Tree                          | 10,000 SF             |
| 18 Big Lots                             | 26,200 SF             |
| 19 FunCity Trampoline Park              | 58,087 SF             |
| P1 Available                            | 2,000 SF              |
| P2 Available                            | 3,250 SF              |