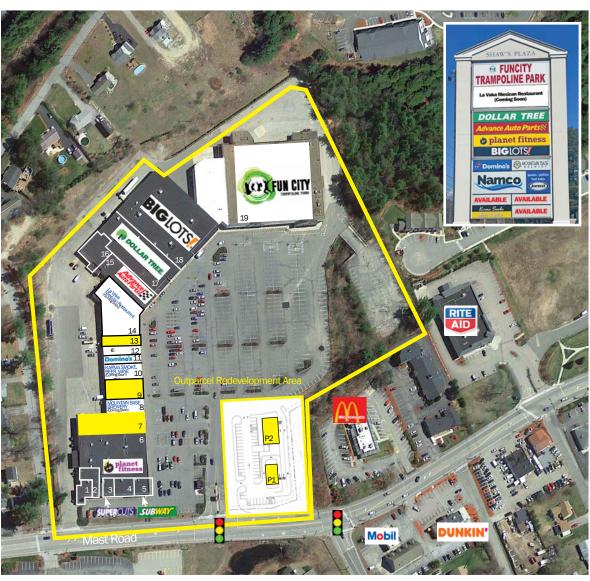

#### PROPERTY HIGHLIGHTS

Join FunCity Trampoline Park, USA's premier indoor entertainment concept

New Pad opportunities with drive-thru, former Pizza Hut building to be demolished soon

| Tenant                                  | SF                    |
|-----------------------------------------|-----------------------|
| 1 RTD Arms                              | 1,363 SF              |
| 2 Pretty Nails                          | 1,980 SF              |
| 3 Supercuts                             | 1,350 SF              |
| 4 Obsidian Moon                         | 1,935 SF              |
| 5 Subway                                | 1,600 SF              |
| 6 Planet Fitness                        | 11,926 SF             |
| 7 Available                             | 9,797 SF              |
| 8 Mountain Base Brewery                 | 2,000 SF              |
| 9 Available                             | 6,400 SF              |
| 10 Karma Smoke, Beer, Wine              | 1,600 SF              |
| 11 Domino's                             | 1,600 SF              |
| 12 Glen Lake Dental                     | 1,760 SF              |
| 13 Available                            | 1,600 SF              |
| 14 La Vaka Mexican Restaurant (Coming S | Soon) <b>7,800 SF</b> |
| 15 Advanced Auto Parts                  | 9,000 SF              |
| 16 Duran National Construction          | 6,000 SF              |
| 17 Dollar Tree                          | 10,000 SF             |
| 18 Big Lots                             | 26,200 SF             |
| 19 FunCity Trampoline Park              | 58,087 SF             |
| P1 Available                            | 2,000 SF              |
| P2 Available                            | 3,250 SF              |