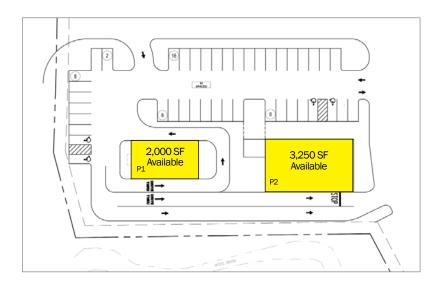

#### PROPERTY HIGHLIGHTS

Join FunCity Trampoline Park, USA's premier indoor entertainment concept

New Pad opportunities with drive-thru, former Pizza Hut building to be demolished soon

| Tenant                                  | SF                    |
|-----------------------------------------|-----------------------|
| 1 RTD Arms                              | 1,363 SF              |
| 2 Pretty Nails                          | 1,980 SF              |
| 3 Supercuts                             | 1,350 SF              |
| 4 Obsidian Moon                         | 1,935 SF              |
| 5 Subway                                | 1,600 SF              |
| 6 Planet Fitness                        | 11,926 SF             |
| 7 Available                             | 9,797 SF              |
| 8 Mountain Base Brewery                 | 2,000 SF              |
| 9 Available                             | 6,400 SF              |
| 10 Karma Smoke, Beer, Wine              | 1,600 SF              |
| 11 Domino's                             | 1,600 SF              |
| 12 Glen Lake Dental                     | 1,760 SF              |
| 13 Available                            | 1,600 SF              |
| 14 La Vaka Mexican Restaurant (Coming S | Soon) <b>7,800 SF</b> |
| 15 Advanced Auto Parts                  | 9,000 SF              |
| 16 Duran National Construction          | 6,000 SF              |
| 17 Dollar Tree                          | 10,000 SF             |
| 18 Big Lots                             | 26,200 SF             |
| 19 FunCity Trampoline Park              | 58,087 SF             |
| P1 Available                            | 2,000 SF              |
| P2 Available                            | 3,250 SF              |