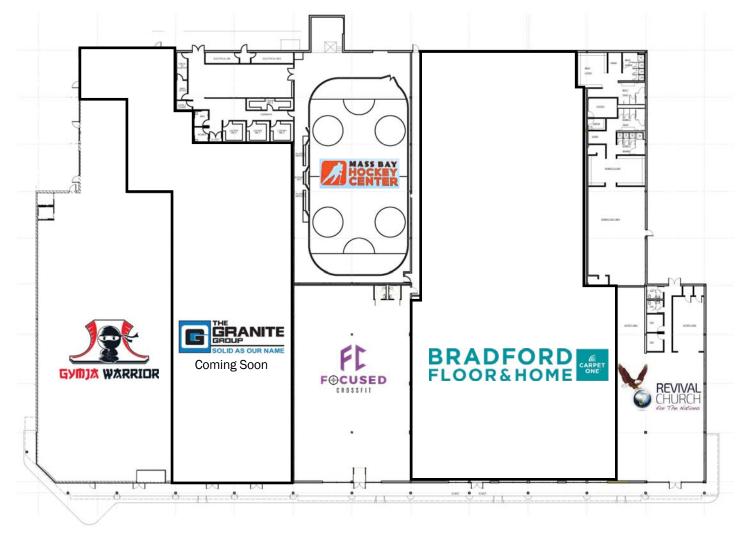

### PROPERTY HIGHLIGHTS

Located in the heart of a strong Peabody-Danvers regional retail corridor which includes Costco, Home Depot, Choice Fitness, Golfer's Warehouse, Harbor Freight Tools, RMV, and many others