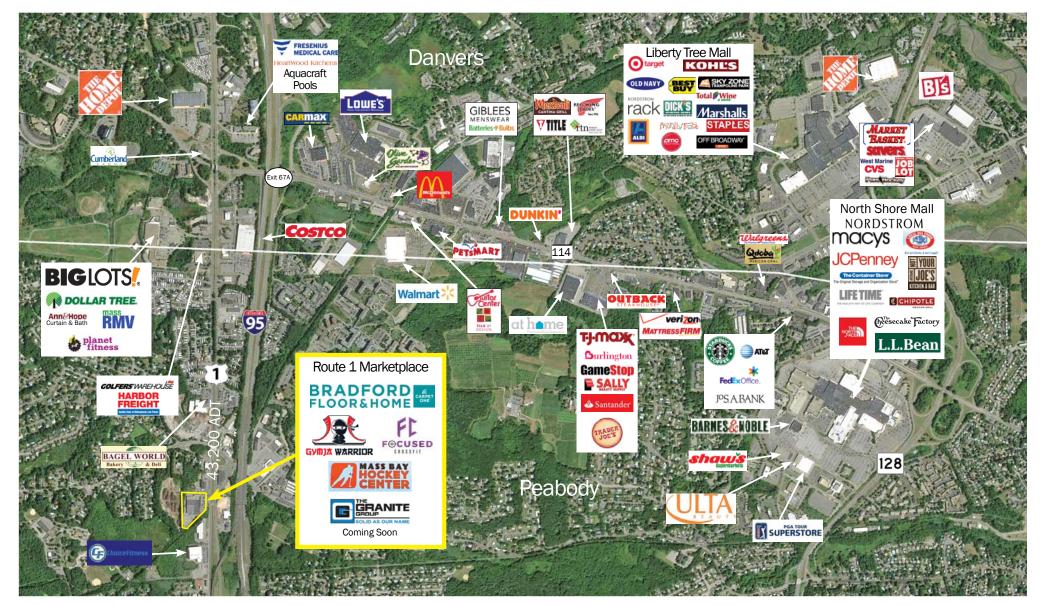

### PROPERTY HIGHLIGHTS

Located in the heart of a strong Peabody-Danvers regional retail corridor which includes Costco, Home Depot, Choice Fitness, Golfer's Warehouse, Harbor Freight Tools, RMV, and many others

Densely populated local market with more than 63,000 residents within 3 miles

Excellent inbound commuter retail opportunity with more than 43,200 vehicles on US 1

Site is highly visible from I-95

No warranty or representation, expressed or implied, is made as to the accuracy of the information contained herein, and same is submitted subject to errors, omissions, change in price, rental or other conditions, or withdrawall without notice.