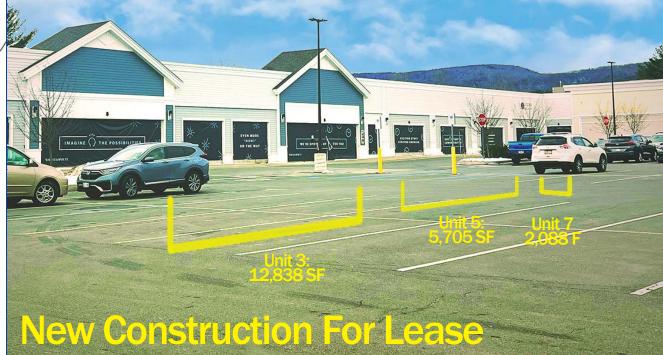

## 12,838 SF (Subdividable); 5,705 SF (Subdividable); 2,088 SF New Construction For Lease

In the Heart of the Berkshires

| Tenant                                   | SF        |
|------------------------------------------|-----------|
| 1 CARR Hardware                          | 10,764 SF |
| 2 Berkshire Health Systems (coming Soon) | 7,202 SF  |
| 3 Available (84' x 153' Subdividable)    | 12,838 SF |
| 4 Amazing Pho (Coming Soon)              | 1,800 SF  |
| 5 Available (55'6" x 102' Subdividable)  | 5,705 SF  |
| 6 Luxury Nails & Spa                     | 2,531 SF  |
| 7 Available                              | 2,088 SF  |
| 8 Marshalls                              | 28,122 SF |
| 9 Kohl's                                 | 39,074 SF |
| 10 110 Grill                             | 6,000 SF  |
| 11 Market 32                             | 50,000 SF |
| 12 Berkshire Bank                        | 3,000 SF  |
| 13 CVS                                   | 13,225 SF |
| 14 Verizon                               | 2,758 SF  |