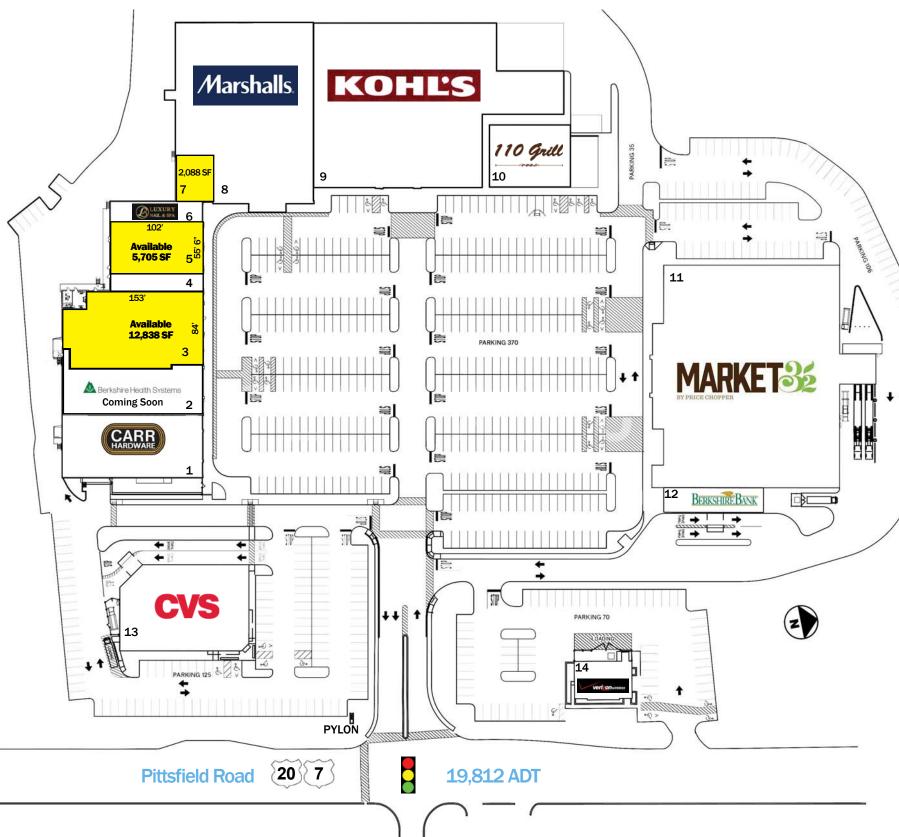

## 12,838 SF (Subdividable); 5,705 SF (Subdividable); 2,088 SF New Construction For Lease

In the Heart of the Berkshires

| Tenant                                   | SF        |
|------------------------------------------|-----------|
| 1 CARR Hardware                          | 10,764 SF |
| 2 Berkshire Health Systems (coming Soon) | 7,202 SF  |
| 3 Available (84' x 153' Subdividable)    | 12,838 SF |
| 4 Amazing Pho (Coming Soon)              | 1,800 SF  |
| 5 Available (55'6" x 102' Subdividable)  | 5,705 SF  |
| 6 Luxury Nails & Spa                     | 2,531 SF  |
| 7 Available                              | 2,088 SF  |
| 8 Marshalls                              | 28,122 SF |
| 9 Kohl's                                 | 39,074 SF |
| 10 110 Grill                             | 6,000 SF  |
| 11 Market 32                             | 50,000 SF |
| 12 Berkshire Bank                        | 3,000 SF  |
| 13 CVS                                   | 13,225 SF |
| 14 Verizon                               | 2,758 SF  |