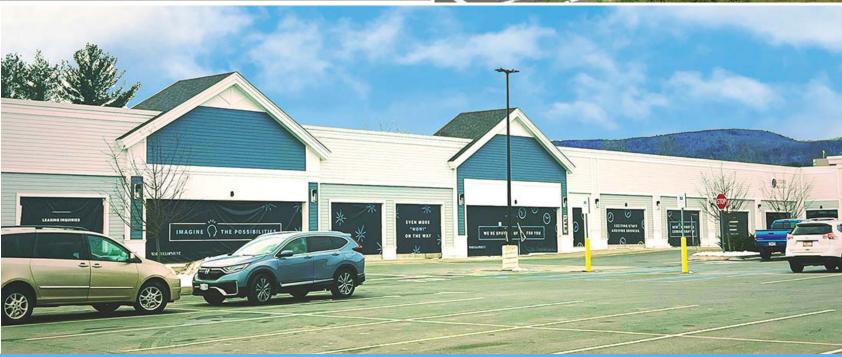

## 12,838 SF (Subdividable); 5,705 SF (Subdividable); 2,088 SF New Construction For Lease

In the Heart of the Berkshires

| Tenant                                   | SF        |
|------------------------------------------|-----------|
| 1 CARR Hardware                          | 10,764 SF |
| 2 Berkshire Health Systems (coming Soon) | 7,202 SF  |
| 3 Available (84' x 153' Subdividable)    | 12,838 SF |
| 4 Amazing Pho (Coming Soon)              | 1,800 SF  |
| 5 Available (55'6" x 102' Subdividable)  | 5,705 SF  |
| 6 Luxury Nails & Spa                     | 2,531 SF  |
| 7 Available                              | 2,088 SF  |
| 8 Marshalls                              | 28,122 SF |
| 9 Kohl's                                 | 39,074 SF |
| 10 110 Grill                             | 6,000 SF  |
| 11 Market 32                             | 50,000 SF |
| 12 Berkshire Bank                        | 3,000 SF  |
| 13 CVS                                   | 13,225 SF |
| 14 Verizon                               | 2,758 SF  |

The Center at Lenox is anchored by Marshalls and Carr Hardware. A recent redevelopment brought the addition of an environmentally-friendly Market 32 supermarket, and a new standalone CVS.

Phase II of the redevelopment has added 85,000 square feet of new retail/restaurant space which includes Kohl's 110 Grill, and Luxury Nail & Spa.