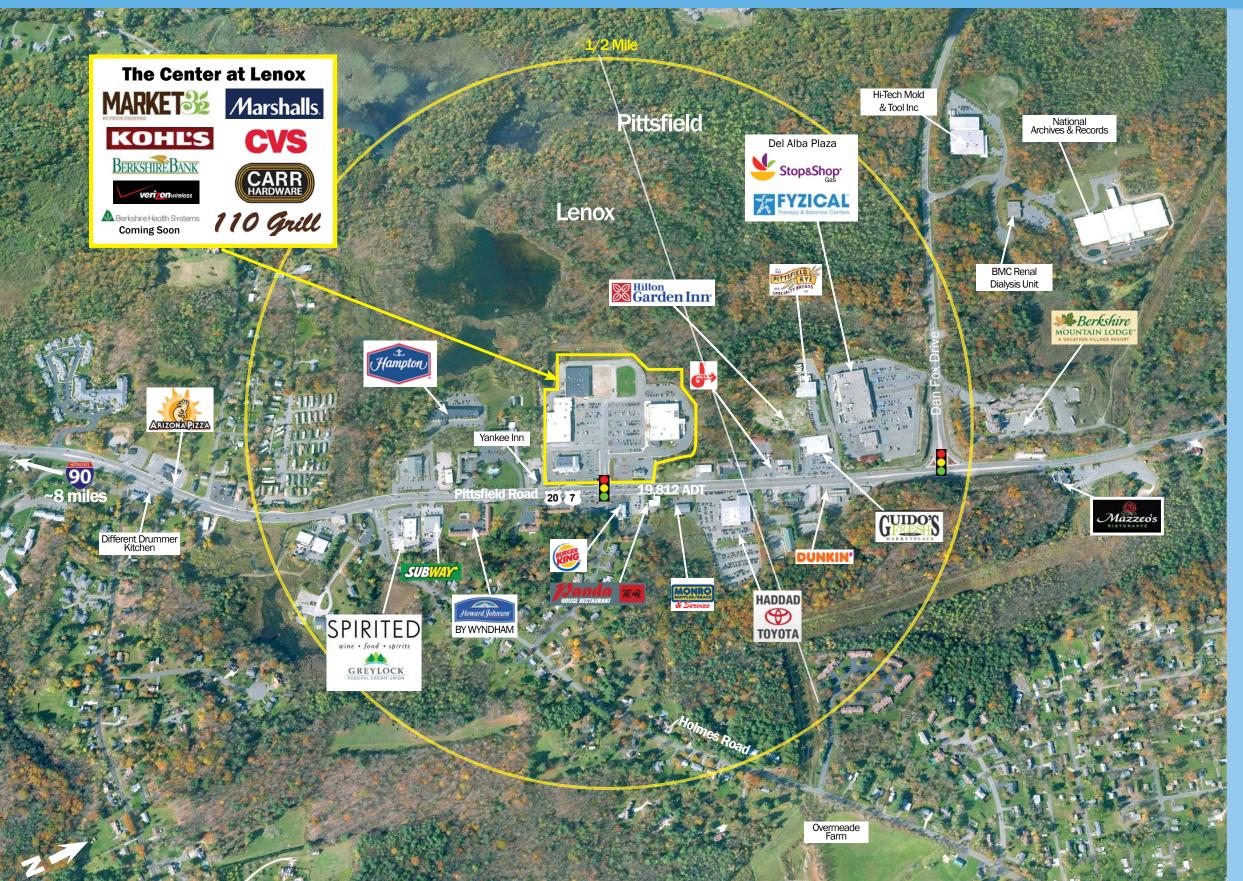

## The Center at Lenox

Located in the heart of the Berkshires, The Center at Leno caters to a wide population of residents and peak season vis itors. Lenox attracts thousands of visitors yearly to for shop ping, scenery, and arts attractions such as Shakespeare & Company and Tanglewood.

The Center at Lenox is anchored by Marshalls and Carr Hardware. A recent redevelopment brought the addition of an environmentally-friendly Market 32 supermarket, and a new standalone CVS.

Phase II of the redevelopment has added 85,000 square feet of new retail/restaurant space which includes Kohl's 110 Grill, and Luxury Nail & Spa.