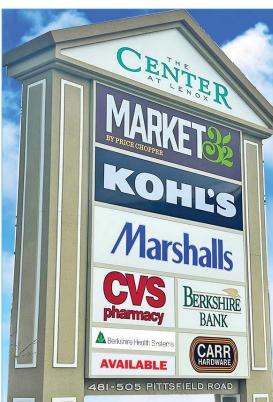

## The Center at Lenox 495 Pittsfield Rd, Lenox, MA 01240

## 12,838 SF (Subdividable); 5,705 SF (Subdividable); 2,088 SF New Construction For Lease

In the Heart of the Berkshires

| Tenant                                   | SF        |
|------------------------------------------|-----------|
| 1 CARR Hardware                          | 10,764 SF |
| 2 Berkshire Health Systems (coming Soon) | 7,202 SF  |
| 3 Available (84' x 153' Subdividable)    | 12,838 SF |
| 4 Amazing Pho (Coming Soon)              | 1,800 SF  |
| 5 Available (55'6" x 102' Subdividable)  | 5,705 SF  |
| 6 Luxury Nails & Spa                     | 2,531 SF  |
| 7 Available                              | 2,088 SF  |
| 8 Marshalls                              | 28,122 SF |
| 9 Kohl's                                 | 39,074 SF |
| 10 110 Grill                             | 6,000 SF  |
| 11 Market 32                             | 50,000 SF |
| 12 Berkshire Bank                        | 3,000 SF  |
| 13 CVS                                   | 13,225 SF |
| 14 Verizon                               | 2,758 SF  |