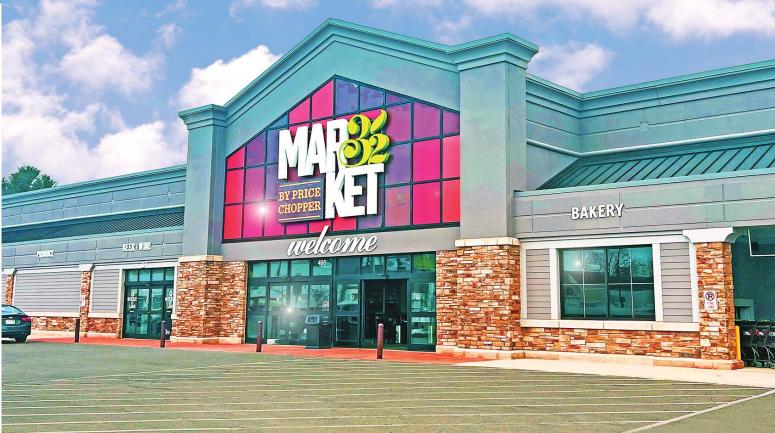

The Center at Lenox is anchored by Marshalls and Carr Hardware. A recent redevelopment brought the addition of an environmentally-friendly Market 32 supermarket, and a new standalone CVS.

Phase II of the redevelopment has added 85,000 square feet of new retail/restaurant space which includes Kohl's 110 Grill, and Luxury Nail & Spa.