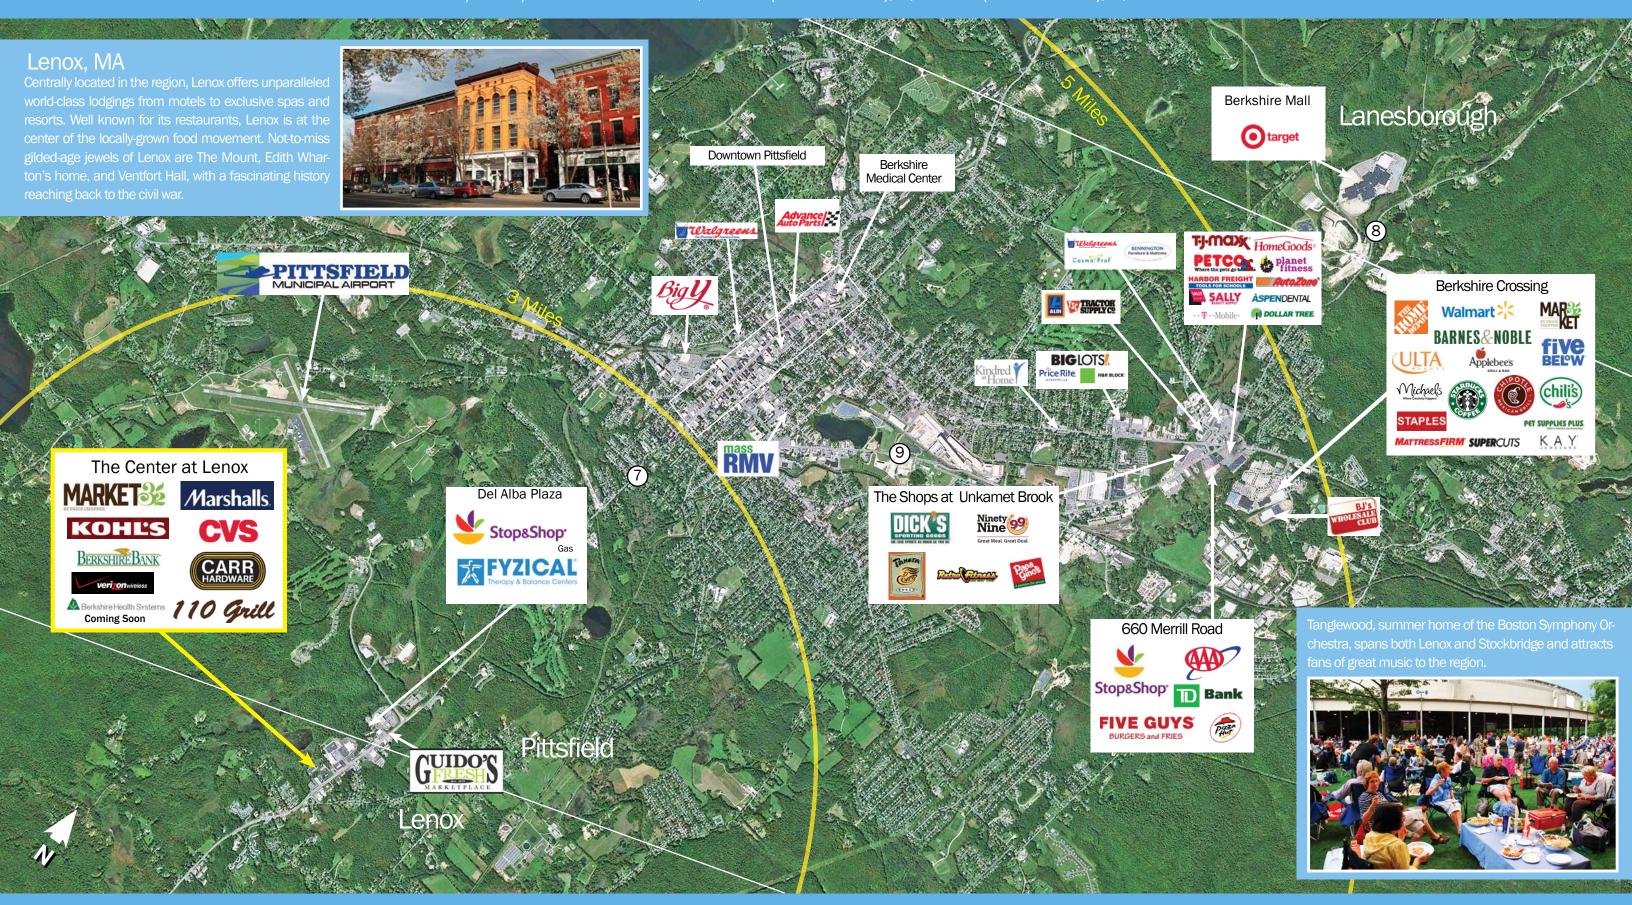

## The Center at Lenox

Located in the heart of the Berkshires, The Center at Leno caters to a wide population of residents and peak season vis itors. Lenox attracts thousands of visitors yearly to for shop ping, scenery, and arts attractions such as Shakespeare & Company and Tanglewood.

The Center at Lenox is anchored by Marshalls and Carr Hardware. A recent redevelopment brought the addition of an environmentally-friendly Market 32 supermarket, and a new standalone CVS.

Phase II of the redevelopment has added 85,000 square feet of new retail/restaurant space which includes Kohl's 110 Grill, and Luxury Nail & Spa.