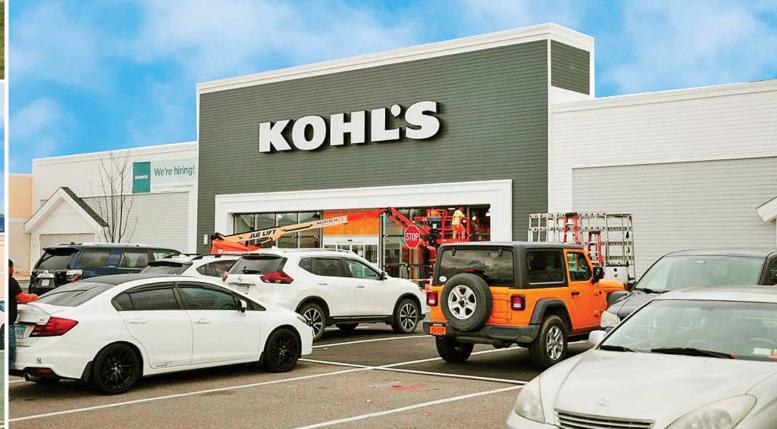

The Center at Lenox is anchored by Marshalls and Carr Hardware. A recent redevelopment brought the addition of an environmentally-friendly Market 32 supermarket, and a new standalone CVS.

Phase II of the redevelopment has added 85,000 square feet of new retail/restaurant space which includes Kohl's 110 Grill, and Luxury Nail & Spa.