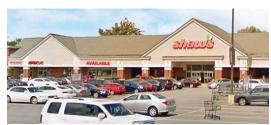

## PROPERTY HIGHLIGHTS

75,546 SF shopping center located on busy Warwick Avenue (Route 117) at the Warwick/Cranston border

Strong traffic count of 18,983 ADT along Warwick Avenue

8,829 SF available adjacent to Shaw's

## 950 SF Endcap, 8,829 SF Inline

No warranty or representation, expressed or implied, is made as to the accuracy of the information contained herein, and same is submitted subject to errors, omissions, change in price, rental or other conditions, or withdrawal without notice.