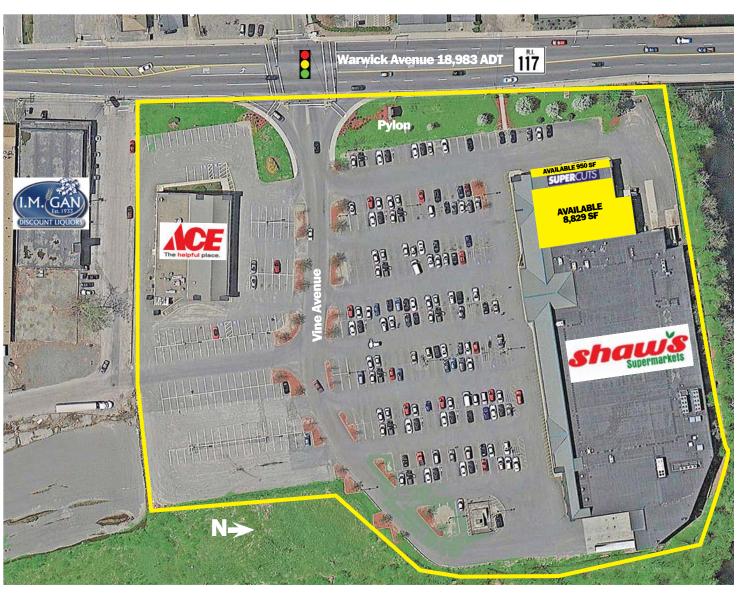

## PROPERTY HIGHLIGHTS

75,546 SF shopping center located on busy Warwick Avenue (Route 117) at the Warwick/Cranston border

Strong traffic count of 18,983 ADT along Warwick Avenue

8,829 SF available adjacent to Shaw's

950 SF endcap space available with potential for drive-thru

Prominent pylon signage on Route 117

| 2024 DEMOGRAPHICS | 1 Mile    | 2 Mile    | 3 Mile   |
|-------------------|-----------|-----------|----------|
| POPULATION        | 14,422    | 52,144    | 111,947  |
| NUMBER OF HH      | 6,153     | 20,747    | 44,776   |
| AVERAGE HH INCOME | \$112,596 | \$102,382 | \$97,319 |