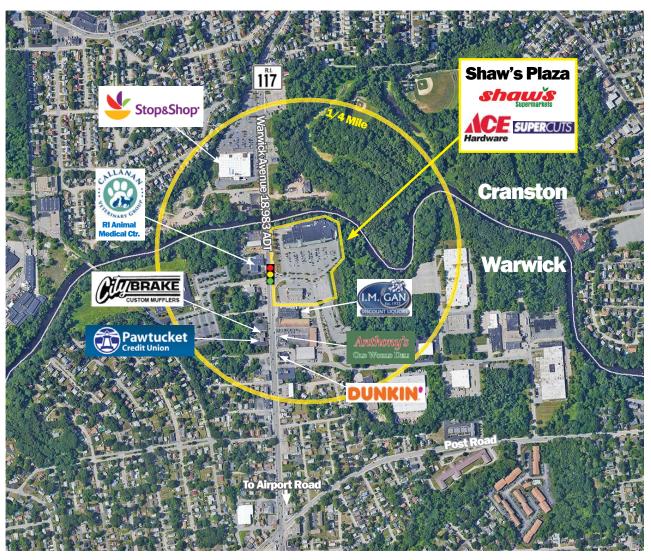

## PROPERTY HIGHLIGHTS

75,546 SF shopping center located on busy Warwick Avenue (Route 117) at the Warwick/Cranston border

Strong traffic count of 18,983 ADT along Warwick Avenue

8,829 SF available adjacent to Shaw's

950 SF endcap space available with potential for drive-thru

Prominent pylon signage on Route 117

| 2024 DEMOGRAPHICS | 1 Mile    | 2 Mile    | 3 Mile   |
|-------------------|-----------|-----------|----------|
| POPULATION        | 14,422    | 52,144    | 111,947  |
| NUMBER OF HH      | 6,153     | 20,747    | 44,776   |
| AVERAGE HH INCOME | \$112,596 | \$102,382 | \$97,319 |

## 950 SF Endcap, 8,829 SF Inline

No warranty or representation, expressed or implied, is made as to the accuracy of the information contained herein, and same is submitted subject to errors, omissions, change in price, rental or other conditions, or withdrawal without notice.