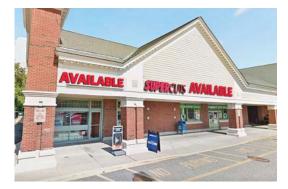

950 SF endcap space available with potential for drive-thru

Prominent pylon signage on Route 117

| 2024 DEMOGRAPHICS | 1 Mile    | 2 Mile    | 3 Mile   |
|-------------------|-----------|-----------|----------|
| POPULATION        | 14,422    | 52,144    | 111,947  |
| NUMBER OF HH      | 6,153     | 20,747    | 44,776   |
| AVERAGE HH INCOME | \$112,596 | \$102,382 | \$97,319 |

## 950 SF Endcap, 8,829 SF Inline

No warranty or representation, expressed or implied, is made as to the accuracy of the information contained herein, and same is submitted subject to errors, omissions, change in price, rental or other conditions, or withdrawal without notice.