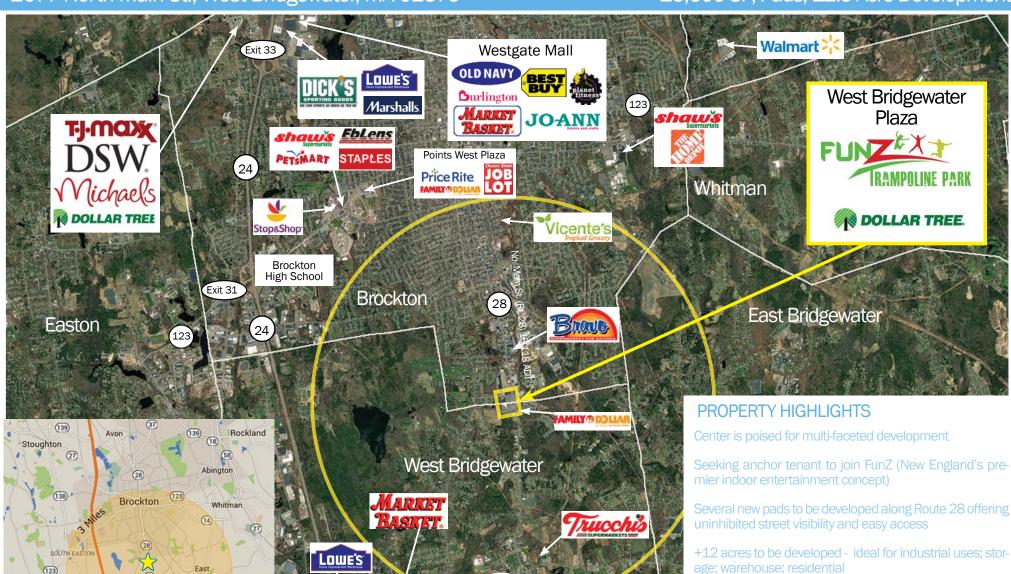

2077 North Main St., West Bridgewater, MA 02379

25,600 SF; Pads; 12.5 Acre Development

CONTACT: Don Mace

Vice President of Retail Brokerage DMace@KeyPointPartners.com 781.418.6243

Bridgewater

Exit 28

Offering incentives and aggressive pricing in effort to cre-

ate vibrant community destination

2077 North Main St., West Bridgewater, MA 02379

25,600 SF; Pads; 12.5 Acre Development

| 2024 DEMOGRAPHICS | 5 1 Mile  | 3 Mile    | 5 Mile    |
|-------------------|-----------|-----------|-----------|
| POPULATION        | 5,445     | 65,410    | 164,623   |
| NUMBER OF HH      | 2,194     | 22,356    | 57,618    |
| AVERAGE HH INCOME | \$105,993 | \$116,659 | \$118,602 |