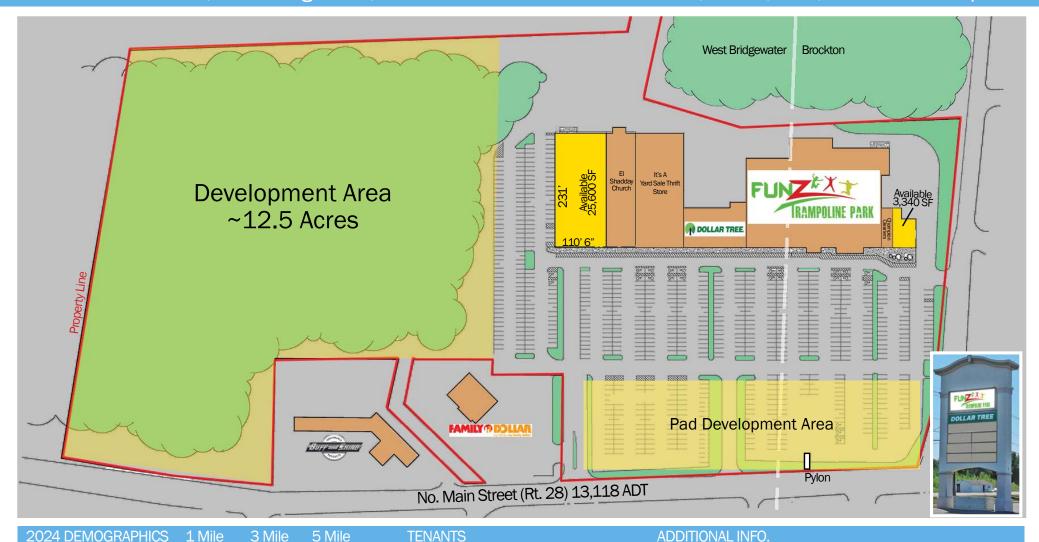

ate vibrant community destination

2077 North Main St., West Bridgewater, MA 02379

25,600 SF; Pads; 12.5 Acre Development

| 2024 DEMOGRAPHICS | 5 1 Mile  | 3 Mile    | 5 Mile    |
|-------------------|-----------|-----------|-----------|
| POPULATION        | 5,445     | 65,410    | 164,623   |
| NUMBER OF HH      | 2,194     | 22,356    | 57,618    |
| AVERAGE HH INCOME | \$105,993 | \$116,659 | \$118,602 |

| Available                     | 25,600SF |
|-------------------------------|----------|
| El Shadday Church             | 15,000SF |
| It's A Yard Sale Thrift Store | 20,300SF |
| Dollar Tree                   | 10,500SF |
| FUNZ Trampoline Park          | 57,315SF |
| Champion Cleaners             | 1,600SF  |
| Available                     | 3,340SF  |

| AVAILABLE |
|-----------|
| PARKING   |
| ZONING    |

755 + 23 Handicapped C-2 General Commercial District (Brockton) B Business (West Bridgewater)

CONTACT: Don Mace

Vice President of Retail Brokerage DMace@KeyPointPartners.com 781.418.6243