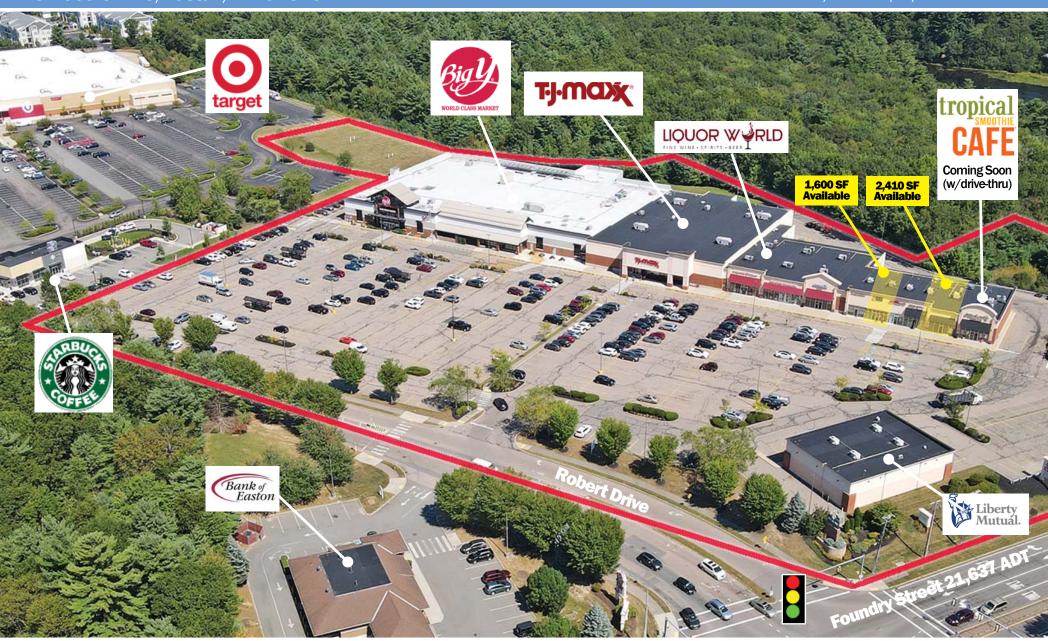

#### PROPERTY HIGHLIGHTS

Anchored by high traffic Big Y and shadow-anchored by Target, adjacent to newly-renovated Starbucks

Additional tenants include TJ Maxx, Supercuts, Liquor World, and Liberty Mutual

Located in Easton, a suburb 29 miles south of downtown Boston, with a population of 24,700 in a three-mile radius and an average household income of \$187,000+

1,600 SF & 2,410 SF inline available

Tropical Smoothie Cafe coming soon (w/drive-thru)

#### **TENANTS**

| 1       | BigY              | 56,519 SF | 7  | Supercuts              | 1,050 SF            |
|---------|-------------------|-----------|----|------------------------|---------------------|
| 2       | TJ Maxx           | 28,000 SF | 8  | Star Nails             | 1,593 SF            |
| 3       | Liquor World      | 8,869 SF  | 9  | AVAILABLE              | 2,410 SF            |
| 4       | Mockingbird Music | 4,615 SF  | 10 | Tropical Smoothie (Cor | ming Soon) 2,000 SF |
| 5       | The Jewelry Salon | 1,199 SF  | P1 | Liberty Mutual         | 5,014 SF            |
| <u></u> | AVAILABLE         | 1 600 SE  |    | TOTAL                  | 112 960 SE          |