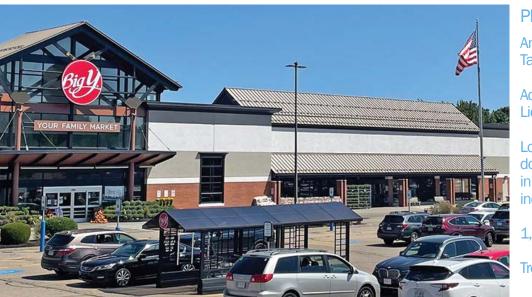

#### PROPERTY HIGHLIGHTS

Anchored by high traffic Big Y and shadow-anchored by Target, adjacent to newly-renovated Starbucks

Additional tenants include TJ Maxx, Supercuts, Liquor World, and Liberty Mutual

#### **TENANTS**

| 1       | BigY              | 56,519 SF | 7  | Supercuts              | 1,050 SF            |
|---------|-------------------|-----------|----|------------------------|---------------------|
| 2       | TJ Maxx           | 28,000 SF | 8  | Star Nails             | 1,593 SF            |
| 3       | Liquor World      | 8,869 SF  | 9  | AVAILABLE              | 2,410 SF            |
| 4       | Mockingbird Music | 4,615 SF  | 10 | Tropical Smoothie (Cor | ming Soon) 2,000 SF |
| 5       | The Jewelry Salon | 1,199 SF  | P1 | Liberty Mutual         | 5,014 SF            |
| <u></u> | AVAILABLE         | 1 600 SE  |    | TOTAL                  | 112 960 SE          |