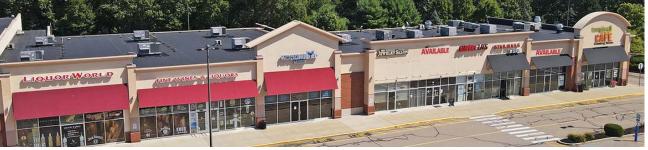

#### PROPERTY HIGHLIGHTS

Anchored by high traffic Big Y and shadow-anchored by Target, adjacent to newly-renovated Starbucks

Additional tenants include TJ Maxx, Supercuts, Liquor World, and Liberty Mutual

#### **TENANTS**

| 1       | BigY              | 56,519 SF | 7  | Supercuts              | 1,050 SF            |
|---------|-------------------|-----------|----|------------------------|---------------------|
| 2       | TJ Maxx           | 28,000 SF | 8  | Star Nails             | 1,593 SF            |
| 3       | Liquor World      | 8,869 SF  | 9  | AVAILABLE              | 2,410 SF            |
| 4       | Mockingbird Music | 4,615 SF  | 10 | Tropical Smoothie (Cor | ming Soon) 2,000 SF |
| 5       | The Jewelry Salon | 1,199 SF  | P1 | Liberty Mutual         | 5,014 SF            |
| <u></u> | AVAILABLE         | 1 600 SE  |    | TOTAL                  | 112 960 SE          |