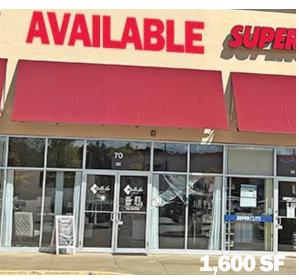

Located in Easton, a suburb 29 miles south of downtown Boston, with a population of 24,700 in a three-mile radius and an average household income of \$187,000+

1,600 SF & 2,410 SF inline available

Tropical Smoothie Cafe coming soon (w/drive-thru)

#### **TENANTS**

| 1       | BigY              | 56,519 SF | 7  | Supercuts              | 1,050 SF            |
|---------|-------------------|-----------|----|------------------------|---------------------|
| 2       | TJ Maxx           | 28,000 SF | 8  | Star Nails             | 1,593 SF            |
| 3       | Liquor World      | 8,869 SF  | 9  | AVAILABLE              | 2,410 SF            |
| 4       | Mockingbird Music | 4,615 SF  | 10 | Tropical Smoothie (Cor | ming Soon) 2,000 SF |
| 5       | The Jewelry Salon | 1,199 SF  | P1 | Liberty Mutual         | 5,014 SF            |
| <u></u> | AVAILABLE         | 1 600 SE  |    | TOTAL                  | 112 960 SE          |