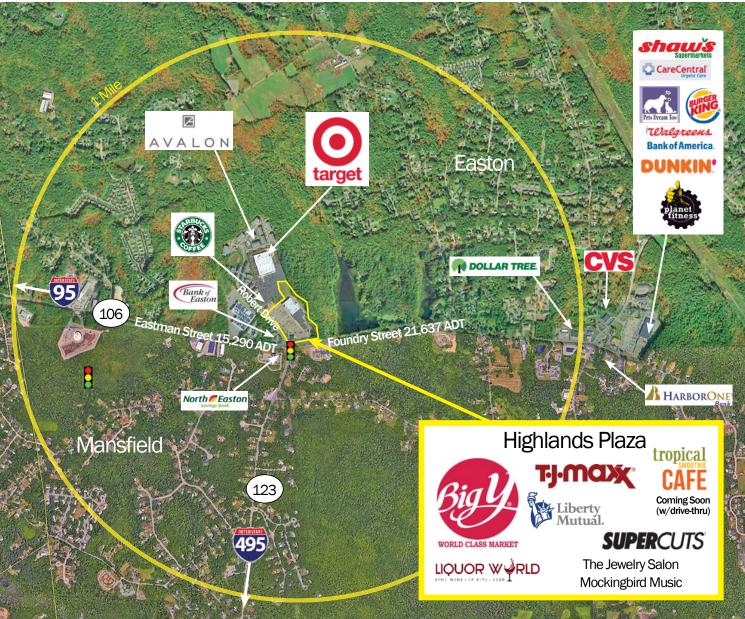

# Highlands Plaza 25 Robert Drive, Easton, MA 02375

#### PROPERTY HIGHLIGHTS

Anchored by high traffic Big Y and shadow-anchored by Target, adjacent to newly-renovated Starbucks

Additional tenants include TJ Maxx, Supercuts, Liquor World, and Liberty Mutual

Located in Easton, a suburb 29 miles south of downtown Boston, with a population of 24,700 in a three-mile radius and an average household income of \$187,000+

1,600 SF & 2,410 SF inline available

Tropical Smoothie Cafe coming soon (w/drive-thru)