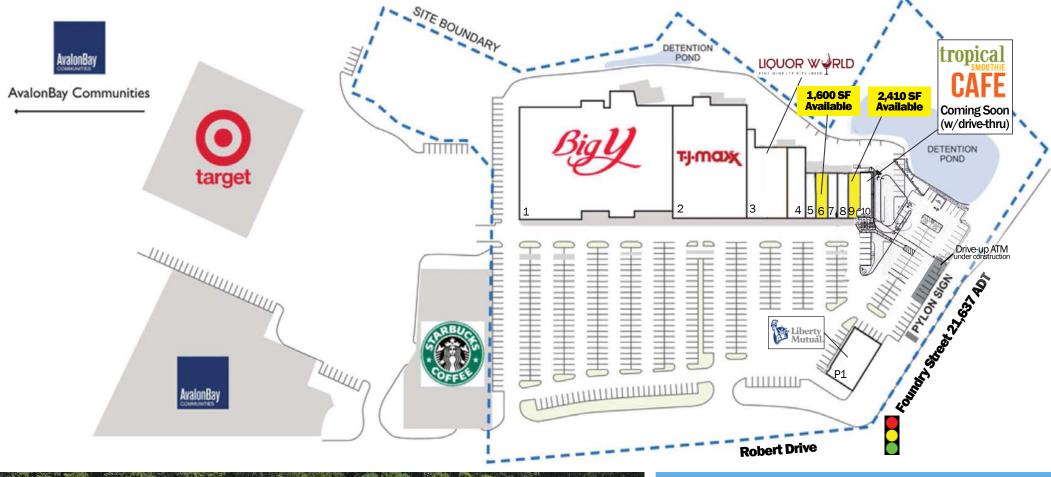

#### PROPERTY HIGHLIGHTS

Anchored by high traffic Big Y and shadow-anchored by Target, adjacent to newly-renovated Starbucks

Additional tenants include TJ Maxx, Supercuts, Liquor World, and Liberty Mutual

Located in Easton, a suburb 29 miles south of downtown Boston, with a population of 24,700 in a three-mile radius and an average household income of \$187,000+

1,600 SF & 2,410 SF inline available

Tropical Smoothie Cafe coming soon (w/drive-thru)

#### **TENANTS**

| 1       | BigY              | 56,519 SF | 7  | Supercuts              | 1,050 SF            |
|---------|-------------------|-----------|----|------------------------|---------------------|
| 2       | TJ Maxx           | 28,000 SF | 8  | Star Nails             | 1,593 SF            |
| 3       | Liquor World      | 8,869 SF  | 9  | AVAILABLE              | 2,410 SF            |
| 4       | Mockingbird Music | 4,615 SF  | 10 | Tropical Smoothie (Cor | ming Soon) 2,000 SF |
| 5       | The Jewelry Salon | 1,199 SF  | P1 | Liberty Mutual         | 5,014 SF            |
| <u></u> | AVAILABLE         | 1 600 SE  |    | TOTAL                  | 112 960 SE          |