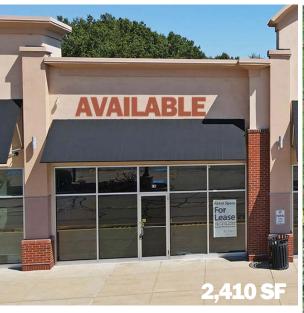

Located in Easton, a suburb 29 miles south of downtown Boston, with a population of 24,700 in a three-mile radius and an average household income of \$187,000+

1,600 SF & 2,410 SF inline available

Tropical Smoothie Cafe coming soon (w/drive-thru)

#### **TENANTS**

| 1       | BigY              | 56,519 SF | 7  | Supercuts              | 1,050 SF            |
|---------|-------------------|-----------|----|------------------------|---------------------|
| 2       | TJ Maxx           | 28,000 SF | 8  | Star Nails             | 1,593 SF            |
| 3       | Liquor World      | 8,869 SF  | 9  | AVAILABLE              | 2,410 SF            |
| 4       | Mockingbird Music | 4,615 SF  | 10 | Tropical Smoothie (Cor | ming Soon) 2,000 SF |
| 5       | The Jewelry Salon | 1,199 SF  | P1 | Liberty Mutual         | 5,014 SF            |
| <u></u> | AVAILABLE         | 1 600 SE  |    | TOTAL                  | 112 960 SE          |